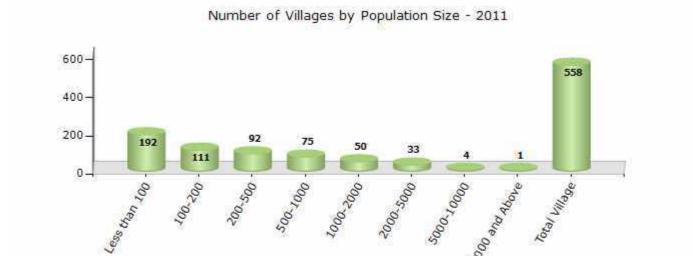

#### Number of Villages by Population Size - 2011

| Less<br>than<br>100 | 100-<br>200 | 200-<br>500 | 500-<br>1000 | 1000-<br>2000 | 2000-<br>5000 | 5000-<br>10000 | 10000<br>and<br>Above | Total<br>Village |
|---------------------|-------------|-------------|--------------|---------------|---------------|----------------|-----------------------|------------------|
| 192                 | 111         | 92          | 75           | 50            | 33            | 4              | 1                     | 558              |