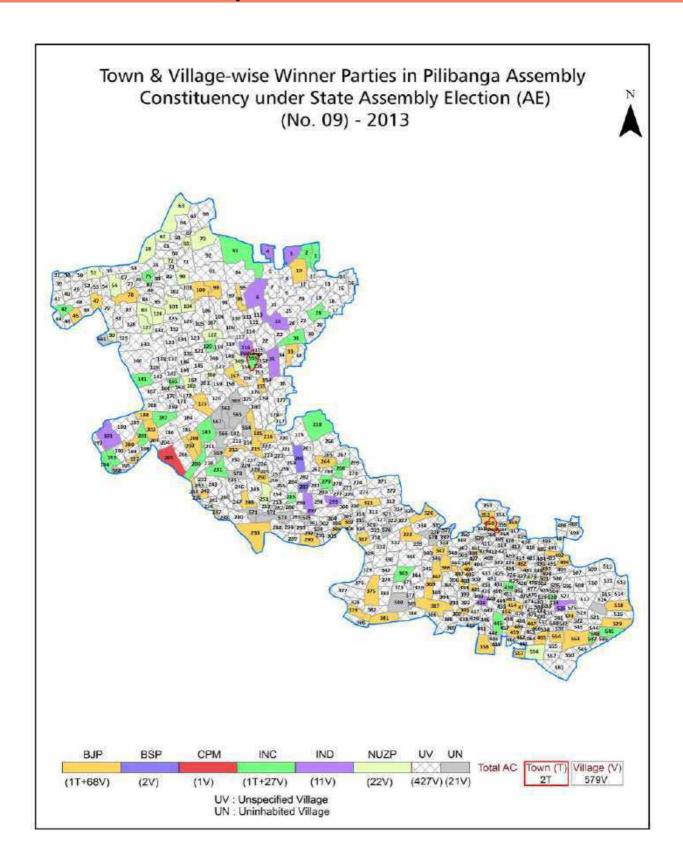

| 248-249  |  |  |  |
| 11  | Disclaimer                                                                                                                                                                                                                                                                                                                                                                                                                                              | 250      |  |  |  |

#### **Location & Political Map**



#### **Administrative Setup**

#### List of Village Panchayat & Intermediate Panchayat (Block) Name - 2011

| Village Name | Village Panchayat Name | Intermediate Panchayat<br>Name |
|--------------|------------------------|--------------------------------|
| 1 Am         | 22 Ag                  | Rawatsar                       |
| 1 Asm        | 22 Ag                  | Rawatsar                       |
| 1 Blw        | Suranwali              | Pilibanga                      |
| 1 Brp        | Amarpura Rathan        | Pilibanga                      |
| 1 Bwm        | Chaiya                 | Rawatsar                       |
| 1 Cld        | Khoda                  | Rawatsar                       |
| 1 Cym        | Chaiya                 | Rawatsar                       |
| 1 Dbl-A