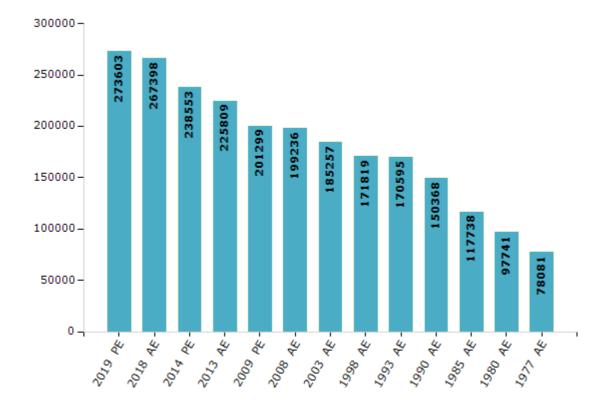

#### **Electors by Male & Female**

| Year    | Male   | Female | Others | Total  | Year    | Male  | Female | Others | Total  |
|---------|--------|--------|--------|--------|---------|-------|--------|--------|--------|
| 2019 PE | 143230 | 130370 | 3      | 273603 | 1993 AE | 95491 | 75104  | -      | 170595 |
| 2018 AE | 140138 | 127258 | 2      | 267398 | 1990 AE | 82576 | 67792  | -      | 150368 |
| 2014 PE | 126399 | 112154 | 0      | 238553 | 1985 AE | 64299 | 53439  | -      | 117738 |
| 2013 AE | 119632 | 106177 | 0      | 225809 | 1980 AE | 53259 | 44482  | -      | 97741  |
| 2009 PE | 107585 | 93714  | -      | 201299 | 1977 AE | 43003 | 35078  | -      | 78081  |
| 2008 AE | 106140 | 93096  | -      | 199236 | 1972 AE | -     | -      | -      | -      |
| 2004 PE | -      | -      | -      | -      | 1967 AE | -     | -      | -      | -      |
| 2003 AE | 99532  | 85725  | -      | 185257 | 1962 AE | -     | -      | -      | -      |
| 1999 PE | -      | -      | -      | -      | 1957 AE | -     | -      | -      | -      |
| 1998 AE | 93778  | 78041  | -      | 171819 | 1952 AE | -     | -      | -      | -      |

#### Number of Electors

 $\textbf{Note:} \ \mathsf{AE:} \ \mathsf{Assembly} \ \mathsf{Election}, \ \mathsf{PE:} \ \mathsf{Assembly} \ \mathsf{Segment} \ \mathsf{of} \ \mathsf{Parliamentary} \ \mathsf{Election}$ 