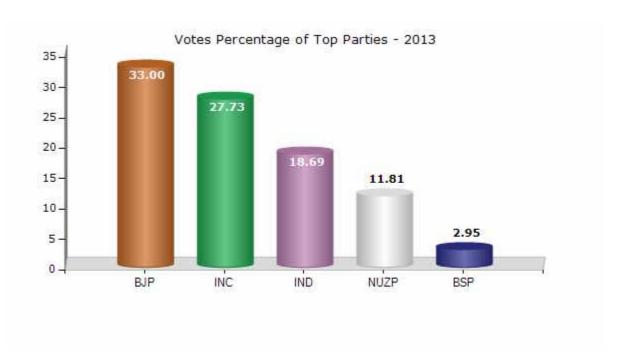

#### **Summary Result of Assembly Election - 2013**

| Candidate Name   | Party  | Votes | Votes % |
|------------------|--------|-------|---------|
| Dropati          | ВЈР    | 63845 | 33      |
| Vinod Kumar      | INC    | 53647 | 27.73   |
| Dharmender Kumar | IND    | 36159 | 18.69   |
| Neha Meghwal     | NUZP   | 22850 | 11.81   |
| Prem Kumar       | BSP    | 5701  | 2.95    |
| Mani Ram         | СРМ    | 2367  | 1.22    |
| Shashidutt       | SHS    | 1815  | 0.94    |
| Mahender Singh   | CPI    | 1809  | 0.93    |
| Sunil Kumar      | RJVP   | 951   | 0.49    |
| Prabhu Ram       | BA S D | 849   | 0.44    |
|                  | NOTA   | 3495  | 1.81    |