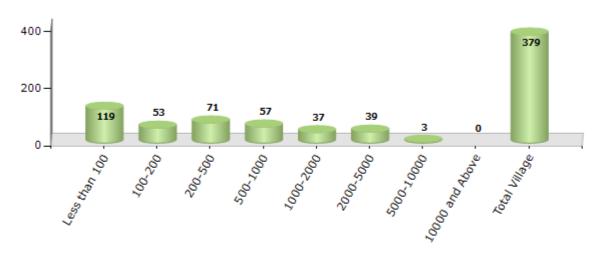

#### Number of Villages by Population Size - 2011

| Less<br>than<br>100 | 100-<br>200 | 200-<br>500 | 500-<br>1000 | 1000-<br>2000 | 2000-<br>5000 | 5000-<br>10000 | 10000<br>and<br>Above | Total<br>Village |
|---------------------|-------------|-------------|--------------|---------------|---------------|----------------|-----------------------|------------------|
| 119                 | 53          | 71          | 57           | 37            | 39            | 3              | 0                     | 379              |

Number of Villages by Population Size - 2011