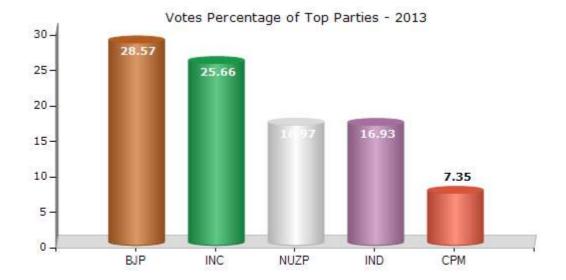

#### **Summary Result of Assembly Election - 2013**

| Candidate Name        | Party | Votes | Votes % |
|-----------------------|-------|-------|---------|
| Gurjant Singh         | ВЈР   | 47184 | 28.57   |
| Jagdish Chander       | INC   | 42376 | 25.66   |
| Kiran                 | NUZP  | 28022 | 16.97   |
| Dr. Brijmohan Saharan | IND   | 27967 | 16.93   |
| Hetram Beniwal        | СРМ   | 12139 | 7.35    |
| Veena Indora          | BSP   | 1954  | 1.18    |
| Surender Kumar        | IND   | 1785  | 1.08    |
| Urmila Devi           | ВНВР  | 1415  | 0.86    |
|                       | NOTA  | 2319  | 1.4     |