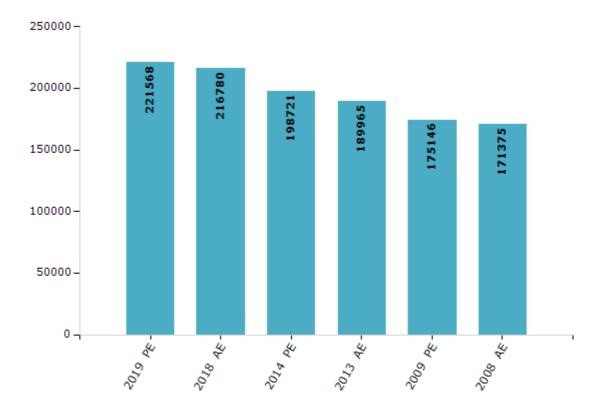

#### **Electors by Male & Female**

| Year    | Male   | Female | Others | Total  | Year    | Male | Female | Others | Total |
|---------|--------|--------|--------|--------|---------|------|--------|--------|-------|
| 2019 PE | 116345 | 105223 | 0      | 221568 | 1993 AE | -    | -      | -      | -     |
| 2018 AE | 113998 | 102782 | 0      | 216780 | 1990 AE | -    | -      | -      | -     |
| 2014 PE | 105440 | 93281  | 0      | 198721 | 1985 AE | -    | -      | -      | -     |
| 2013 AE | 100694 | 89271  | 0      | 189965 | 1980 AE | -    | -      | -      | -     |
| 2009 PE | 94869  | 80277  | -      | 175146 | 1977 AE | -    | -      | -      | -     |
| 2008 AE | 90721  | 80654  | -      | 171375 | 1972 AE | -    | -      | -      | -     |
| 2004 PE | -      | -      | -      | -      | 1967 AE | -    | -      | -      | -     |
| 2003 AE | -      | -      | -      | -      | 1962 AE | -    | -      | -      | -     |
| 1999 PE | -      | -      | -      | -      | 1957 AE | -    | -      | -      | -     |
| 1998 AE | -      | -      | -      | -      | 1952 AE | -    | -      | -      | -     |

#### Number of Electors

**Note:** AE: Assembly Election, PE: Assembly Segment of Parliamentary Election