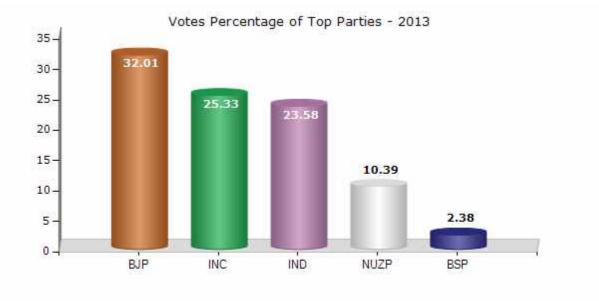

#### **Summary Result of Assembly Election - 2013**

| Candidate Name   | Party | Votes | Votes % |
|------------------|-------|-------|---------|
| Krishan Kadva    | BJP   | 55635 | 32.01   |
| Shabnam          | INC   | 44034 | 25.33   |
| Gurdeep Singh    | IND   | 40994 | 23.58   |
| Bimla Devi       | NUZP  | 18067 | 10.39   |
| Laxman Sankhala  | BSP   | 4139  | 2.38    |
| Jagjeet Singh    | СРМ   | 3111  | 1.79    |
| Rajender Kumar   | NPEP  | 2257  | 1.3     |
| Dharmpal         | RJVP  | 938   | 0.54    |
| Sangeeta         | IND   | 860   | 0.49    |
| Shyopat Ram      | BHSMP | 767   | 0.44    |
| Banshilal Sharma | JGP   | 610   | 0.35    |
|                  | ΝΟΤΑ  | 2402  | 1.38    |