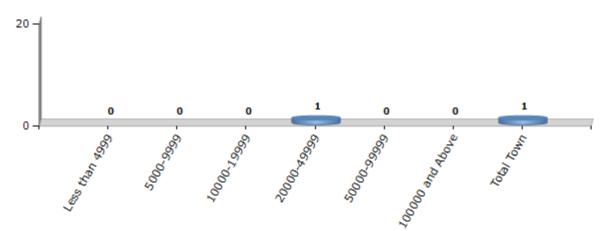

#### Number of Towns by Population Size - 2011

| Less than<br>4999 | 5000-9999 | 10000-<br>19999 | 20000-<br>49999 | 50000-<br>99999 | 100000 and<br>Above | Total<br>Town |  |
|-------------------|-----------|-----------------|-----------------|-----------------|---------------------|---------------|--|
| 0                 | 0         | 0               | 1               | 0               | 0                   | 1             |  |

Number of Towns by Population Size - 2011