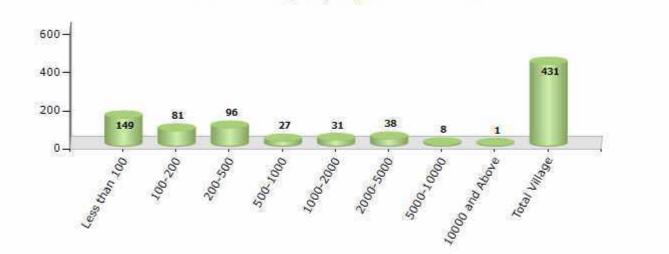

#### Number of Villages by Population Size - 2011

| Less<br>than<br>100 | 100-<br>200 | 200-<br>500 | 500-<br>1000 | 1000-<br>2000 | 2000-<br>5000 | 5000-<br>10000 | 10000<br>and<br>Above | Total<br>Village |
|---------------------|-------------|-------------|--------------|---------------|---------------|----------------|-----------------------|------------------|
| 149                 | 81          | 96          | 27           | 31            | 38            | 8              | 1                     | 431              |

Number of Villages by Population Size - 2011