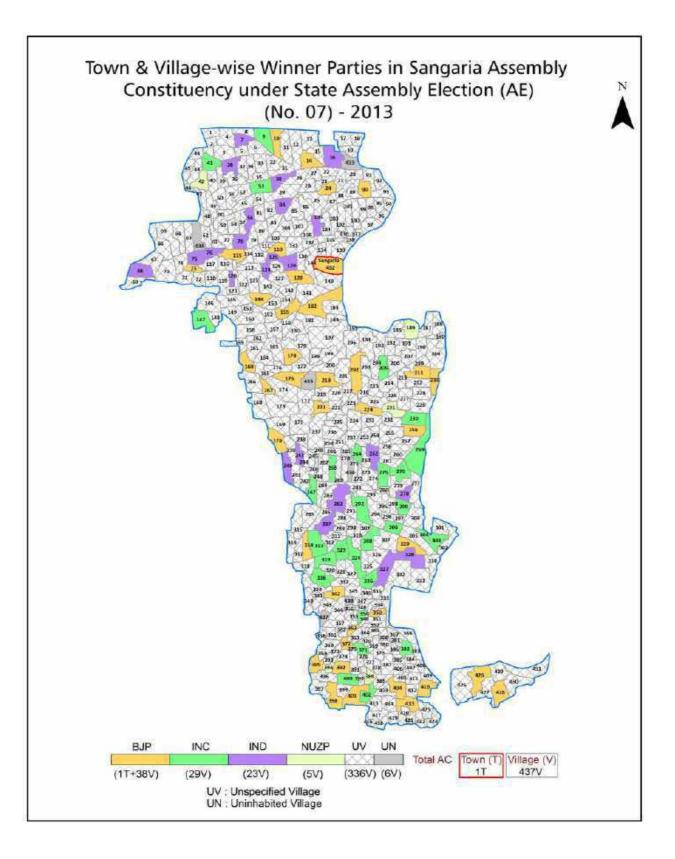

| 210-211  |  |  |
| 11  | Disclaimer                                                                                                                                                                                                                                                                                                                                                                                                                                                                | 212      |  |  |

#### Location & Political Map







#### **Administrative Setup**

#### List of Village Panchayat & Intermediate Panchayat (Block) Name - 2011

| Village Name | Village Panchayat Name | Intermediate Panchayat<br>Name |
|--------------|------------------------|--------------------------------|
| 1 A-Barani   | Khinaniyan             | TIBI                           |
| 1 Ag         | Dabli Khurd            | TIBI                           |
| 1 Amp-A      | Deengarh               | SANGARIA                       |
| 1 Amp-B      | Deengarh               | SANGARIA                       |
| 1 Bgp        | Dhaban                 | SANGARIA                       |
| 1 Brn        | Chahuwali              | TIBI                           |
| 1 Brw        | Beharwala              | TIBI                           |
| 1 Cdr