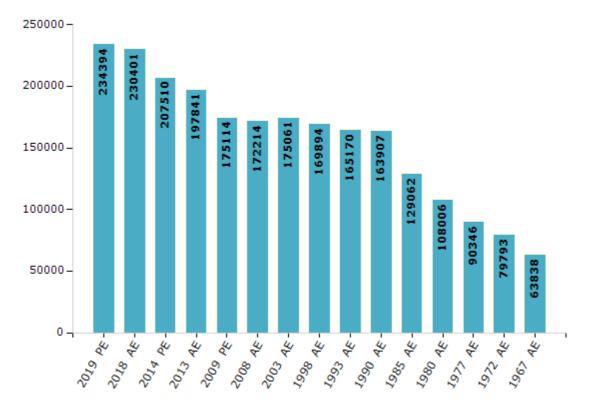

#### **Electors by Male & Female**

| Year    | Male   | Female | Others | Total  | Yea  | r Male   | Female | Others | Total  |
|---------|--------|--------|--------|--------|------|----------|--------|--------|--------|
| 2019 PE | 121783 | 112611 | 0      | 234394 | 1993 | AE 91104 | 74066  | -      | 165170 |
| 2018 AE | 119696 | 110705 | 0      | 230401 | 1990 | AE 91635 | 72272  | -      | 163907 |
| 2014 PE | 109401 | 98109  | 0      | 207510 | 1985 | AE 71230 | 57832  | -      | 129062 |
| 2013 AE | 104227 | 93614  | 0      | 197841 | 1980 | AE 59362 | 48644  | -      | 108006 |
| 2009 PE | 92776  | 82338  | -      | 175114 | 1977 | AE 49627 | 40719  | -      | 90346  |
| 2008 AE | 90934  | 81280  | -      | 172214 | 1972 | AE 43348 | 36445  | -      | 79793  |
| 2004 PE | -      | -      | -      | -      | 1967 | AE -     | -      | -      | 63838  |
| 2003 AE | 92979  | 82082  | -      | 175061 | 1962 | AE -     | -      | -      | -      |
| 1999 PE | -      | -      | -      | -      | 1957 | AE -     | -      | -      | -      |
| 1998 AE | 92420  | 77474  | -      | 169894 | 1952 | AE -     | -      | -      | -      |

Number of Electors

**Note :** AE : Assembly Election, PE : Assembly Segment of Parliamentary Election