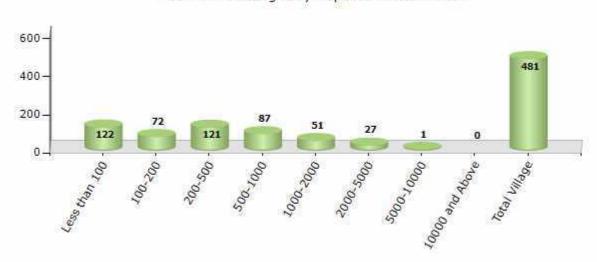

#### Number of Villages by Population Size - 2011

| Less<br>than<br>100 | 100-<br>200 | 200-<br>500 | 500-<br>1000 | 1000-<br>2000 | 2000-<br>5000 | 5000-<br>10000 | 10000<br>and<br>Above | Total<br>Village |
|---------------------|-------------|-------------|--------------|---------------|---------------|----------------|-----------------------|------------------|
| 122                 | 72          | 121         | 87           | 51            | 27            | 1              | 0                     | 481              |