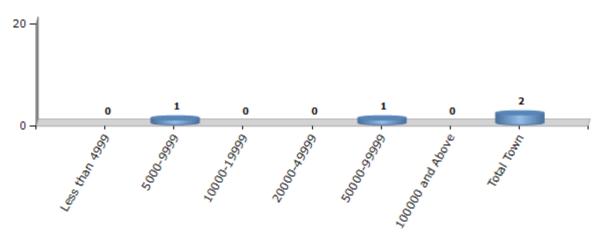

#### **Number of Towns by Population Size - 2011**

| Less than | 5000-9999 | 10000- | 20000- | 50000- | 100000 and | Total |
|-----------|-----------|--------|--------|--------|------------|-------|
| 4999      |           | 19999  | 49999  | 99999  | Above      | Town  |
| 0         | 1         | 0      | 0      | 1      | 0          | 2     |