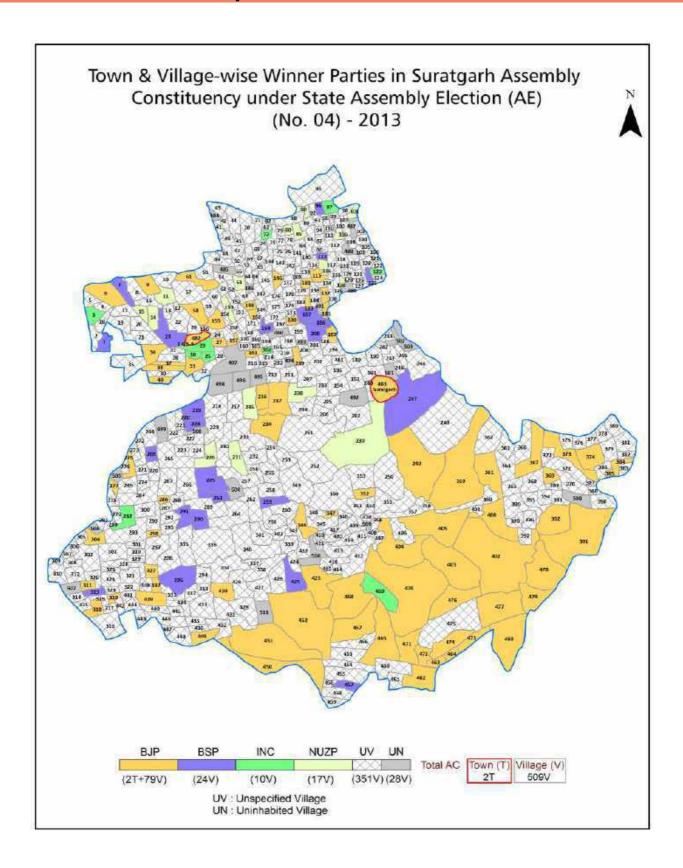

| 234-235  |
| 11  | Disclaimer                                                                                                                                                                                                                                                                                                                                                                                                                                              | 236      |

### **Location & Political Map**



#### **Administrative Setup**

#### List of Village Panchayat & Intermediate Panchayat (Block) Name - 2011

| Village Name | Village Panchayat Name | Intermediate Panchayat<br>Name |
|--------------|------------------------|--------------------------------|
| 1 Ap         | Padampura (4 Ppm)      | Suratgarh                      |
| 1 As         | Raghunathpura (1 As)   | Suratgarh                      |
| 1 Bgd        | 3 Sad Masaniwala       | Anupgarh                       |
| 1 Bgm        | Bugiya (4 Jsd)         | Anupgarh                       |
| 1 Bhm        | Sardarpura Khartha     | Suratgarh                      |
| 1 Bjw        | Bhojewala              | Suratgarh                      |
| 1 Bkm        | Bakhatawarpura (1Dwsm) | Suratgarh                      |
| 1 Bksm