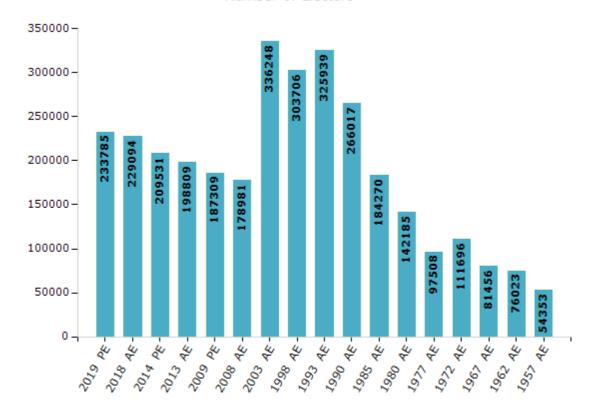

#### **Electors by Male & Female**

| Year    | Male   | Female | Others | Total  | Yea  | ır Male   | Female |
|---------|--------|--------|--------|--------|------|-----------|--------|
| 2019 PE | 123916 | 109864 | 5      | 233785 | 1993 | AE 180665 | 145274 |
| 2018 AE | 121548 | 107541 | 5      | 229094 | 1990 | AE 147137 | 118880 |
| 2014 PE | 111661 | 97870  | 0      | 209531 | 1985 | AE 102512 | 81758  |
| 2013 AE | 105683 | 93126  | 0      | 198809 | 1980 | AE 78726  | 63459  |
| 2009 PE | 103649 | 83660  | -      | 187309 | 1977 | AE 54792  | 42716  |
| 2008 AE | 96497  | 82484  | -      | 178981 | 1972 | AE 61233  | 50463  |
| 2004 PE | -      | -      | -      | -      | 1967 | AE -      | -      |
| 2003 AE | 181665 | 154583 | -      | 336248 | 1962 | AE -      | -      |
| 1999 PE | -      | -      | -      | -      | 1957 | AE -      | -      |
| 1998 AE | 167186 | 136520 | -      | 303706 | 1952 | AE -      | -      |