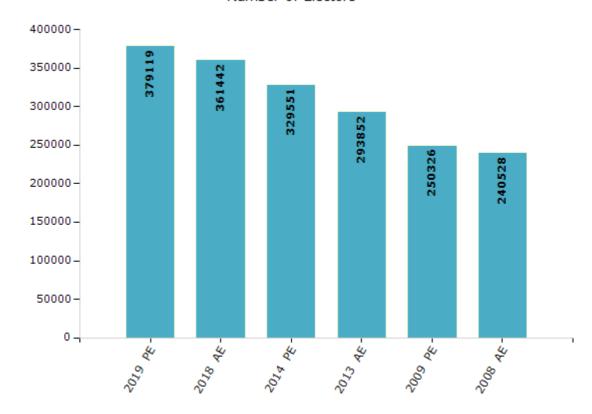

#### **Electors by Male & Female**

| Year    | Male   | Female | Others | Total  | Year    | Male | Female |
|---------|--------|--------|--------|--------|---------|------|--------|
| 2019 PE | 198576 | 180541 | 2      | 379119 | 1993 AE | -    | -      |
| 2018 AE | 189645 | 171790 | 7      | 361442 | 1990 AE | -    | -      |
| 2014 PE | 174279 | 155272 | 0      | 329551 | 1985 AE | -    | -      |
| 2013 AE | 155231 | 138621 | 0      | 293852 | 1980 AE | -    | -      |
| 2009 PE | 134311 | 116015 | -      | 250326 | 1977 AE | -    | -      |
| 2008 AE | 128804 | 111724 | -      | 240528 | 1972 AE | -    | -      |
| 2004 PE | -      | -      | -      | -      | 1967 AE | -    | -      |
| 2003 AE | -      | -      | -      | -      | 1962 AE | -    | -      |
| 1999 PE | -      | -      | -      | -      | 1957 AE | -    | -      |
| 1998 AE | -      | -      | -      | -      | 1952 AE | -    | -      |

#### Number of Electors

Note: AE: Assembly Election, PE: Assembly Segment of Parliamentary Election