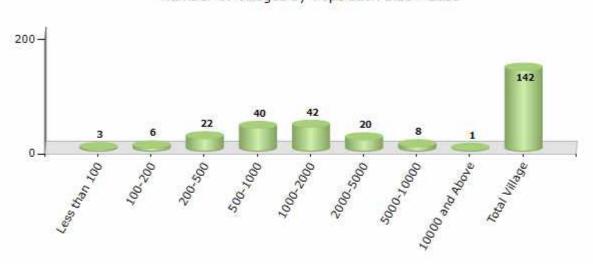

#### Number of Villages by Population Size - 2011

| Less<br>than<br>100 | 100-<br>200 | 200-<br>500 | 500-<br>1000 | 1000-<br>2000 | 2000-<br>5000 | 5000-<br>10000 | 10000<br>and<br>Above | Total<br>Village |
|---------------------|-------------|-------------|--------------|---------------|---------------|----------------|-----------------------|------------------|
| 3                   | 6           | 22          | 40           | 42            | 20            | 8              | 1                     | 142              |

Number of Villages by Population Size - 2011