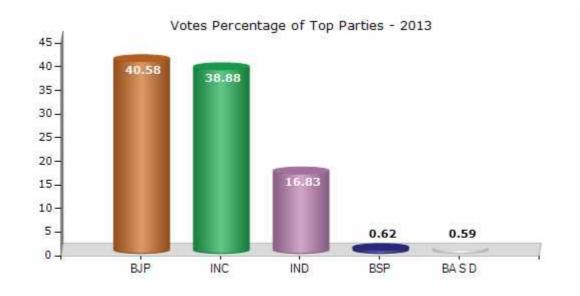

#### **Summary Result of Assembly Election - 2013**

| Candidate Name         | Party  | Votes | Votes % |
|------------------------|--------|-------|---------|
| Rao Rajendra Singh     | ВЈР    | 57021 | 40.58   |
| Alok Beniwal           | INC    | 54624 | 38.88   |
| Manish Yadav           | IND    | 23654 | 16.83   |
| Sanwar Lal Sharma      | BSP    | 876   | 0.62    |
| Shrawan Ghoslya        | BA S D | 826   | 0.59    |
| Naresh Yadav           | SP     | 513   | 0.37    |
| Deependra Singh Naruka | JGP    | 343   | 0.24    |
|                        | NOTA   | 2653  | 1.89    |