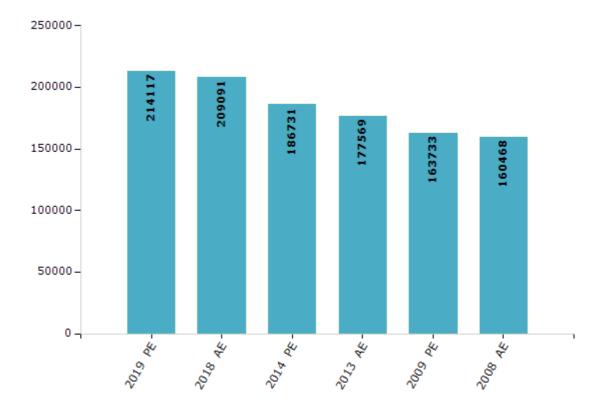

#### **Electors by Male & Female**

| Year    | Male   | Female | Others | Total  | Year    | Male | Female | Others | Total |
|---------|--------|--------|--------|--------|---------|------|--------|--------|-------|
| 2019 PE | 112874 | 101242 | 1      | 214117 | 1993 AE | -    | -      | -      | -     |
| 2018 AE | 110325 | 98766  | 0      | 209091 | 1990 AE | -    | -      | -      | -     |
| 2014 PE | 99847  | 86884  | 0      | 186731 | 1985 AE | -    | -      | -      | -     |
| 2013 AE | 95154  | 82415  | 0      | 177569 | 1980 AE | -    | -      | -      | -     |
| 2009 PE | 86779  | 76954  | -      | 163733 | 1977 AE | -    | -      | -      | -     |
| 2008 AE | 84714  | 75754  | -      | 160468 | 1972 AE | -    | -      | -      | -     |
| 2004 PE | -      | -      | -      | -      | 1967 AE | -    | -      | -      | -     |
| 2003 AE | -      | -      | -      | -      | 1962 AE | -    | -      | -      | -     |
| 1999 PE | -      | -      | -      | -      | 1957 AE | -    | -      | -      | -     |
| 1998 AE | -      | -      | -      | -      | 1952 AE | -    | -      | -      | -     |

#### Number of Electors

Note: AE: Assembly Election, PE: Assembly Segment of Parliamentary Election