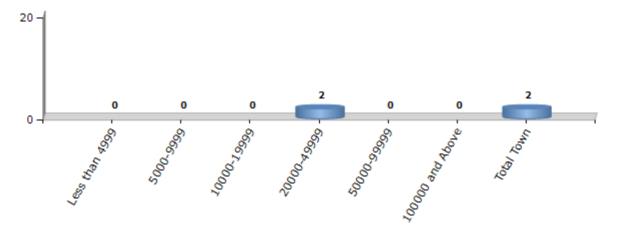

#### **Number of Towns by Population Size - 2011**

| Less than<br>4999 | 5000-9999 | 10000-<br>19999 | 20000-<br>49999 | 50000-<br>99999 | 100000 and<br>Above | Total<br>Town |
|-------------------|-----------|-----------------|-----------------|-----------------|---------------------|---------------|
| 0                 | 0         | 0               | 2               | 0               | 0                   | 2             |

Number of Towns by Population Size - 2011