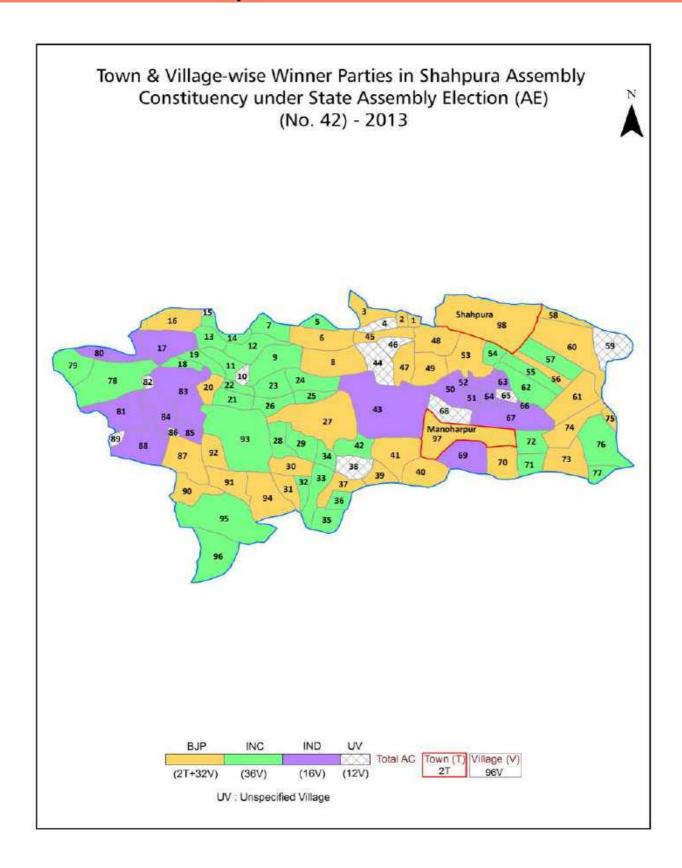

| 200-201  |  |  |  |  |
| 11  | Disclaimer                                                                                                                                                                                                                                                                                                                                                                                                                                              | 202      |  |  |  |  |

#### **Location & Political Map**



#### **Administrative Setup**

#### List of Village Panchayat & Intermediate Panchayat (Block) Name - 2011

| Village Name           | Village Panchayat Name | Intermediate Panchayat<br>Name |
|------------------------|------------------------|--------------------------------|
| Amarpura               | Amarpura               | Govindgarh                     |
| Amarsar                | Amarsar                | Shahpura                       |
| Amloda                 | Dhaoli                 | Shahpura                       |
| Badh Devthala          | Niwana                 | Govindgarh                     |
| Badigaron Ki Dhani     | Manoharpur             | Shahpura                       |
| Barwara                | Amarpura               | Govindgarh                     |
| Bawari K