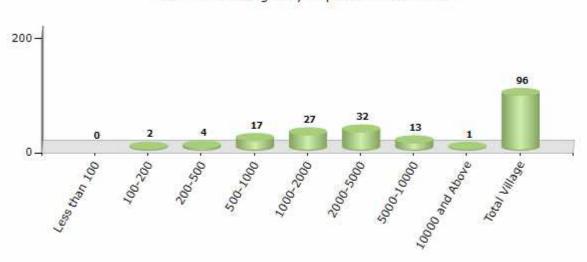

#### Number of Villages by Population Size - 2011

| Less<br>than<br>100 | 100-<br>200 | 200-<br>500 | 500-<br>1000 | 1000-<br>2000 | 2000-<br>5000 | 5000-<br>10000 | 10000<br>and<br>Above | Total<br>Village |
|---------------------|-------------|-------------|--------------|---------------|---------------|----------------|-----------------------|------------------|
| 0                   | 2           | 4           | 17           | 27            | 32            | 13             | 1                     | 96               |

Number of Villages by Population Size - 2011