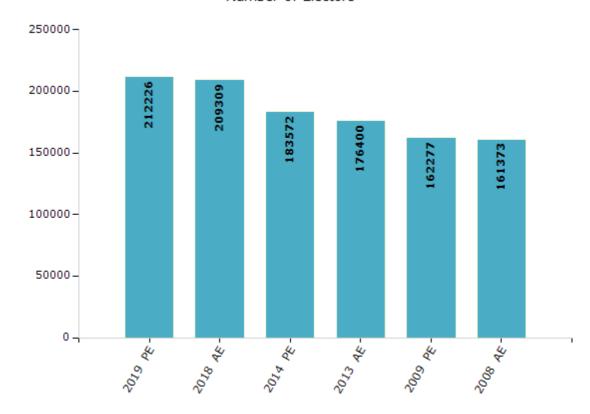

#### **Electors by Male & Female**

| Year    | Male   | Female | Others | Total  | Year    | Male | Female | Others | Total |
|---------|--------|--------|--------|--------|---------|------|--------|--------|-------|
| 2019 PE | 112335 | 99891  | 0      | 212226 | 1993 AE | -    | -      | -      | -     |
| 2018 AE | 110689 | 98620  | 0      | 209309 | 1990 AE | -    | -      | -      | -     |
| 2014 PE | 98113  | 85459  | 0      | 183572 | 1985 AE | -    | -      | -      | -     |
| 2013 AE | 94281  | 82119  | 0      | 176400 | 1980 AE | -    | -      | -      | -     |
| 2009 PE | 85706  | 76571  | -      | 162277 | 1977 AE | -    | -      | -      | -     |
| 2008 AE | 84882  | 76491  | -      | 161373 | 1972 AE | -    | -      | -      | -     |
| 2004 PE | -      | -      | -      | -      | 1967 AE | -    | -      | -      | -     |
| 2003 AE | -      | -      | -      | -      | 1962 AE | -    | -      | -      | -     |
| 1999 PE | -      | -      | -      | -      | 1957 AE | -    | -      | -      | -     |
| 1998 AE | -      | -      | -      | -      | 1952 AE | -    | -      | -      | -     |

#### Number of Electors

Note: AE: Assembly Election, PE: Assembly Segment of Parliamentary Election