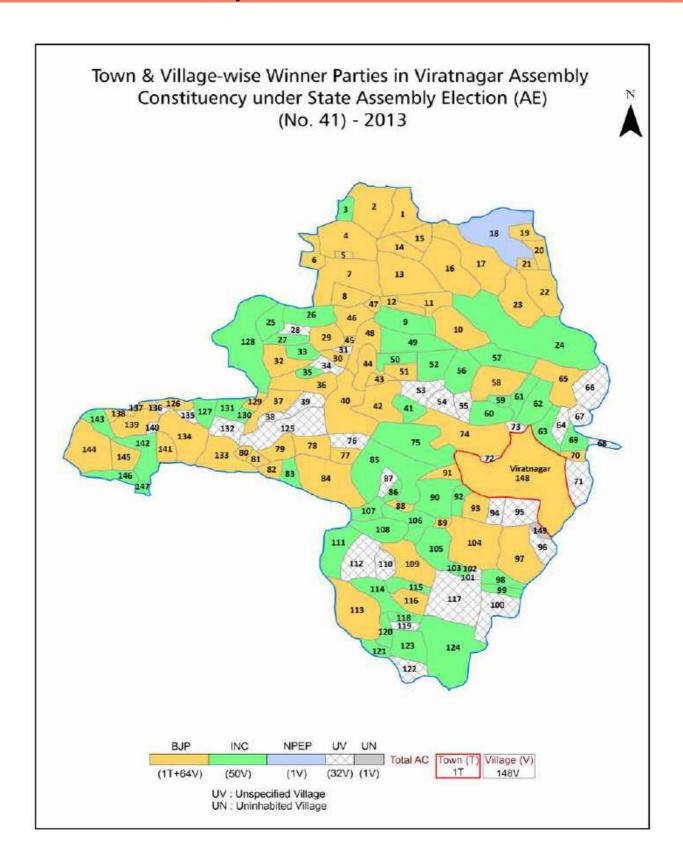

| 180-181  |  |  |  |  |
| 11  | Disclaimer                                                                                                                                                                                                                                                                                                                                                                                                                                              | 182      |  |  |  |  |

## **Location & Political Map**



#### **Administrative Setup**

#### List of Village Panchayat & Intermediate Panchayat (Block) Name - 2011

| Village Name      | Village Panchayat Name | Intermediate Panchayat<br>Name |
|-------------------|------------------------|--------------------------------|
| Amarpura          | Nathawala              | Shahpura                       |
| Amloda            | Amloda                 | Viratnagar                     |
| Antela            | Antela                 | Viratnagar                     |
| Aspura            | Govindpura Dhabai      | Viratnagar                     |
| Badodiya          | Badodiya               | Viratnagar                     |
| Badshah Pur       | Talva Bihajar          | Viratnagar                     |
| Badshahpur        | Sothana                | Vir