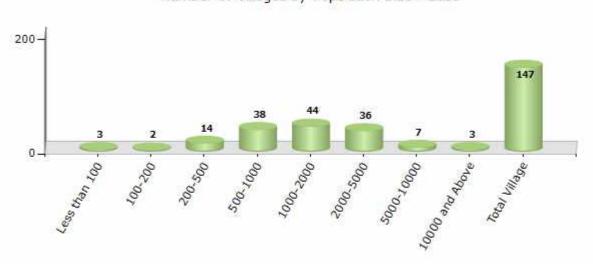

#### Number of Villages by Population Size - 2011

| Less<br>than<br>100 | 100-<br>200 | 200-<br>500 | 500-<br>1000 | 1000-<br>2000 | 2000-<br>5000 | 5000-<br>10000 | 10000<br>and<br>Above | Total<br>Village |
|---------------------|-------------|-------------|--------------|---------------|---------------|----------------|-----------------------|------------------|
| 3                   | 2           | 14          | 38           | 44            | 36            | 7              | 3                     | 147              |

Number of Villages by Population Size - 2011