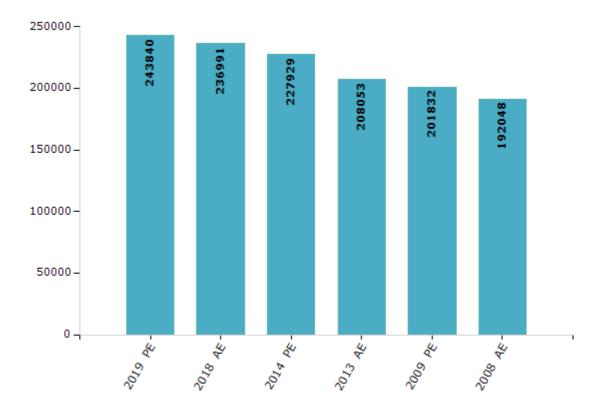

#### **Electors by Male & Female**

| Year    | Male   | Female | Others | Total  | Year    | Male | Female | Others |
|---------|--------|--------|--------|--------|---------|------|--------|--------|
| 2019 PE | 127050 | 116788 | 2      | 243840 | 1993 AE | -    | -      | -      |
| 2018 AE | 124010 | 112977 | 4      | 236991 | 1990 AE | -    | -      | -      |
| 2014 PE | 120496 | 107433 | 0      | 227929 | 1985 AE | -    | -      | -      |
| 2013 AE | 110479 | 97574  | 0      | 208053 | 1980 AE | -    | -      | -      |
| 2009 PE | 110308 | 91524  | -      | 201832 | 1977 AE | -    | -      | -      |
| 2008 AE | 104903 | 87145  | -      | 192048 | 1972 AE | -    | -      | -      |
| 2004 PE | -      | -      | -      | -      | 1967 AE | -    | -      | -      |
| 2003 AE | -      | -      | -      | -      | 1962 AE | -    | -      | -      |
| 1999 PE | -      | -      | -      | -      | 1957 AE | -    | -      | -      |
| 1998 AE | -      | -      | -      | -      | 1952 AE | -    | -      | -      |

#### Number of Electors

Note: AE: Assembly Election, PE: Assembly Segment of Parliamentary Election