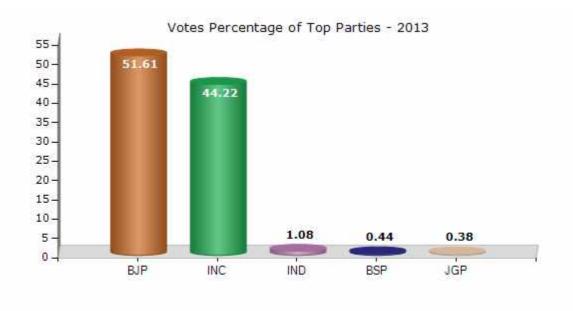

#### **Summary Result of Assembly Election - 2013**

| Candidate Name             | Party | Votes | Votes % |
|----------------------------|-------|-------|---------|
| Arun Chaturvedi            | ВЈР   | 77693 | 51.61   |
| Pratap Singh Khachariyawas | INC   | 66564 | 44.22   |
| Laxmi Narayan              | IND   | 1626  | 1.08    |
| Bharat Lal                 | BSP   | 668   | 0.44    |
| Vivek Kumar Dadhich        | JGP   | 577   | 0.38    |
| Rajeev Garg                | IND   | 233   | 0.15    |
| Devi Lal Yadav             | SP    | 215   | 0.14    |
| Giriraj Kishore Sharma     | NPEP  | 187   | 0.12    |
| Nageshwar Sharma           | IND   | 156   | 0.1     |
| Gopal Krishan              | IND   | 91    | 0.06    |
| Sanjay Rathi               | IPGP  | 85    | 0.06    |
| Rajesh Soni                | AKBAP | 81    | 0.05    |
|                            | NOTA  | 2351  | 1.56    |