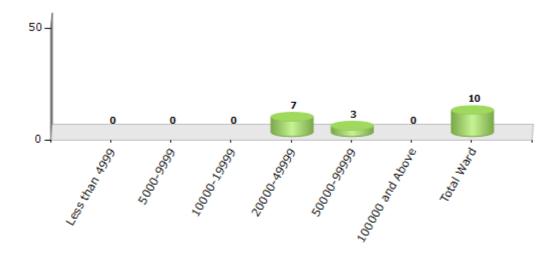

#### Number of Ward by Population Size - 2011

| Less than<br>4999 | 5000-9999 | 10000-<br>19999 | 20000-<br>49999 | 50000-<br>99999 | 100000 and<br>Above | Total<br>Ward |  |
|-------------------|-----------|-----------------|-----------------|-----------------|---------------------|---------------|--|
| 0                 | 0         | 0               | 7               | 3               | 0                   | 10            |  |