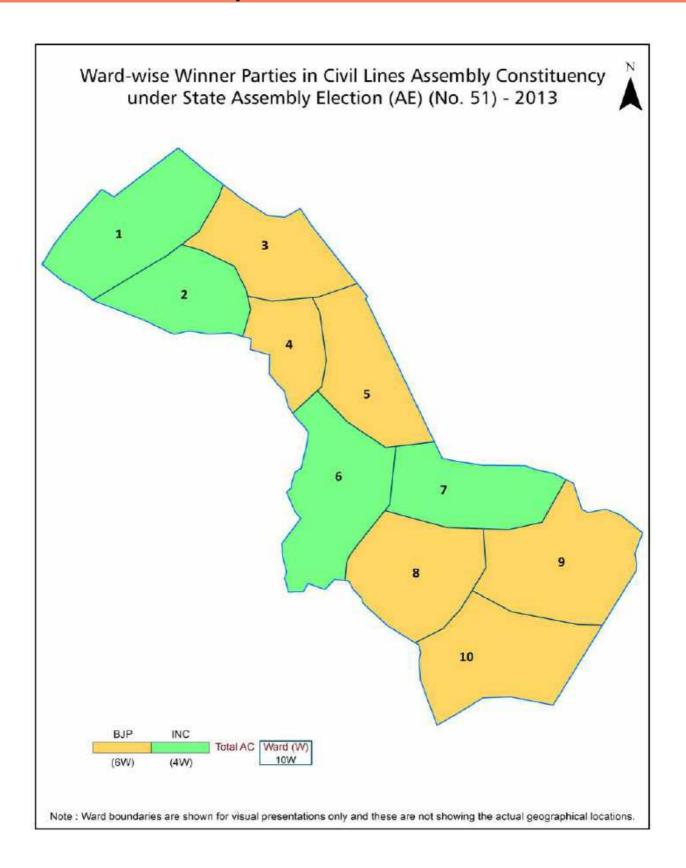

| 169      |
| 9   | Abbreviation & Sources                                                                                                                                                                                                                                                                     | 170-171  |
| 10  | Disclaimer                                                                                                                                                                                                                                                                                 | 172      |

## **Location & Political Map**



#### **Demographics**

#### Number of Ward by Population Size - 2011

| Less than<br>4999 | 5000-9999 | 10000-<br>19999 | 20000-<br>49999 | 50000-<br>99999 | 100000 and<br>Above | Total<br>Ward |  |
|-------------------|-----------|-----------------|-----------------|-----------------|---------------------|---------------|--|
| 0                 | 0         | 0               | 7               | 3               | 0                   | 10            |  |

#### Number of Ward by Population Size - 2011



Total

#### **Electoral Features**

#### **Electors by Male & Female**

| Year    | Male   | Female | Others | Total  | Year    | Male | Female | Others |
|---------|--------|--------|--------|--------|---------|------|--------|--------|
| 2019 PE | 127050 | 116788 | 2      | 243840 | 1993