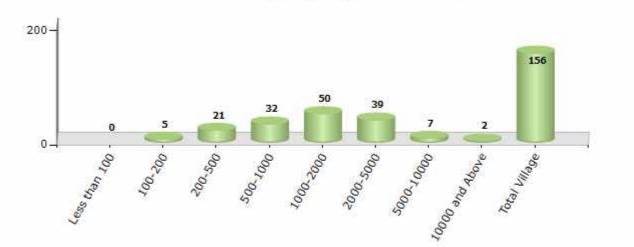

#### Number of Villages by Population Size - 2011

| Less<br>than<br>100 | 100-<br>200 | 200-<br>500 | 500-<br>1000 | 1000-<br>2000 | 2000-<br>5000 | 5000-<br>10000 | 10000<br>and<br>Above | Total<br>Village |
|---------------------|-------------|-------------|--------------|---------------|---------------|----------------|-----------------------|------------------|
| 0                   | 5           | 21          | 32           | 50            | 39            | 7              | 2                     | 156              |

Number of Villages by Population Size - 2011