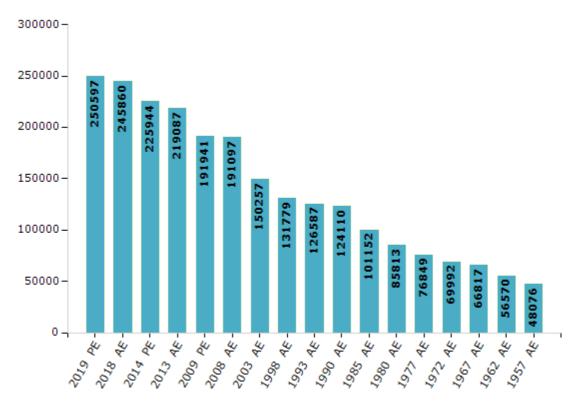

#### **Electors by Male & Female**

| Year    | Male   | Female | Others | Total  | Year    | Male  | Female | Others | Total  |
|---------|--------|--------|--------|--------|---------|-------|--------|--------|--------|
| 2019 PE | 131907 | 118689 | 1      | 250597 | 1993 AE | 66748 | 59839  | -      | 126587 |
| 2018 AE | 129509 | 116350 | 1      | 245860 | 1990 AE | 65563 | 58547  | -      | 124110 |
| 2014 PE | 118923 | 107021 | 0      | 225944 | 1985 AE | 51392 | 49760  | -      | 101152 |
| 2013 AE | 115077 | 104010 | 0      | 219087 | 1980 AE | 42872 | 42941  | -      | 85813  |
| 2009 PE | 101242 | 90699  | -      | 191941 | 1977 AE | 38545 | 38304  | -      | 76849  |
| 2008 AE | 100442 | 90655  | -      | 191097 | 1972 AE | 35300 | 34692  | -      | 69992  |
| 2004 PE | -      | -      | -      | -      | 1967 AE | -     | -      | -      | 66817  |
| 2003 AE | 78635  | 71622  | -      | 150257 | 1962 AE | -     | -      | -      | 56570  |
| 1999 PE | -      | -      | -      | -      | 1957 AE | -     | -      | -      | 48076  |
| 1998 AE | 69517  | 62262  | -      | 131779 | 1952 AE | -     | -      | -      | -      |

Note : AE : Assembly Election, PE : Assembly Segment of Parliamentary Election