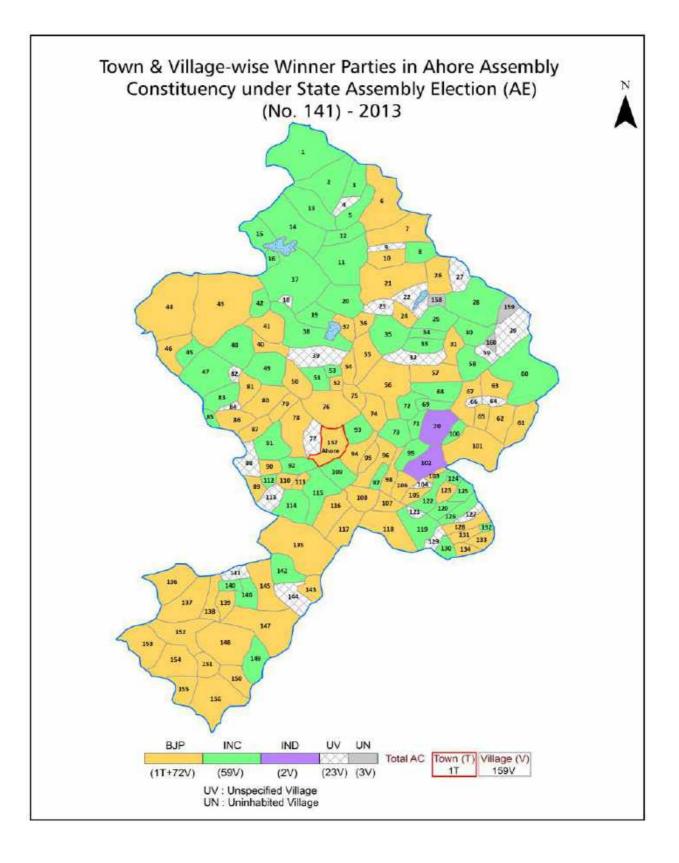

| 215-216  |  |
| 11  | Disclaimer                                                                                                                                                                                                                                                                                                                                                                                                                                | 217      |  |

#### **Location & Political Map**







#### **Administrative Setup**

#### List of Village Panchayat & Intermediate Panchayat (Block) Name - 2011

| Village Name     | Village Panchayat Name | Intermediate Panchayat<br>Name |
|------------------|------------------------|--------------------------------|
| Adwara           | Doodsi                 | Jalor                          |
| Agwari           | Agwari                 | Ahore                          |
| Aipura           | Aipura                 | Ahore                          |
| Ajeetpura        | Ajeetpura              | Ahore                          |
| Akoli            | Akoli                  | Jalor                          |
| Akora Padar      | Shankhwali             | Ahore                          |
| Alawa (A)        | Sedariya Balotan       | Ahore