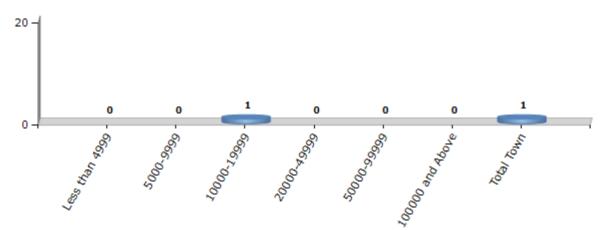

#### Number of Towns by Population Size - 2011

| Less than | 5000-9999 | 10000- | 20000- | 50000- | 100000 and | Total |
|-----------|-----------|--------|--------|--------|------------|-------|
| 4999      |           | 19999  | 49999  | 99999  | Above      | Town  |
| 0         | 0         | 1      | 0      | 0      | 0          | 1     |

Number of Towns by Population Size - 2011