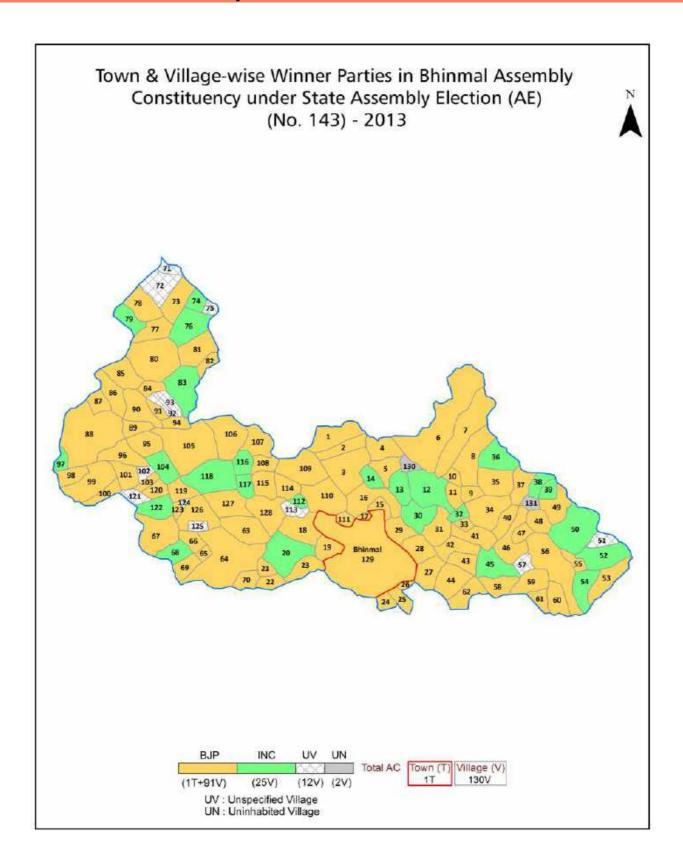

#### **Historical Summary Election Results**

#### **Summary Result of Assembly Election - 2013**

| Candidate Name           | Party | Votes | Votes % |
|--------------------------|-------|-------|---------|
| Poora Ram Choudhary      | ВЈР   | 93141 | 57.05   |
| Um Singh                 | INC   | 52950 | 32.43   |
| Sher Khan                | IND   | 3878  | 2.38    |
| Samelaram                | BSP   | 2356  | 1.44    |
| Labu                     | IND   | 1271  | 0.78    |
| Mool Chand               | IND   | 908   | 0.56    |
| Krishan Kumar Rajpurohit | IND   | 532   | 0.33    |
| Peer Singh               | IND   | 471   | 0.29    |
| Ummed Singh              | AWAP  | 423   | 0.26    |
| Devi Singh Ghaseri       | IND   | 419   | 0.26    |
| Chagana Ram Bagari       | IND   | 390   | 0.24    |
| Pura Ram                 | SHS   | 371   | 0.23    |
| Sukaram                  | MEDP  | 314   | 0.19    |
| Mukesh Sundesha          | NPEP  | 179   | 0.11    |
|                          | NOTA  | 5667  | 3.47    |