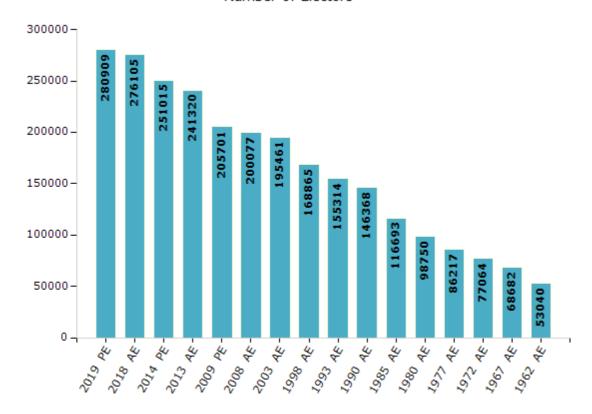

#### **Electors by Male & Female**

| Year    | Male   | Female | Others | Total  | Year    | Male  | Female | Others | Total  |
|---------|--------|--------|--------|--------|---------|-------|--------|--------|--------|
| 2019 PE | 148448 | 132461 | 0      | 280909 | 1993 AE | 82742 | 72572  | -      | 155314 |
| 2018 AE | 145818 | 130287 | 0      | 276105 | 1990 AE | 78282 | 68086  | -      | 146368 |
| 2014 PE | 132142 | 118873 | 0      | 251015 | 1985 AE | 60507 | 56186  | -      | 116693 |
| 2013 AE | 126578 | 114742 | 0      | 241320 | 1980 AE | 50402 | 48348  | -      | 98750  |
| 2009 PE | 108541 | 97160  | -      | 205701 | 1977 AE | 44493 | 41724  | -      | 86217  |
| 2008 AE | 105149 | 94928  | -      | 200077 | 1972 AE | 39848 | 37216  | -      | 77064  |
| 2004 PE | -      | -      | -      | -      | 1967 AE | -     | -      | -      | 68682  |
| 2003 AE | 102701 | 92760  | -      | 195461 | 1962 AE | -     | -      | -      | 53040  |
| 1999 PE | -      | -      | -      | -      | 1957 AE | -     | -      | -      | -      |
| 1998 AE | 90071  | 78794  | -      | 168865 | 1952 AE | -     | -      | -      | -      |

#### Number of Electors

 $\textbf{Note:} \ \mathsf{AE:} \ \mathsf{Assembly} \ \mathsf{Election}, \ \mathsf{PE:} \ \mathsf{Assembly} \ \mathsf{Segment} \ \mathsf{of} \ \mathsf{Parliamentary} \ \mathsf{Election}$ 