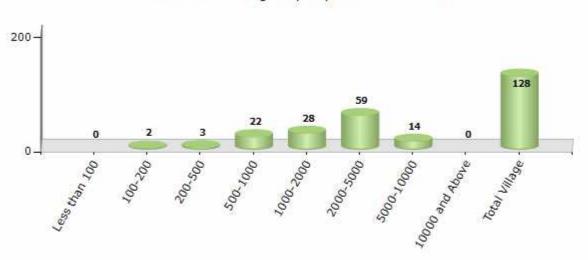

#### Number of Villages by Population Size - 2011

| Less<br>than<br>100 | 100-<br>200 | 200-<br>500 | 500-<br>1000 | 1000-<br>2000 | 2000-<br>5000 | 5000-<br>10000 | 10000<br>and<br>Above | Total<br>Village |
|---------------------|-------------|-------------|--------------|---------------|---------------|----------------|-----------------------|------------------|
| 0                   | 2           | 3           | 22           | 28            | 59            | 14             | 0                     | 128              |