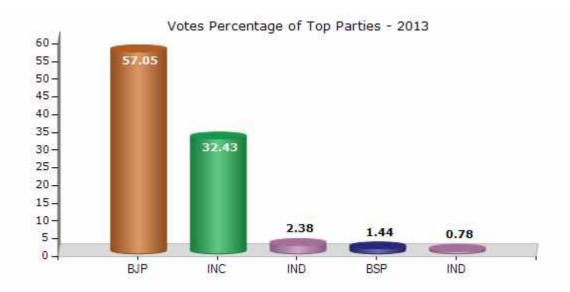

#### **Summary Result of Assembly Election - 2013**

| Candidate Name           | Party | Votes | Votes % |
|--------------------------|-------|-------|---------|
| Poora Ram Choudhary      | ВЈР   | 93141 | 57.05   |
| Um Singh                 | INC   | 52950 | 32.43   |
| Sher Khan                | IND   | 3878  | 2.38    |
| Samelaram                | BSP   | 2356  | 1.44    |
| Labu                     | IND   | 1271  | 0.78    |
| Mool Chand               | IND   | 908   | 0.56    |
| Krishan Kumar Rajpurohit | IND   | 532   | 0.33    |
| Peer Singh               | IND   | 471   | 0.29    |
| Ummed Singh              | AWAP  | 423   | 0.26    |
| Devi Singh Ghaseri       | IND   | 419   | 0.26    |
| Chagana Ram Bagari       | IND   | 390   | 0.24    |
| Pura Ram                 | SHS   | 371   | 0.23    |
| Sukaram                  | MEDP  | 314   | 0.19    |
| Mukesh Sundesha          | NPEP  | 179   | 0.11    |
|                          | NOTA  | 5667  | 3.47    |