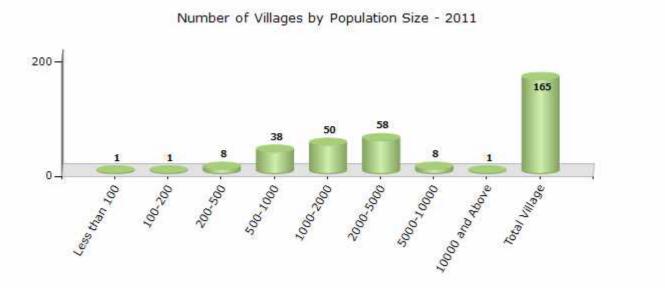

#### Number of Villages by Population Size - 2011

| Less<br>than<br>100 | 100-<br>200 | 200-<br>500 | 500-<br>1000 | 1000-<br>2000 | 2000-<br>5000 | 5000-<br>10000 | 10000<br>and<br>Above | Total<br>Village |
|---------------------|-------------|-------------|--------------|---------------|---------------|----------------|-----------------------|------------------|
| 1                   | 1           | 8           | 38           | 50            | 58            | 8              | 1                     | 165              |