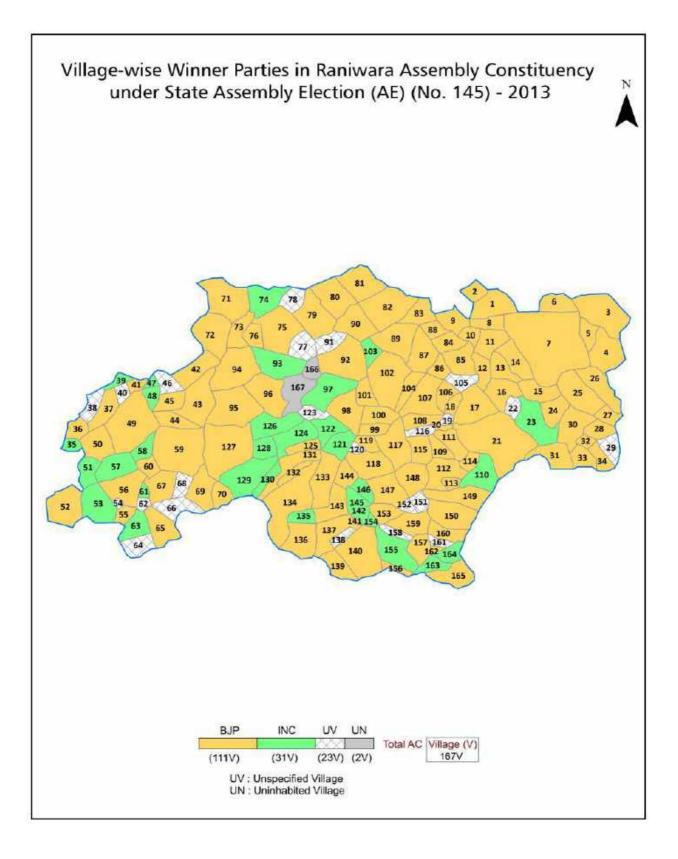

| 207-208  |
| 11  | Disclaimer                                                                                                                                                                                                                                                                                                                                                                                                                                                                | 209      |

### **Location & Political Map**



indiastatelections



#### **Administrative Setup**

#### List of Village Panchayat & Intermediate Panchayat (Block) Name - 2011

| Village Name | Village Panchayat Name | Intermediate Panchayat<br>Name |
|--------------|------------------------|--------------------------------|
| Adapura      | Bargaon                | Raniwara                       |
| Adarwara     | Ajodar                 | Raniwara                       |
| Ajodar       | Ajodar                 | Raniwara                       |
| Akhrad       | Akhrad                 | Raniwara                       |
| Alri         | Ropsi                  | Raniwara                       |
| Amarapura    | Bargaon                | Raniwara                       |
| Ambatri      | Chandoor               | Jaswantpura