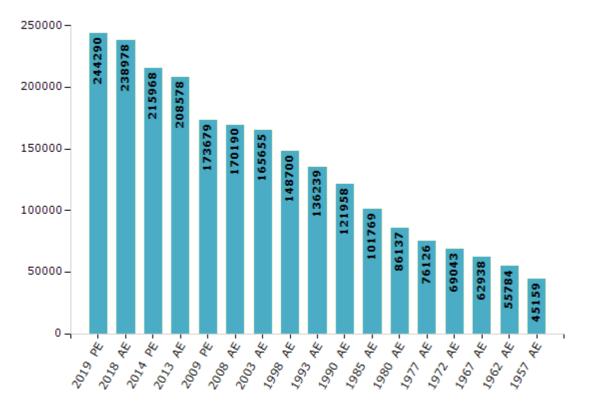

#### **Electors by Male & Female**

| Year    | Male   | Female | Others | Total  | Year    | Male  | Female | Others | Total  |
|---------|--------|--------|--------|--------|---------|-------|--------|--------|--------|
| 2019 PE | 128634 | 115655 | 1      | 244290 | 1993 AE | 71759 | 64480  | -      | 136239 |
| 2018 AE | 125749 | 113228 | 1      | 238978 | 1990 AE | 62227 | 59731  | -      | 121958 |
| 2014 PE | 113224 | 102744 | 0      | 215968 | 1985 AE | 52510 | 49259  | -      | 101769 |
| 2013 AE | 108972 | 99606  | 0      | 208578 | 1980 AE | 43658 | 42479  | -      | 86137  |
| 2009 PE | 91150  | 82529  | -      | 173679 | 1977 AE | 38373 | 37753  | -      | 76126  |
| 2008 AE | 88448  | 81742  | -      | 170190 | 1972 AE | 35381 | 33662  | -      | 69043  |
| 2004 PE | -      | -      | -      | -      | 1967 AE | -     | -      | -      | 62938  |
| 2003 AE | 86303  | 79352  | -      | 165655 | 1962 AE | -     | -      | -      | 55784  |
| 1999 PE | -      | -      | -      | -      | 1957 AE | -     | -      | -      | 45159  |
| 1998 AE | 78240  | 70460  | -      | 148700 | 1952 AE | -     | -      | -      | -      |

Number of Electors

Note : AE : Assembly Election, PE : Assembly Segment of Parliamentary Election