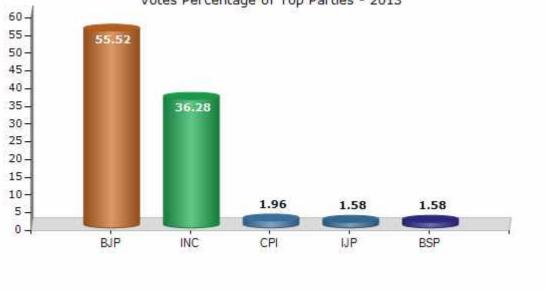

#### **Summary Result of Assembly Election - 2013**

| Candidate Name      | Party | Votes | Votes % |
|---------------------|-------|-------|---------|
| Narayan Singh Dewal | ВЈР   | 94234 | 55.52   |
| Ratan               | INC   | 61582 | 36.28   |
| Jora Ram            | CPI   | 3332  | 1.96    |
| Babu                | IJP   | 2685  | 1.58    |
| Popat Lal Meghwal   | BSP   | 2683  | 1.58    |
| Prbhu Ram           | IND   | 2376  | 1.4     |
|                     | ΝΟΤΑ  | 2847  | 1.68    |

Votes Percentage of Top Parties - 2013