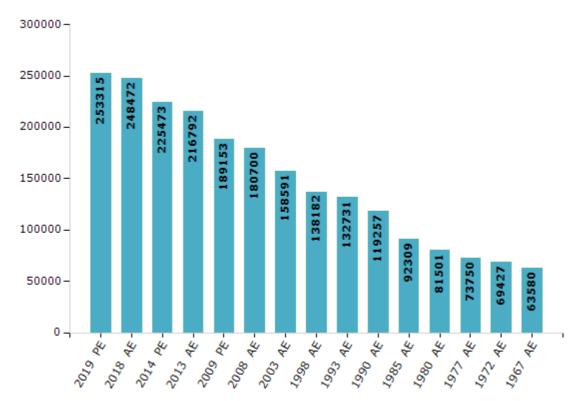

#### **Electors by Male & Female**

| Year    | Male   | Female | Others | Total  | Year    | Male  | Female | Others | Total  |
|---------|--------|--------|--------|--------|---------|-------|--------|--------|--------|
| 2019 PE | 133798 | 119513 | 4      | 253315 | 1993 AE | 68809 | 63922  | -      | 132731 |
| 2018 AE | 131423 | 117047 | 2      | 248472 | 1990 AE | 61896 | 57361  | -      | 119257 |
| 2014 PE | 119424 | 106049 | 0      | 225473 | 1985 AE | 45918 | 46391  | -      | 92309  |
| 2013 AE | 114860 | 101931 | 1      | 216792 | 1980 AE | 40425 | 41076  | -      | 81501  |
| 2009 PE | 99873  | 89280  | -      | 189153 | 1977 AE | 36853 | 36897  | -      | 73750  |
| 2008 AE | 94994  | 85706  | -      | 180700 | 1972 AE | 34584 | 34843  | -      | 69427  |
| 2004 PE | -      | -      | -      | -      | 1967 AE | -     | -      | -      | 63580  |
| 2003 AE | 82223  | 76368  | -      | 158591 | 1962 AE | -     | -      | -      | -      |
| 1999 PE | -      | -      | -      | -      | 1957 AE | -     | -      | -      | -      |
| 1998 AE | 72115  | 66067  | -      | 138182 | 1952 AE | -     | -      | -      | -      |

Note : AE : Assembly Election, PE : Assembly Segment of Parliamentary Election