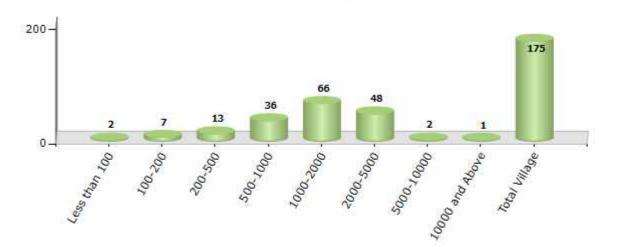

#### Number of Villages by Population Size - 2011

| Less<br>than<br>100 | 100-<br>200 | 200-<br>500 | 500-<br>1000 | 1000-<br>2000 | 2000-<br>5000 | 5000-<br>10000 | 10000<br>and<br>Above | Total<br>Village |
|---------------------|-------------|-------------|--------------|---------------|---------------|----------------|-----------------------|------------------|
| 2                   | 7           | 13          | 36           | 66            | 48            | 2              | 1                     | 175              |

Number of Villages by Population Size - 2011