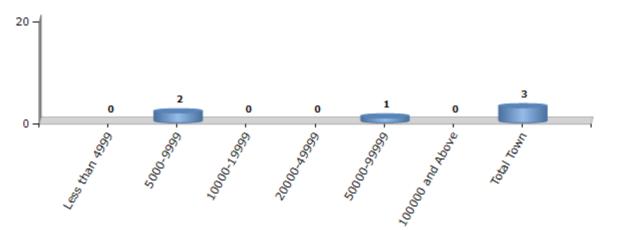

#### Number of Towns by Population Size - 2011

| Less than | 5000-9999 | 10000- | 20000- | 50000- | 100000 and | Total |
|-----------|-----------|--------|--------|--------|------------|-------|
| 4999      |           | 19999  | 49999  | 99999  | Above      | Town  |
| 0         | 2         | 0      | 0      | 1      | 0          | 3     |

Number of Towns by Population Size - 2011

indiastatelections