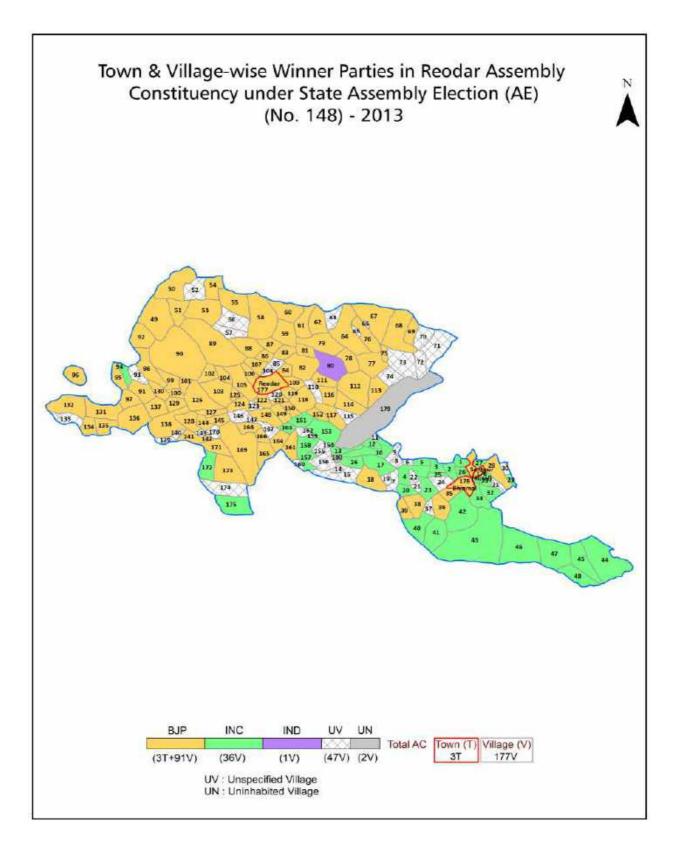

Printed in India

| No. | Particulars                                                                                                                                                                                                                                                                                                                                                                                                                                                               | Page No. |  |  |  |  |  |
|-----|---------------------------------------------------------------------------------------------------------------------------------------------------------------------------------------------------------------------------------------------------------------------------------------------------------------------------------------------------------------------------------------------------------------------------------------------------------------------------|----------|--|--|--|--|--|
|     | Introduction                                                                                                                                                                                                                                                                                                                                                                                                                                                              | 4.5      |  |  |  |  |  |
| 1   | Assembly Constituency - (Vidhan Sabha) at a Glance   Features of Assembly as per Delimitation Commission of India (2008)                                                                                                                                                                                                                                                                                                                                                  | 1-2      |  |  |  |  |  |
|     | Location and Political Maps                                                                                                                                                                                                                                                                                                                                                                                                                                               |          |  |  |  |  |  |
| 2   | Location Map   Boundaries of Assembly Constituency - (Vidhan Sabha) in<br>District   Boundaries of Assembly Constituency under Parliamentary<br>Constituency - (Lok Sabha)   Town & Village-wise Winner Parties- 2024,<br>2023, 2019, 2018, 2014, 2013, 2009 and 2008                                                                                                                                                                                                     | 3-11     |  |  |  |  |  |
|     | Administrative Setup (2011)                                                                                                                                                                                                                                                                                                                                                                                                                                               |          |  |  |  |  |  |
| 3   | District   Sub-district   Towns   Villages   Inhabited Villages   Uninhabited<br>Villages   Village Panchayat   Intermediate Panchayat                                                                                                                                                                                                                                                                                                                                    | 12-22    |  |  |  |  |  |
|     | Demographics (2011)                                                                                                                                                                                                                                                                                                                                                                                                                                                       |          |  |  |  |  |  |
| 4   | Population   Households   Rural/Urban Population   Towns and Villages by<br>Population Size   Sex Ratio (Total & 0-6 Years)   Religious Population   Social<br>Population   Literacy Rate                                                                                                                                                                                                                                                                                 | 23-24    |  |  |  |  |  |
|     | Electoral Features                                                                                                                                                                                                                                                                                                                                                                                                                                                        |          |  |  |  |  |  |
| 5   | Important Dates of Last Elections Held   Electors by Gender   Service<br>Electors   Voters   Voters Turnout   Polling Stations & Average Number of<br>Electors per Polling Station   Electors by Age Group   Present Elected<br>Representatives                                                                                                                                                                                                                           | 25-30    |  |  |  |  |  |
|     | Historical Summary Election Results                                                                                                                                                                                                                                                                                                                                                                                                                                       |          |  |  |  |  |  |
| 6   | Vote Share of Major Parties   Winning Margin (Number & Percentage)  <br>Polarity of Parties   Summary Result of Assembly Segment of Parliamentary<br>Elections 2024, 2019, 2014, 2009, 2004 and 1999   Summary Result of<br>Assembly Elections 2023, 2018, 2013, 2008, 2003, 1998, 1993, 1990,<br>1985, 1980, 1977, 1972 and 1967                                                                                                                                         | 31-51    |  |  |  |  |  |
|     | Polling Station Level Election Results                                                                                                                                                                                                                                                                                                                                                                                                                                    |          |  |  |  |  |  |
| 7   | Name and Number of Polling Station 2024, 2023, 2019, 2018, 2014, 2013, 2009 and 2008   Polling Station-wise Electors, Voters & Voters Turnout 2024, 2023, 2019, 2018, 2014, 2013, 2009 and 2008   Polling Station wise Elections Results 2024, 2023, 2019, 2018, 2014, 2013, 2009 and 2008                                                                                                                                                                                | 52-197   |  |  |  |  |  |
|     | Share of Assembly Constituency                                                                                                                                                                                                                                                                                                                                                                                                                                            |          |  |  |  |  |  |
| 8   | Share of Assembly Constituency - (Vidhan Sabha) in State, District and Parliamentary Constituency - (Lok Sabha)                                                                                                                                                                                                                                                                                                                                                           | 198      |  |  |  |  |  |
|     | Socio-Economic Amenities (2011)                                                                                                                                                                                                                                                                                                                                                                                                                                           |          |  |  |  |  |  |
| 9   | Access to Administrative Units   Agricultural, Manufacturing and Industrial<br>Commodities   Demographic Indicators   Education   Health & Manpower  <br>Drinking Water Supply   Sanitation   Entertainment and Recreations<br>Infrastructure   Power   Food Allocation Distribution and Marketing of<br>Agriculture Commodities Infrastructure   Transport and Road Infrastructure  <br>Communication   Banking and Financial Services   Land Use   Irrigation<br>Source |          |  |  |  |  |  |
| 10  | Abbreviation & Sources                                                                                                                                                                                                                                                                                                                                                                                                                                                    | 215-216  |  |  |  |  |  |
| 11  | Disclaimer                                                                                                                                                                                                                                                                                                                                                                                                                                                                | 217      |  |  |  |  |  |