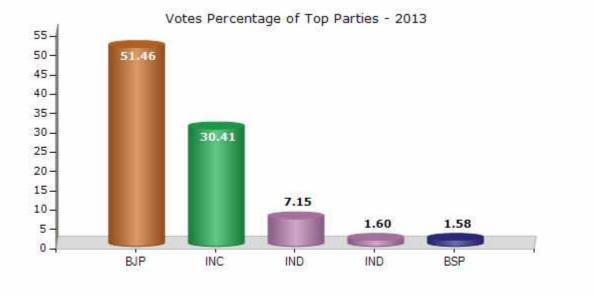

#### **Summary Result of Assembly Election - 2013**

| Candidate Name | Party | Votes | Votes % |
|----------------|-------|-------|---------|
| Jagasi Ram     | ВЈР   | 78818 | 51.46   |
| Lakhma Ram     | INC   | 46574 | 30.41   |
| Amara Ram      | IND   | 10954 | 7.15    |
| Mitthu Singh   | IND   | 2452  | 1.6     |
| Meetha Lal     | BSP   | 2425  | 1.58    |
| Gavari Devi    | RJVP  | 2388  | 1.56    |
| Rajendra       | IND   | 1538  | 1       |
| Kishor Kumar   | IND   | 1374  | 0.9     |
|                | NOTA  | 6645  | 4.34    |