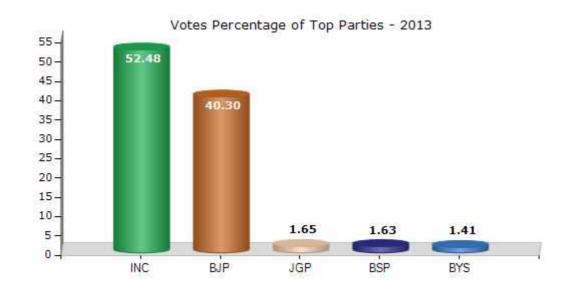

#### **Summary Result of Assembly Election - 2013**

| Candidate Name    | Party | Votes  | Votes % |
|-------------------|-------|--------|---------|
| Sukhram Vishnoi   | INC   | 103663 | 52.48   |
| Jeeva Ram         | ВЈР   | 79608  | 40.3    |
| Pura Ram          | JGP   | 3259   | 1.65    |
| Ajay Kumar        | BSP   | 3226   | 1.63    |
| Sawai Singh       | BYS   | 2794   | 1.41    |
| Mobta Ram Bishnoi | NPEP  | 2256   | 1.14    |
|                   | NOTA  | 2718   | 1.38    |