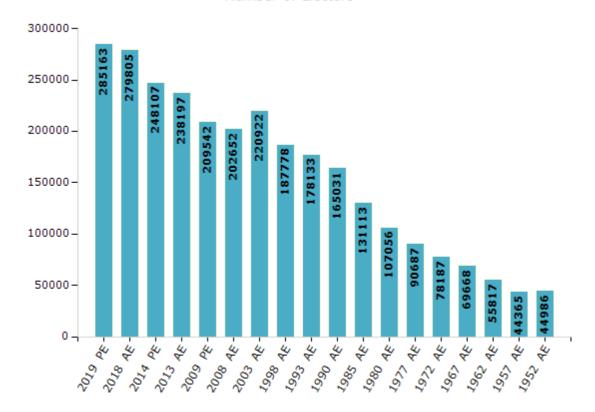

#### **Electors by Male & Female**

| Year    | Male   | Female | Others | Total  | Year    | Male  | Female | Others | Total  |
|---------|--------|--------|--------|--------|---------|-------|--------|--------|--------|
| 2019 PE | 150642 | 134521 | 0      | 285163 | 1993 AE | 95290 | 82843  | -      | 178133 |
| 2018 AE | 147432 | 132373 | 0      | 279805 | 1990 AE | 89001 | 76030  | -      | 165031 |
| 2014 PE | 131344 | 116763 | 0      | 248107 | 1985 AE | 70342 | 60771  | -      | 131113 |
| 2013 AE | 126037 | 112160 | 0      | 238197 | 1980 AE | 55538 | 51518  | -      | 107056 |
| 2009 PE | 109285 | 100257 | -      | 209542 | 1977 AE | 48340 | 42347  | -      | 90687  |
| 2008 AE | 105197 | 97455  | -      | 202652 | 1972 AE | 41618 | 36569  | -      | 78187  |
| 2004 PE | -      | -      | -      | -      | 1967 AE | -     | -      | -      | 69668  |
| 2003 AE | 116612 | 104310 | -      | 220922 | 1962 AE | -     | -      | -      | 55817  |
| 1999 PE | -      | -      | -      | -      | 1957 AE | -     | -      | -      | 44365  |
| 1998 AE | 100030 | 87748  | -      | 187778 | 1952 AE | -     | -      | -      | 44986  |

#### Number of Electors

Note: AE: Assembly Election, PE: Assembly Segment of Parliamentary Election