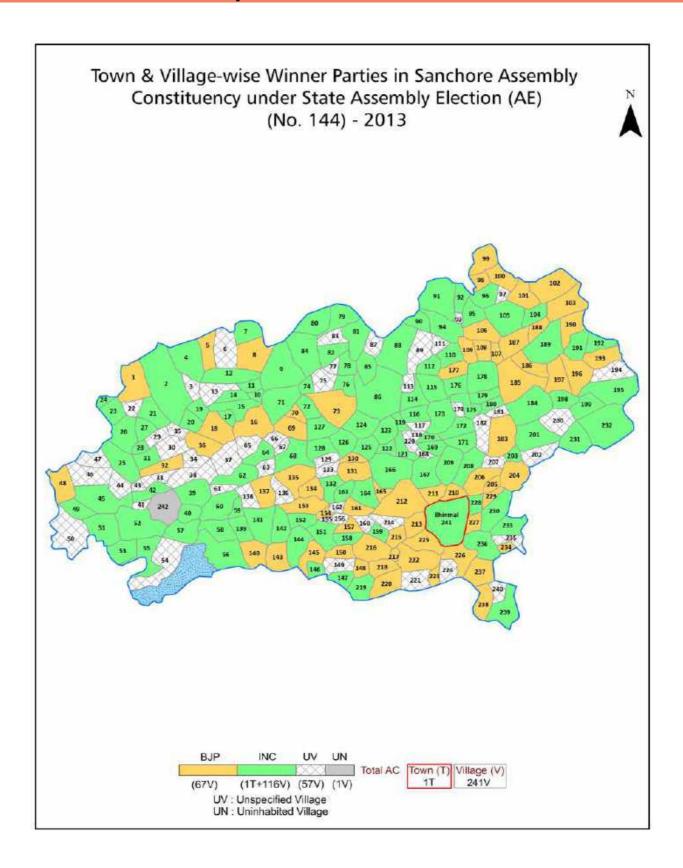

| 246-247  |  |  |  |  |
| 11  | Disclaimer                                                                                                                                                                                                                                                                                                                                                                                                                                              | 248      |  |  |  |  |

### **Location & Political Map**



#### **Administrative Setup**

#### List of Village Panchayat & Intermediate Panchayat (Block) Name - 2011

| Village Name             | Village Panchayat Name | Intermediate Panchayat<br>Name |
|--------------------------|------------------------|--------------------------------|
| Achalpur                 | Achalpur               | Sanchore                       |
| Agar                     | Kilawa                 | Sanchore                       |
| Agrawa                   | Sensawa                | Chitalwana                     |
| Ahmadkot                 | Soonthri               | Chitalwana                     |
| Akoli                    | Akoli                  | Chitalwana                     |
| Akoriya                  | Khejariyali            | Chitalwana