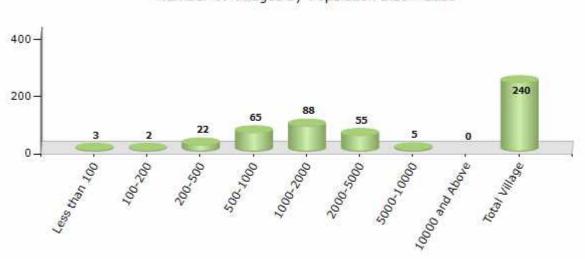

#### Number of Villages by Population Size - 2011

| Less<br>than<br>100 | 100-<br>200 | 200-<br>500 | 500-<br>1000 | 1000-<br>2000 | 2000-<br>5000 | 5000-<br>10000 | 10000<br>and<br>Above | Total<br>Village |
|---------------------|-------------|-------------|--------------|---------------|---------------|----------------|-----------------------|------------------|
| 3                   | 2           | 22          | 65           | 88            | 55            | 5              | 0                     | 240              |

Number of Villages by Population Size - 2011