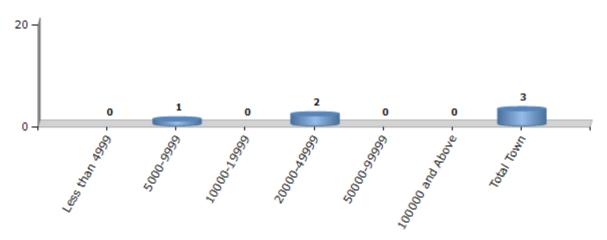

#### **Number of Towns by Population Size - 2011**

| Less than<br>4999 | 5000-9999 | 10000-<br>19999 | 20000-<br>49999 | 50000-<br>99999 | 100000 and<br>Above | Total<br>Town |
|-------------------|-----------|-----------------|-----------------|-----------------|---------------------|---------------|
| 0                 | 1         | 0               | 2               | 0               | 0                   | 3             |

Number of Towns by Population Size - 2011