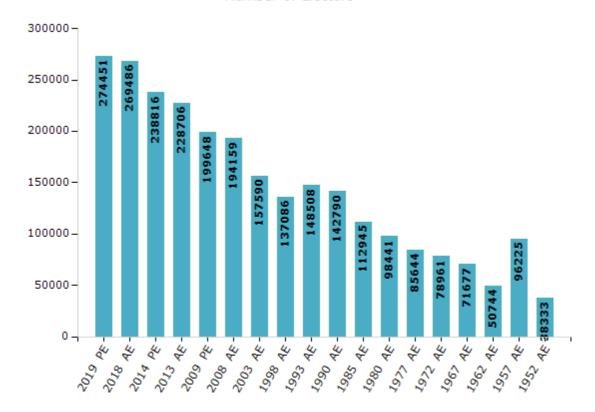

#### **Electors by Male & Female**

| Year    | Male   | Female | Others | Total  | Year    | Male  | Female | Others | Total  |
|---------|--------|--------|--------|--------|---------|-------|--------|--------|--------|
| 2019 PE | 143082 | 131364 | 5      | 274451 | 1993 AE | 77311 | 71197  | -      | 148508 |
| 2018 AE | 140683 | 128798 | 5      | 269486 | 1990 AE | 74483 | 68307  | -      | 142790 |
| 2014 PE | 126727 | 112089 | 0      | 238816 | 1985 AE | 56696 | 56249  | -      | 112945 |
| 2013 AE | 121833 | 106873 | 0      | 228706 | 1980 AE | 48617 | 49824  | -      | 98441  |
| 2009 PE | 104719 | 94929  | -      | 199648 | 1977 AE | 42391 | 43253  | -      | 85644  |
| 2008 AE | 101340 | 92819  | -      | 194159 | 1972 AE | 39240 | 39721  | -      | 78961  |
| 2004 PE | -      | -      | -      | -      | 1967 AE | -     | -      | -      | 71677  |
| 2003 AE | 81166  | 76424  | -      | 157590 | 1962 AE | -     | -      | -      | 50744  |
| 1999 PE | -      | -      | -      | -      | 1957 AE | -     | -      | -      | 96225  |
| 1998 AE | 70751  | 66335  | -      | 137086 | 1952 AE | -     | -      | -      | 38333  |

#### Number of Electors

Note: AE: Assembly Election, PE: Assembly Segment of Parliamentary Election