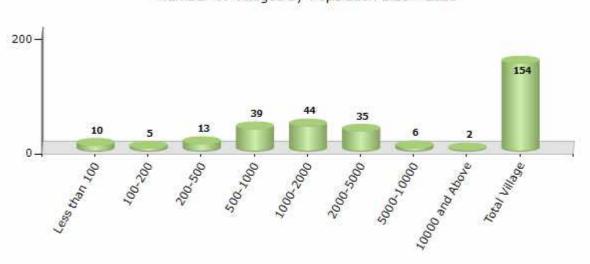

#### Number of Villages by Population Size - 2011

| Less<br>than<br>100 | 100-<br>200 | 200-<br>500 | 500-<br>1000 | 1000-<br>2000 | 2000-<br>5000 | 5000-<br>10000 | 10000<br>and<br>Above | Total<br>Village |
|---------------------|-------------|-------------|--------------|---------------|---------------|----------------|-----------------------|------------------|
| 10                  | 5           | 13          | 39           | 44            | 35            | 6              | 2                     | 154              |

Number of Villages by Population Size - 2011