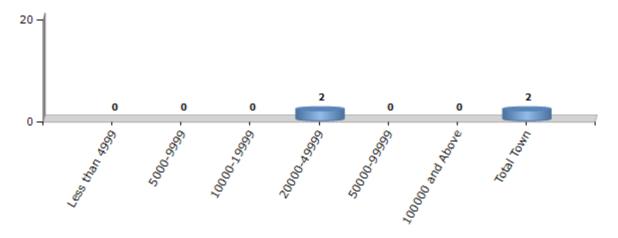

#### **Number of Towns by Population Size - 2011**

| Less than | 5000-9999 | 10000- | 20000- | 50000- | 100000 and | Total |
|-----------|-----------|--------|--------|--------|------------|-------|
| 4999      |           | 19999  | 49999  | 99999  | Above      | Town  |
| 0         | 0         | 0      | 2      | 0      | 0          | 2     |

Number of Towns by Population Size - 2011