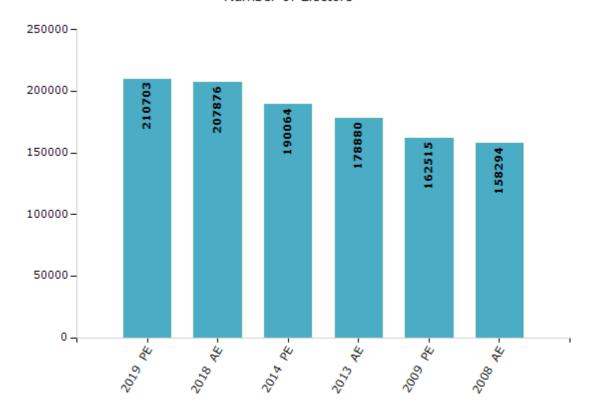

#### **Electors by Male & Female**

| Year    | Male   | Female | Others | Total  | Year    | Male | Female | Others | Total |
|---------|--------|--------|--------|--------|---------|------|--------|--------|-------|
| 2019 PE | 108566 | 102134 | 3      | 210703 | 1993 AE | -    | -      | -      | -     |
| 2018 AE | 107226 | 100649 | 1      | 207876 | 1990 AE | -    | -      | -      | -     |
| 2014 PE | 99036  | 91028  | 0      | 190064 | 1985 AE | -    | -      | -      | -     |
| 2013 AE | 93281  | 85599  | 0      | 178880 | 1980 AE | -    | -      | -      | -     |
| 2009 PE | 85120  | 77395  | -      | 162515 | 1977 AE | -    | -      | -      | -     |
| 2008 AE | 82576  | 75718  | -      | 158294 | 1972 AE | -    | -      | -      | -     |
| 2004 PE | -      | -      | -      | -      | 1967 AE | -    | -      | -      | -     |
| 2003 AE | -      | -      | -      | -      | 1962 AE | -    | -      | -      | -     |
| 1999 PE | -      | -      | -      | -      | 1957 AE | -    | -      | -      | -     |
| 1998 AE | -      | -      | -      | -      | 1952 AE | -    | -      | -      | -     |

#### Number of Electors

Note: AE: Assembly Election, PE: Assembly Segment of Parliamentary Election