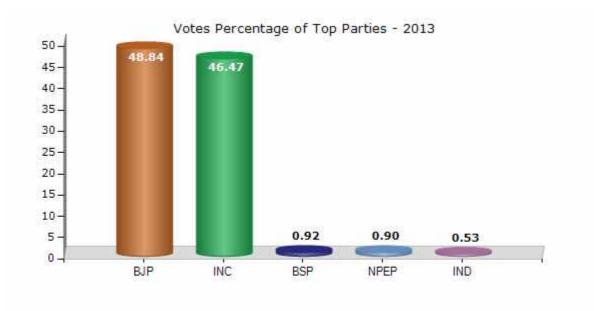

#### **Summary Result of Assembly Election - 2013**

| Candidate Name   | Party | Votes | Votes % |
|------------------|-------|-------|---------|
| Prabhu Lal Saini | ВЈР   | 69960 | 48.84   |
| Pramod Bhaya     | INC   | 66561 | 46.47   |
| Sumitra Dhakar   | BSP   | 1317  | 0.92    |
| Om Prakash       | NPEP  | 1286  | 0.9     |
| Pramod Kumar     | IND   | 765   | 0.53    |
| Om Prakash       | IND   | 500   | 0.35    |
| Sanjay Nagar     | BYS   | 450   | 0.31    |
| Chhotulal        | IND   | 427   | 0.3     |
|                  | NOTA  | 1976  | 1.38    |