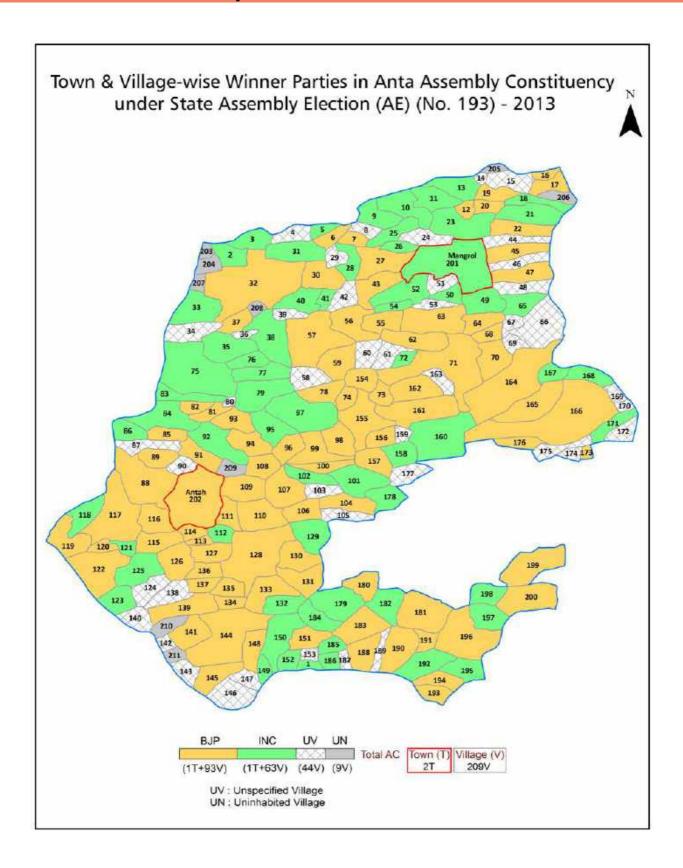

|  |  |  |  |
| 11  | Disclaimer                                                                                                                                                                                                                                                                                                                                                                                                                                              | 210                                                                                                                                                                                                           |  |  |  |  |

## **Location & Political Map**



#### **Administrative Setup**

#### List of Village Panchayat & Intermediate Panchayat (Block) Name - 2011

| Village Name     | Village Panchayat Name | Intermediate Panchayat<br>Name |
|------------------|------------------------|--------------------------------|
| Aama             | Amalsara               | Antah                          |
| Aasannakti       | Niyana                 | Antah                          |
| Akeri            | Bamuliya Mataji        | Antah                          |
| Akeri            | Thamli                 | Baran                          |
| Alipura          | Bala Khera             | Antah                          |
| Amalsara         | Amalsara               | Antah                          |
| Arniya           | Khariya                | Sangod