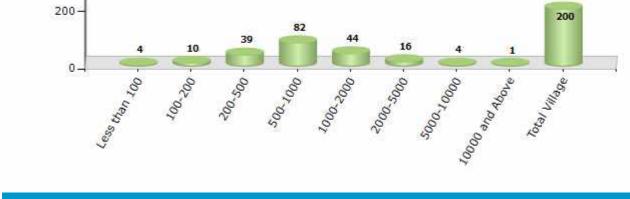

#### Number of Villages by Population Size - 2011

| Less<br>than<br>100 | 100-<br>200 | 200-<br>500 | 500-<br>1000 | 1000-<br>2000 | 2000-<br>5000 | 5000-<br>10000 | 10000<br>and<br>Above | Total<br>Village |
|---------------------|-------------|-------------|--------------|---------------|---------------|----------------|-----------------------|------------------|
| 4                   | 10          | 39          | 82           | 44            | 16            | 4              | 1                     | 200              |

Number of Villages by Population Size - 2011