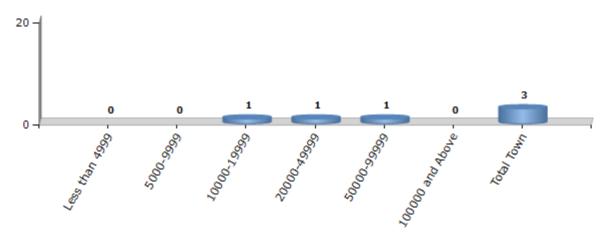

#### Number of Towns by Population Size - 2011

| Less than | 5000-9999 | 10000- | 20000- | 50000- | 100000 and | Total |
|-----------|-----------|--------|--------|--------|------------|-------|
| 4999      |           | 19999  | 49999  | 99999  | Above      | Town  |
| 0         | 0         | 1      | 1      | 1      | 0          | 3     |

Number of Towns by Population Size - 2011