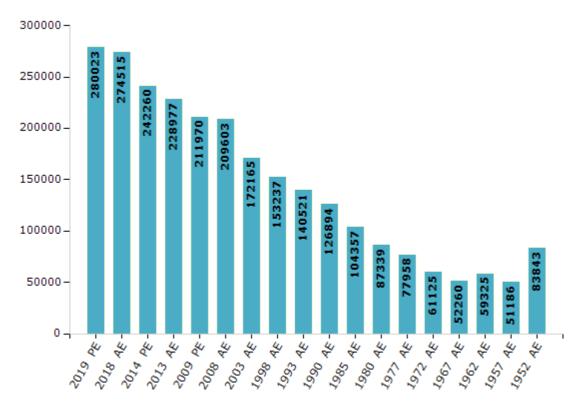

#### **Electors by Male & Female**

| Year    | Male   | Female | Others | Total  | Year    | Male  | Female | Others | Total  |
|---------|--------|--------|--------|--------|---------|-------|--------|--------|--------|
| 2019 PE | 142587 | 137433 | 3      | 280023 | 1993 AE | 72627 | 67894  | -      | 140521 |
| 2018 AE | 139998 | 134514 | 3      | 274515 | 1990 AE | 65779 | 61115  | -      | 126894 |
| 2014 PE | 125651 | 116609 | 0      | 242260 | 1985 AE | 53572 | 50785  | -      | 104357 |
| 2013 AE | 119036 | 109941 | 0      | 228977 | 1980 AE | 44601 | 42738  | -      | 87339  |
| 2009 PE | 109870 | 102100 | -      | 211970 | 1977 AE | 39876 | 38082  | -      | 77958  |
| 2008 AE | 107944 | 101659 | -      | 209603 | 1972 AE | 31050 | 30075  | -      | 61125  |
| 2004 PE | -      | -      | -      | -      | 1967 AE | -     | -      | -      | 52260  |
| 2003 AE | 88090  | 84075  | -      | 172165 | 1962 AE | -     | -      | -      | 59325  |
| 1999 PE | -      | -      | -      | -      | 1957 AE | -     | -      | -      | 51186  |
| 1998 AE | 79643  | 73594  | -      | 153237 | 1952 AE | -     | -      | -      | 83843  |

Note : AE : Assembly Election, PE : Assembly Segment of Parliamentary Election