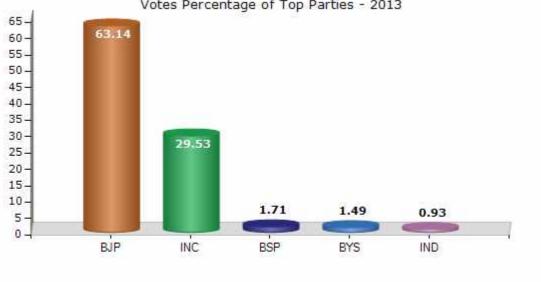

#### **Summary Result of Assembly Election - 2013**

| Candidate Name       | Party | Votes  | Votes % |
|----------------------|-------|--------|---------|
| Vasundhra Raje       | BJP   | 114384 | 63.14   |
| Meenakshi Chandrawat | INC   | 53488  | 29.53   |
| Devlal Dangi         | BSP   | 3100   | 1.71    |
| Wahid Khan           | BYS   | 2708   | 1.49    |
| Radheshyam Solanki   | IND   | 1684   | 0.93    |
| Suleman              | IND   | 1206   | 0.67    |
| Nayaj Mohammad       | IND   | 858    | 0.47    |
|                      | ΝΟΤΑ  | 3729   | 2.06    |