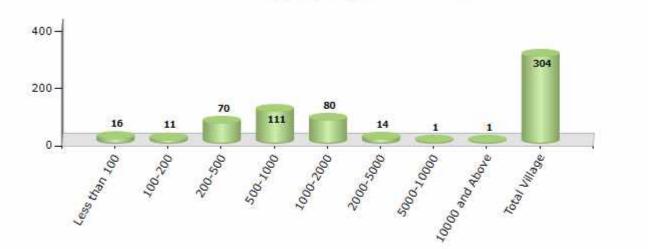

#### Number of Villages by Population Size - 2011

| Less<br>than<br>100 | 100-<br>200 | 200-<br>500 | 500-<br>1000 | 1000-<br>2000 | 2000-<br>5000 | 5000-<br>10000 | 10000<br>and<br>Above | Total<br>Village |
|---------------------|-------------|-------------|--------------|---------------|---------------|----------------|-----------------------|------------------|
| 16                  | 11          | 70          | 111          | 80            | 14            | 1              | 1                     | 304              |

Number of Villages by Population Size - 2011