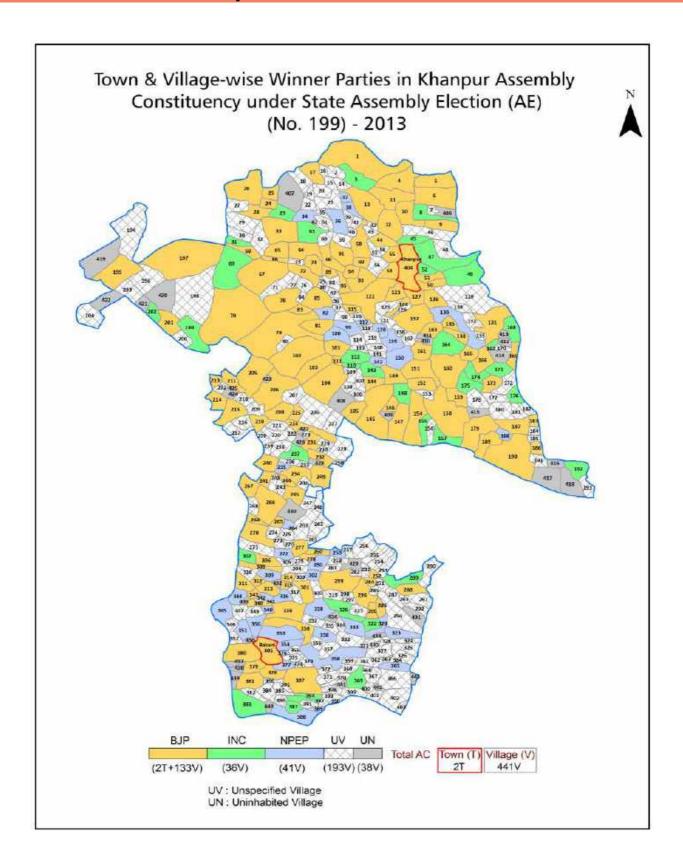

| 240-241  |  |  |  |
| 11  | Disclaimer                                                                                                                                                                                                                                                                                                                                                                                                                                              | 242      |  |  |  |

#### **Location & Political Map**



#### **Administrative Setup**

#### List of Village Panchayat & Intermediate Panchayat (Block) Name - 2011

| Village Name   | Village Panchayat Name | Intermediate Panchayat<br>Name |
|----------------|------------------------|--------------------------------|
| Achrawan       | Moondla                | Khanpur                        |
| Agariya        | Agariya                | Bakani                         |
| Akawad Kalan   | Akawad Khurd           | Khanpur                        |
| Akawad Khurd   | Akawad Khurd           | Khanpur                        |
| Akodiya        | Akodiya                | Khanpur                        |
| Akodiya        | Iktasa                 | Jhalrapatan                    |
| Akwasa         | Rooparel               | Jhalrapatan