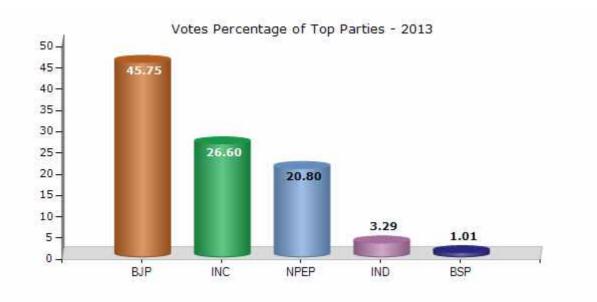

#### **Summary Result of Assembly Election - 2013**

| Candidate Name    | Party | Votes | Votes % |
|-------------------|-------|-------|---------|
| Narendra Nagar    | ВЈР   | 73955 | 45.75   |
| Sanjay Gurjar     | INC   | 42999 | 26.6    |
| Anil Jain         | NPEP  | 33624 | 20.8    |
| Anil Kumar        | IND   | 5324  | 3.29    |
| Ramswaroop Bairwa | BSP   | 1639  | 1.01    |
| Rajesh Singhvi    | IND   | 1220  | 0.75    |
|                   | NOTA  | 2874  | 1.78    |