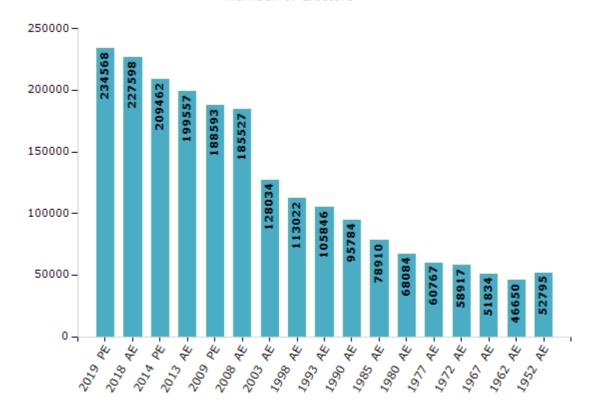

#### **Electors by Male & Female**

| Year    | Male   | Female | Others | Total  | Year    | Male  | Female | Others | Total  |
|---------|--------|--------|--------|--------|---------|-------|--------|--------|--------|
| 2019 PE | 120766 | 113801 | 1      | 234568 | 1993 AE | 55076 | 50770  | -      | 105846 |
| 2018 AE | 117436 | 110161 | 1      | 227598 | 1990 AE | 50022 | 45762  | -      | 95784  |
| 2014 PE | 108648 | 100814 | 0      | 209462 | 1985 AE | 40492 | 38418  | -      | 78910  |
| 2013 AE | 103588 | 95969  | 0      | 199557 | 1980 AE | 34629 | 33455  | -      | 68084  |
| 2009 PE | 98369  | 90224  | -      | 188593 | 1977 AE | 30883 | 29884  | -      | 60767  |
| 2008 AE | 96372  | 89155  | -      | 185527 | 1972 AE | 29591 | 29326  | -      | 58917  |
| 2004 PE | -      | -      | -      | -      | 1967 AE | -     | -      | -      | 51834  |
| 2003 AE | 66547  | 61487  | -      | 128034 | 1962 AE | -     | -      | -      | 46650  |
| 1999 PE | -      | -      | -      | -      | 1957 AE | -     | -      | -      | -      |
| 1998 AE | 58860  | 54162  | -      | 113022 | 1952 AE | -     | -      | -      | 52795  |

#### Number of Electors

 $\textbf{Note:} \ \mathsf{AE} : \mathsf{Assembly} \ \mathsf{Election}, \ \mathsf{PE} : \mathsf{Assembly} \ \mathsf{Segment} \ \mathsf{of} \ \mathsf{Parliamentary} \ \mathsf{Election}$ 