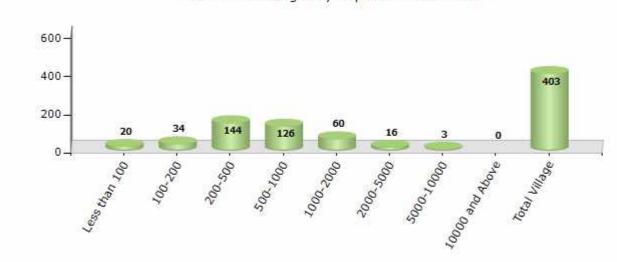

#### Number of Villages by Population Size - 2011

| Less<br>than<br>100 | 100-<br>200 | 200-<br>500 | 500-<br>1000 | 1000-<br>2000 | 2000-<br>5000 | 5000-<br>10000 | 10000<br>and<br>Above | Total<br>Village |
|---------------------|-------------|-------------|--------------|---------------|---------------|----------------|-----------------------|------------------|
| 20                  | 34          | 144         | 126          | 60            | 16            | 3              | 0                     | 403              |