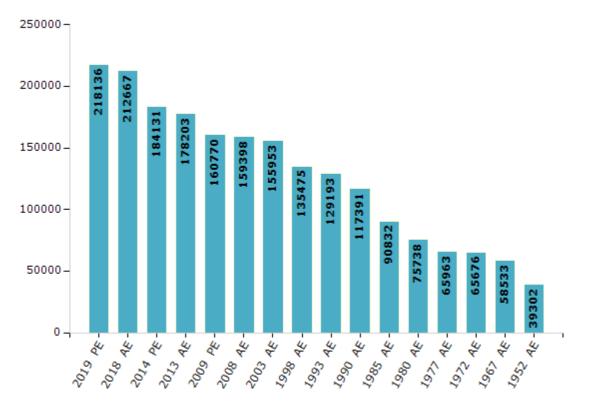

#### **Electors by Male & Female**

| Year    | Male   | Female | Others | Total  | Year    | Male  | Female | Others | Total  |
|---------|--------|--------|--------|--------|---------|-------|--------|--------|--------|
| 2019 PE | 111992 | 106144 | 0      | 218136 | 1993 AE | 66672 | 62521  | -      | 129193 |
| 2018 AE | 109364 | 103303 | 0      | 212667 | 1990 AE | 60570 | 56821  | -      | 117391 |
| 2014 PE | 95867  | 88264  | 0      | 184131 | 1985 AE | 46318 | 44514  | -      | 90832  |
| 2013 AE | 92652  | 85551  | 0      | 178203 | 1980 AE | 38481 | 37257  | -      | 75738  |
| 2009 PE | 83942  | 76828  | -      | 160770 | 1977 AE | 33778 | 32185  | -      | 65963  |
| 2008 AE | 82863  | 76535  | -      | 159398 | 1972 AE | 33637 | 32039  | -      | 65676  |
| 2004 PE | -      | -      | -      | -      | 1967 AE | -     | -      | -      | 58533  |
| 2003 AE | 80788  | 75165  | -      | 155953 | 1962 AE | -     | -      | -      | -      |
| 1999 PE | -      | -      | -      | -      | 1957 AE | -     | -      | -      | -      |
| 1998 AE | 71194  | 64281  | -      | 135475 | 1952 AE | -     | -      | -      | 39302  |

**Note :** AE : Assembly Election, PE : Assembly Segment of Parliamentary Election