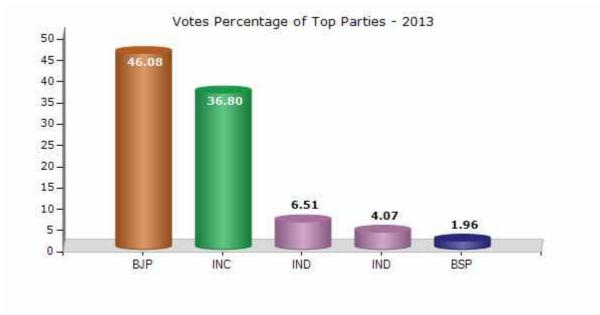

#### **Summary Result of Assembly Election - 2013**

| Candidate Name | Party | Votes | Votes % |
|----------------|-------|-------|---------|
| Lalit Kumar    | BJP   | 64442 | 46.08   |
| Chatri Bai     | INC   | 51460 | 36.8    |
| Bharat Maran   | IND   | 9101  | 6.51    |
| Neeraj Meena   | IND   | 5695  | 4.07    |
| Radhakishan    | BSP   | 2734  | 1.96    |
| Hardayal       | NPEP  | 2102  | 1.5     |
| Kishan Lal     | IND   | 911   | 0.65    |
|                | NOTA  | 3400  | 2.43    |