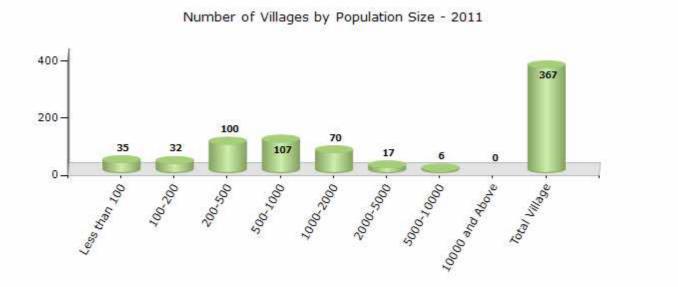

#### Number of Villages by Population Size - 2011

| Less<br>than<br>100 | 100-<br>200 | 200-<br>500 | 500-<br>1000 | 1000-<br>2000 | 2000-<br>5000 | 5000-<br>10000 | 10000<br>and<br>Above | Total<br>Village |
|---------------------|-------------|-------------|--------------|---------------|---------------|----------------|-----------------------|------------------|
| 35                  | 32          | 100         | 107          | 70            | 17            | 6              | 0                     | 367              |