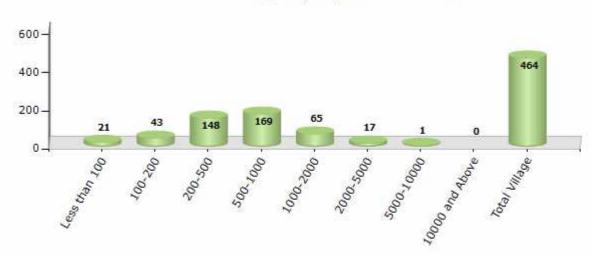

#### Number of Villages by Population Size - 2011

| Less<br>than<br>100 | 100-<br>200 | 200-<br>500 | 500-<br>1000 | 1000-<br>2000 | 2000-<br>5000 | 5000-<br>10000 | 10000<br>and<br>Above | Total<br>Village |
|---------------------|-------------|-------------|--------------|---------------|---------------|----------------|-----------------------|------------------|
| 21                  | 43          | 148         | 169          | 65            | 17            | 1              | 0                     | 464              |