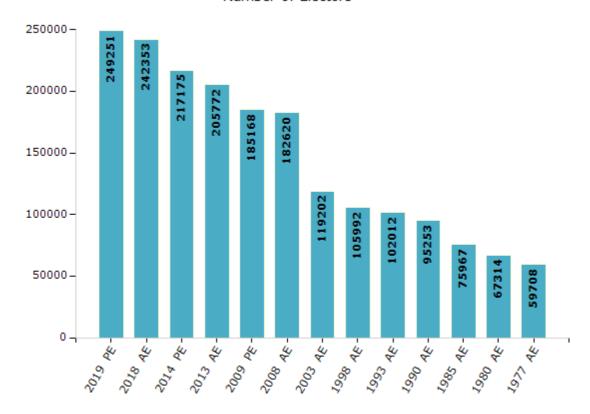

#### **Electors by Male & Female**

| Year    | Male   | Female | Others | Total  | Year    | Male  | Female | Others | Total  |
|---------|--------|--------|--------|--------|---------|-------|--------|--------|--------|
| 2019 PE | 127397 | 121854 | 0      | 249251 | 1993 AE | 52602 | 49410  | -      | 102012 |
| 2018 AE | 124046 | 118307 | 0      | 242353 | 1990 AE | 49592 | 45661  | -      | 95253  |
| 2014 PE | 112685 | 104490 | 0      | 217175 | 1985 AE | 39128 | 36839  | -      | 75967  |
| 2013 AE | 107324 | 98448  | 0      | 205772 | 1980 AE | 34723 | 32591  | -      | 67314  |
| 2009 PE | 96244  | 88924  | -      | 185168 | 1977 AE | 30794 | 28914  | -      | 59708  |
| 2008 AE | 94495  | 88125  | -      | 182620 | 1972 AE | -     | -      | -      | -      |
| 2004 PE | -      | -      | -      | -      | 1967 AE | -     | -      | -      | -      |
| 2003 AE | 61414  | 57788  | -      | 119202 | 1962 AE | -     | -      | -      | -      |
| 1999 PE | -      | -      | -      | -      | 1957 AE | -     | -      | -      | -      |
| 1998 AE | 54543  | 51449  | -      | 105992 | 1952 AE | -     | -      | -      | -      |