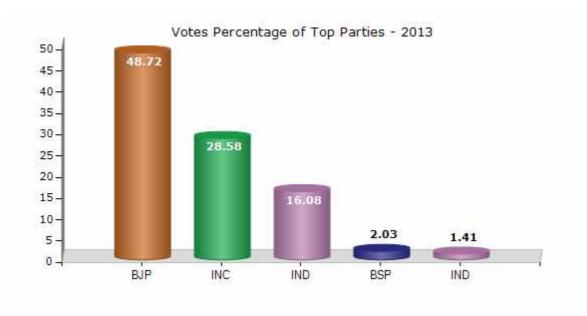

#### **Summary Result of Assembly Election - 2013**

| Candidate Name | Party | Votes | Votes % |
|----------------|-------|-------|---------|
| Kanwar Lal     | ВЈР   | 83846 | 48.72   |
| Kailash Chand  | INC   | 49180 | 28.58   |
| Jagannath      | IND   | 27663 | 16.08   |
| Rekha Rani     | BSP   | 3488  | 2.03    |
| Sanjeev Kumar  | IND   | 2420  | 1.41    |
| Kusumlata      | NPEP  | 1779  | 1.03    |
|                | NOTA  | 3711  | 2.16    |