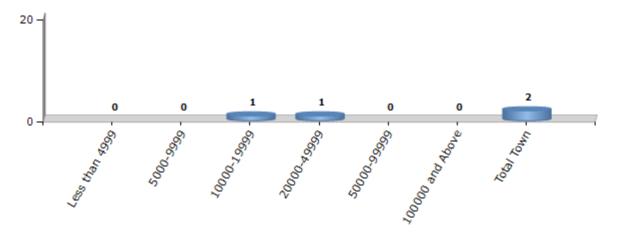

#### **Number of Towns by Population Size - 2011**

| Less than | 5000-9999 | 10000- | 20000- | 50000- | 100000 and | Total |
|-----------|-----------|--------|--------|--------|------------|-------|
| 4999      |           | 19999  | 49999  | 99999  | Above      | Town  |
| 0         | 0         | 1      | 1      | 0      | 0          | 2     |