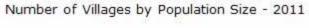

#### Number of Villages by Population Size - 2011

| Less<br>than<br>100 | 100-<br>200 | 200-<br>500 | 500-<br>1000 | 1000-<br>2000 | 2000-<br>5000 | 5000-<br>10000 | 10000<br>and<br>Above | Total<br>Village |
|---------------------|-------------|-------------|--------------|---------------|---------------|----------------|-----------------------|------------------|
| 21                  | 43          | 148         | 169          | 65            | 17            | 1              | 0                     | 464              |

Number of Towns by Population Size - 2011