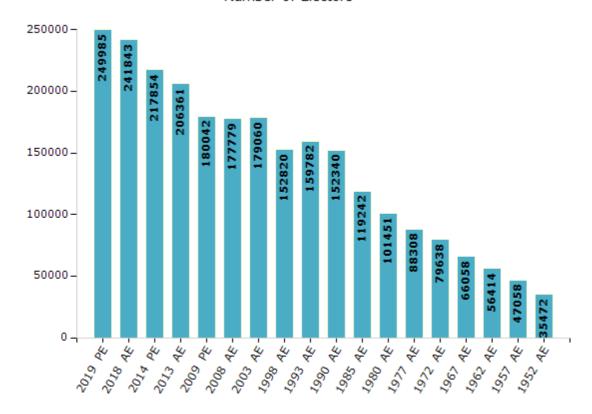

#### **Electors by Male & Female**

| Year    | Male   | Female | Others | Total  | Year    | Male  | Female | Others | Total  |
|---------|--------|--------|--------|--------|---------|-------|--------|--------|--------|
| 2019 PE | 131175 | 118810 | 0      | 249985 | 1993 AE | 85705 | 74077  | -      | 159782 |
| 2018 AE | 126667 | 115176 | 0      | 241843 | 1990 AE | 81962 | 70378  | -      | 152340 |
| 2014 PE | 113780 | 104074 | 0      | 217854 | 1985 AE | 63098 | 56144  | -      | 119242 |
| 2013 AE | 107183 | 99178  | 0      | 206361 | 1980 AE | 52841 | 48610  | -      | 101451 |
| 2009 PE | 95038  | 85004  | -      | 180042 | 1977 AE | 46153 | 42155  | -      | 88308  |
| 2008 AE | 93673  | 84106  | -      | 177779 | 1972 AE | 41085 | 38553  | -      | 79638  |
| 2004 PE | -      | -      | -      | -      | 1967 AE | -     | -      | -      | 66058  |
| 2003 AE | 93623  | 85437  | -      | 179060 | 1962 AE | -     | -      | -      | 56414  |
| 1999 PE | -      | -      | -      | -      | 1957 AE | -     | -      | -      | 47058  |
| 1998 AE | 77926  | 74894  | -      | 152820 | 1952 AE | -     | -      | -      | 35472  |

#### Number of Electors

 $\textbf{Note:} \ \mathsf{AE} : \mathsf{Assembly} \ \mathsf{Election}, \ \mathsf{PE} : \mathsf{Assembly} \ \mathsf{Segment} \ \mathsf{of} \ \mathsf{Parliamentary} \ \mathsf{Election}$ 