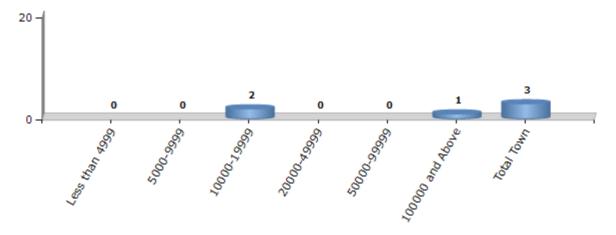

#### **Number of Towns by Population Size - 2011**

| Less than | 5000-9999 | 10000- | 20000- | 50000- | 100000 and | Total |
|-----------|-----------|--------|--------|--------|------------|-------|
| 4999      |           | 19999  | 49999  | 99999  | Above      | Town  |
| 0         | 0         | 2      | 0      | 0      | 1          | 3     |

Number of Towns by Population Size - 2011