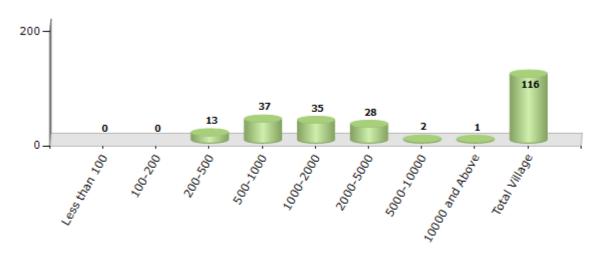

#### Number of Villages by Population Size - 2011

| Less<br>than<br>100 | 100-<br>200 | 200-<br>500 | 500-<br>1000 | 1000-<br>2000 | 2000-<br>5000 | 5000-<br>10000 | 10000<br>and<br>Above | Total<br>Village |
|---------------------|-------------|-------------|--------------|---------------|---------------|----------------|-----------------------|------------------|
| 0                   | 0           | 13          | 37           | 35            | 28            | 2              | 1                     | 116              |

Number of Villages by Population Size - 2011