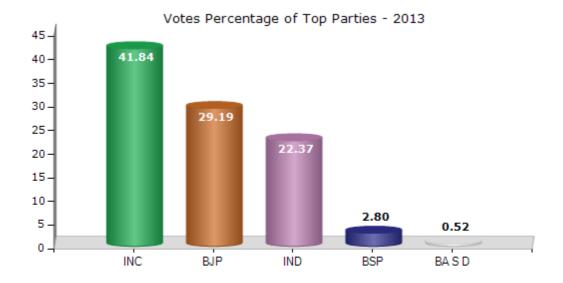

#### **Summary Result of Assembly Election - 2013**

| Candidate Name      | Party      | Votes | Votes % |
|---------------------|------------|-------|---------|
| Brijendra Singh Ola | INC        | 60929 | 41.84   |
| Rajiv Singh         | ВЈР        | 42517 | 29.19   |
| Sumitra Singh       | IND        | 32584 | 22.37   |
| Rajendra            | BSP        | 4075  | 2.8     |
| Sundar Mal          | BA S D     | 755   | 0.52    |
| Mohammed Irfan      | IND        | 600   | 0.41    |
| Phoolchand          | CPI(ML)(L) | 317   | 0.22    |
| Anwar Ali Khan      | JD(U)      | 301   | 0.21    |
| Arvind              | IND        | 271   | 0.19    |
| Mushtaque Ali       | WPOI       | 245   | 0.17    |
| Hemant Sharma       | IPGP       | 213   | 0.15    |
|                     | NOTA       | 2831  | 1.94    |