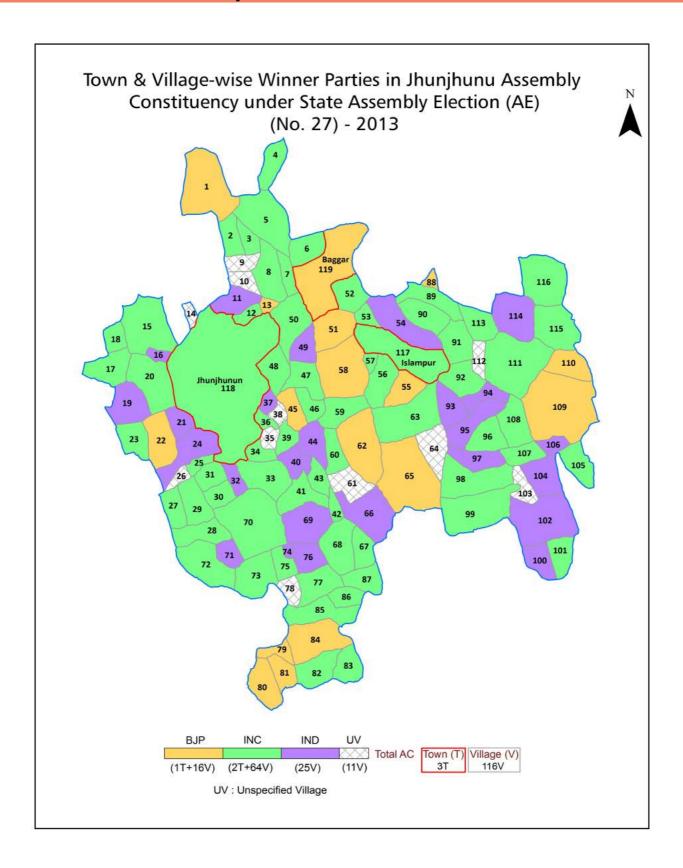

| 211-212  |  |  |  |  |
| 11  | Disclaimer                                                                                                                                                                                                                                                                                                                                                                                                                                              | 213      |  |  |  |  |

#### **Location & Political Map**



#### **Administrative Setup**

#### List of Village Panchayat & Intermediate Panchayat (Block) Name - 2011

| Village Name          | Village Panchayat Name | Intermediate Panchayat<br>Name |
|-----------------------|------------------------|--------------------------------|
| Abusar                | Abusar                 | Jhunjhunun                     |
| Adarsh Nagar          | Pratappura             | Jhunjhunun                     |
| Ajari Kalan           | Ajari Kalan            | Jhunjhunun                     |
| Ajari Khurd           | Kulod Kalan            | Jhunjhunun                     |
| Ambedkar Nagar        | Udawas                 | Jhunjhunun                     |
| Angasar               | Abusar                 | Jhunjhunun                     |
| Ashok Nagar