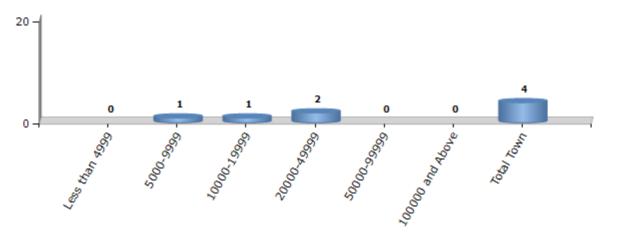

#### Number of Towns by Population Size - 2011

| Less than | 5000-9999 | 10000- | 20000- | 50000- | 100000 and | Total |
|-----------|-----------|--------|--------|--------|------------|-------|
| 4999      |           | 19999  | 49999  | 99999  | Above      | Town  |
| 0         | 1         | 1      | 2      | 0      | 0          | 4     |

Number of Towns by Population Size - 2011