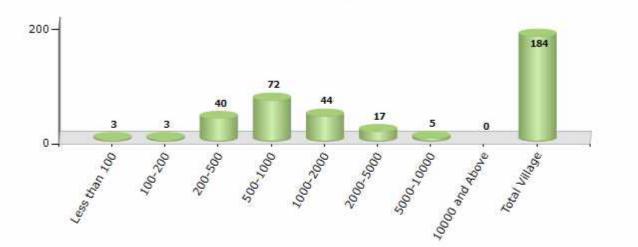

#### Number of Villages by Population Size - 2011

| Less<br>than<br>100 | 100-<br>200 | 200-<br>500 | 500-<br>1000 | 1000-<br>2000 | 2000-<br>5000 | 5000-<br>10000 | 10000<br>and<br>Above | Total<br>Village |
|---------------------|-------------|-------------|--------------|---------------|---------------|----------------|-----------------------|------------------|
| 3                   | 3           | 40          | 72           | 44            | 17            | 5              | 0                     | 184              |

Number of Villages by Population Size - 2011