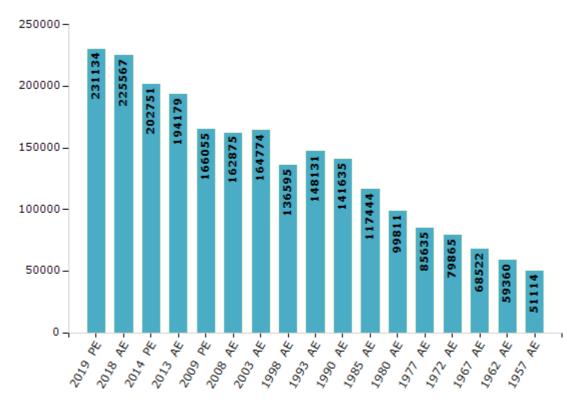

#### **Electors by Male & Female**

| Year    | Male   | Female | Others | Total  | Yea  | r Male   | Female | Others | Total  |
|---------|--------|--------|--------|--------|------|----------|--------|--------|--------|
| 2019 PE | 120912 | 110222 | 0      | 231134 | 1993 | AE 79150 | 68981  | -      | 148131 |
| 2018 AE | 117799 | 107768 | 0      | 225567 | 1990 | AE 75232 | 66403  | -      | 141635 |
| 2014 PE | 105778 | 96973  | 0      | 202751 | 1985 | AE 61384 | 56060  | -      | 117444 |
| 2013 AE | 100642 | 93537  | 0      | 194179 | 1980 | AE 51523 | 48288  | -      | 99811  |
| 2009 PE | 87510  | 78545  | -      | 166055 | 1977 | AE 44376 | 41259  | -      | 85635  |
| 2008 AE | 85249  | 77626  | -      | 162875 | 1972 | AE 40802 | 39063  | -      | 79865  |
| 2004 PE | -      | -      | -      | -      | 1967 | AE -     | -      | -      | 68522  |
| 2003 AE | 86014  | 78760  | -      | 164774 | 1962 | AE -     | -      | -      | 59360  |
| 1999 PE | -      | -      | -      | -      | 1957 | AE -     | -      | -      | 51114  |
| 1998 AE | 67672  | 68923  | -      | 136595 | 1952 | AE -     | -      | -      | -      |

**Note :** AE : Assembly Election, PE : Assembly Segment of Parliamentary Election