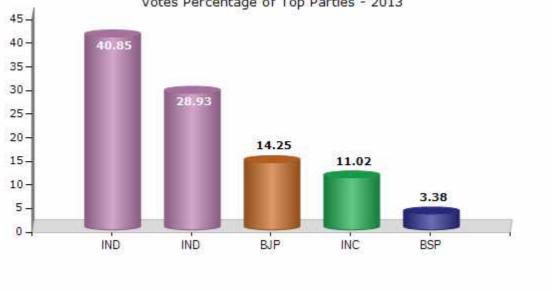

#### **Summary Result of Assembly Election - 2013**

| Candidate Name   | Party  | Votes | Votes % |
|------------------|--------|-------|---------|
| Narendra Kumar   | IND    | 58637 | 40.85   |
| Rita Choudhary   | IND    | 41519 | 28.93   |
| Salim Tanwar     | ВЈР    | 20458 | 14.25   |
| Dr. Chandra Bhan | INC    | 15815 | 11.02   |
| Pyarelal Dhukiya | BSP    | 4852  | 3.38    |
| Harish Goyal     | BA S D | 790   | 0.55    |
|                  | ΝΟΤΑ   | 1455  | 1.01    |

Votes Percentage of Top Parties - 2013