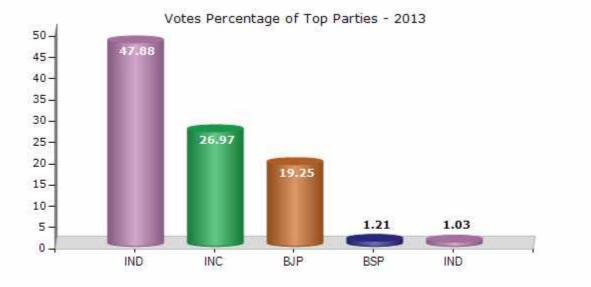

#### **Summary Result of Assembly Election - 2013**

| Candidate Name      | Party | Votes | Votes % |
|---------------------|-------|-------|---------|
| Dr. Rajkumar Sharma | IND   | 76845 | 47.88   |
| Pratibha Singh      | INC   | 43279 | 26.97   |
| Jagdish Prasad      | BJP   | 30889 | 19.25   |
| Ravindra Choudhary  | BSP   | 1948  | 1.21    |
| Rajkumar            | IND   | 1646  | 1.03    |
| Sanjay Basotia      | IND   | 824   | 0.51    |
| Subhash             | IND   | 697   | 0.43    |
| Bhanwar Singh       | NPEP  | 610   | 0.38    |
| Gajendra Singh Gaur | IND   | 465   | 0.29    |
| Bhagirath Mal       | SP    | 382   | 0.24    |
| Omprakash           | IND   | 381   | 0.24    |
| Ashok Kumar         | IND   | 299   | 0.19    |
| Sugani Devi         | JGP   | 263   | 0.16    |
|                     | NOTA  | 1961  | 1.22    |