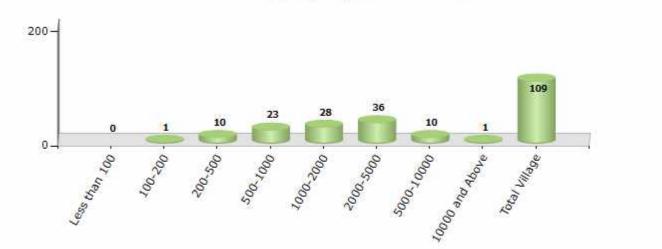

#### Number of Villages by Population Size - 2011

| Les<br>tha<br>100 | n 100- | 200-<br>500 | 500-<br>1000 | 1000-<br>2000 | 2000-<br>5000 | 5000-<br>10000 | 10000<br>and<br>Above | Total<br>Village |
|-------------------|--------|-------------|--------------|---------------|---------------|----------------|-----------------------|------------------|
| 0                 | 1      | 10          | 23           | 28            | 36            | 10             | 1                     | 109              |

Number of Villages by Population Size - 2011