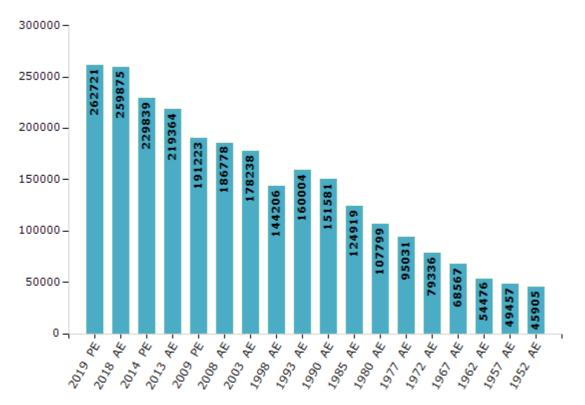

#### **Electors by Male & Female**

| Year    | Male   | Female | Others | Total  | Year    | Male  | Female | Others | Total  |
|---------|--------|--------|--------|--------|---------|-------|--------|--------|--------|
| 2019 PE | 137866 | 124855 | 0      | 262721 | 1993 AE | 84757 | 75247  | -      | 160004 |
| 2018 AE | 136098 | 123777 | 0      | 259875 | 1990 AE | 79830 | 71751  | -      | 151581 |
| 2014 PE | 121504 | 108335 | 0      | 229839 | 1985 AE | 60276 | 64643  | -      | 124919 |
| 2013 AE | 115694 | 103670 | 0      | 219364 | 1980 AE | 54708 | 53091  | -      | 107799 |
| 2009 PE | 101887 | 89336  | -      | 191223 | 1977 AE | 49202 | 45829  | -      | 95031  |
| 2008 AE | 98751  | 88027  | -      | 186778 | 1972 AE | 41055 | 38281  | -      | 79336  |
| 2004 PE | -      | -      | -      | -      | 1967 AE | -     | -      | -      | 68567  |
| 2003 AE | 93825  | 84413  | -      | 178238 | 1962 AE | -     | -      | -      | 54476  |
| 1999 PE | -      | -      | -      | -      | 1957 AE | -     | -      | -      | 49457  |
| 1998 AE | 74125  | 70081  | -      | 144206 | 1952 AE | -     | -      | -      | 45905  |

Note : AE : Assembly Election, PE : Assembly Segment of Parliamentary Election