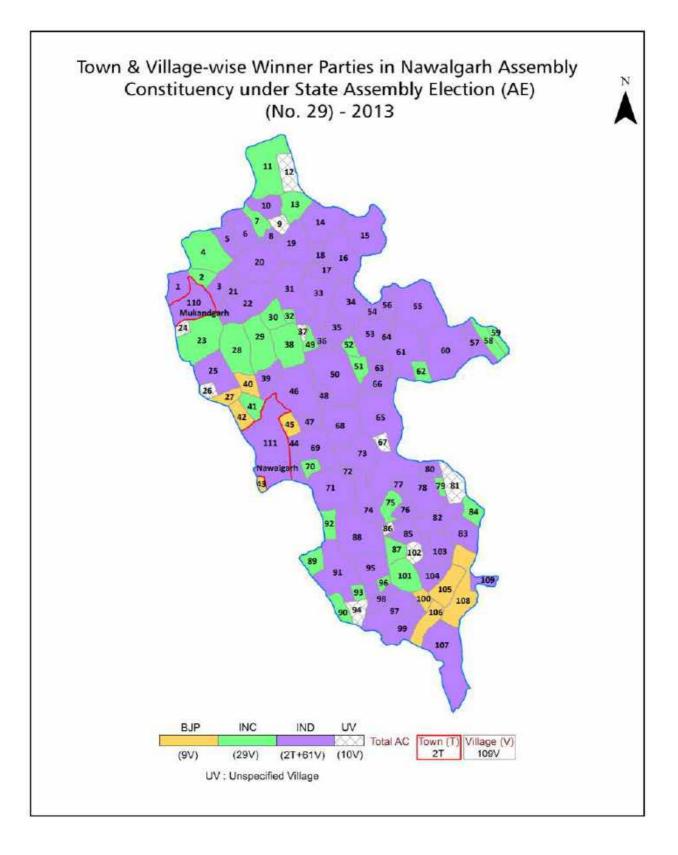

| 215-216  |
| 11  | Disclaimer                                                                                                                                                                                                                                                                                                                                                                                                                                                                                                   | 217      |

#### Location & Political Map





#### **Administrative Setup**

#### List of Village Panchayat & Intermediate Panchayat (Block) Name - 2011

| Village Name       | Village Panchayat Name | Intermediate Panchayat<br>Name |
|--------------------|------------------------|--------------------------------|
| Ajeetpura          | Kaseru                 | Nawalgarh                      |
| Ambedkar Nagar     | Chirana                | Nawalgarh                      |
| Bagoriya Ki Dhani  | Chirana                | Nawalgarh                      |
| Balriya            | Pabana (Rural)         | Nawalgarh                      |
| Balwantpura        | Chelasi                | Nawalgarh                      |
| Barwa              | Mohanbari              | Nawalgarh                      |
| Barwasi            | Barwasi