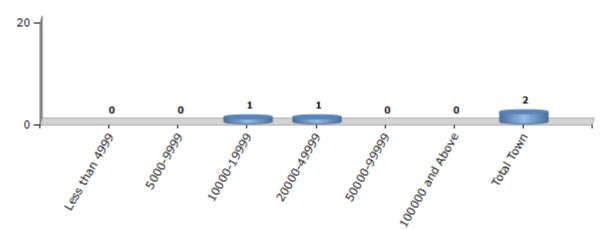

#### Number of Towns by Population Size - 2011

| Less than | 5000-9999 | 10000- | 20000- | 50000- | 100000 and | Total |
|-----------|-----------|--------|--------|--------|------------|-------|
| 4999      |           | 19999  | 49999  | 99999  | Above      | Town  |
| 0         | 0         | 1      | 1      | 0      | 0          | 2     |

Number of Towns by Population Size - 2011