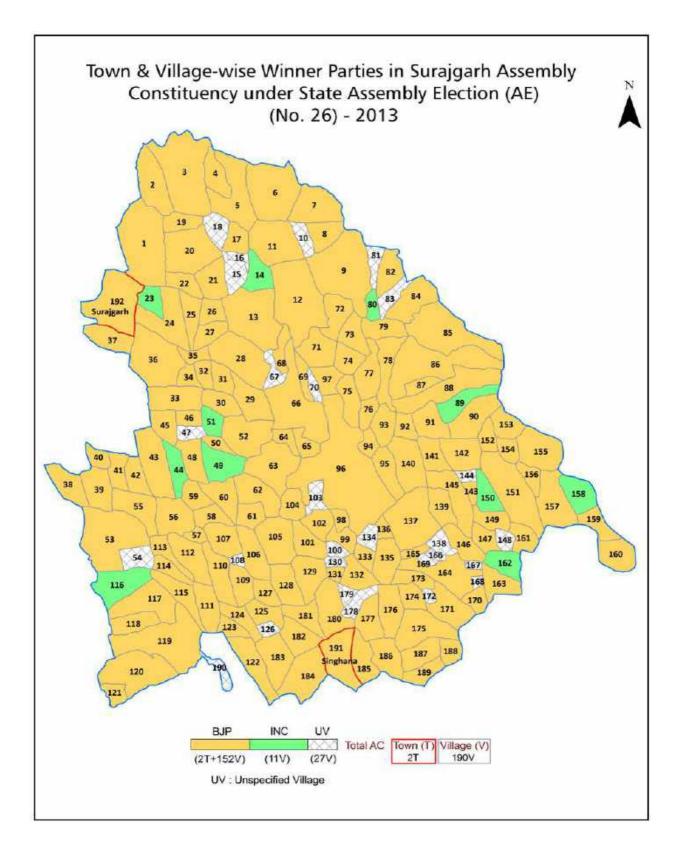

| 236-237  |  |  |
| 11  | Disclaimer                                                                                                                                                                                                                                                                                                                                                                                                                                                                | 238      |  |  |

#### Surajgarh Assembly Constituency

### Location & Political Map



🚯 indiastatelections



### **Administrative Setup**

#### List of Village Panchayat & Intermediate Panchayat (Block) Name - 2011

| Village Name      | Village Panchayat Name | Intermediate Panchayat<br>Name |
|-------------------|------------------------|--------------------------------|
| Agwana Kalan      | Agwana Khurd           | Surajgarh                      |
| Agwana Khurd      | Agwana Khurd           | Surajgarh                      |
| Alipur            | Pacheri Khurd          | Buhana                         |
| Amarpura Kalan    | Barsari Ka Bas         | Surajgarh                      |
| Amarpura Khurd    | Moi Sadda              | Buhana                         |
| Amarsar           | Sultana Ahiran         | Buhana                         |
| Aryanagar         | Ghard