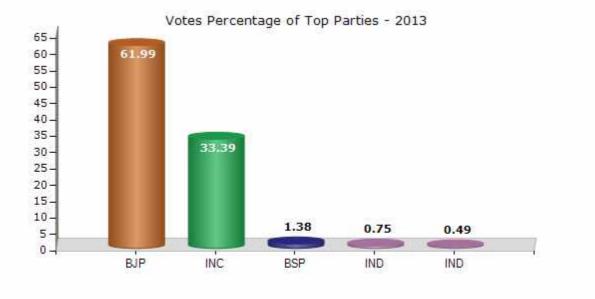

### **Summary Result of Assembly Election - 2013**

| Candidate Name          | Party      | Votes  | Votes % |
|-------------------------|------------|--------|---------|
| Santosh Ahlawat         | ВЈР        | 108840 | 61.99   |
| Sharwan Kumar           | INC        | 58621  | 33.39   |
| Harpal                  | BSP        | 2431   | 1.38    |
| Sharwan Singh           | IND        | 1321   | 0.75    |
| Pushpa Dhankher         | IND        | 856    | 0.49    |
| Ishwar Singh            | NCP        | 831    | 0.47    |
| Subhash Chander Khandwa | LJP        | 396    | 0.23    |
| Govind                  | IND        | 352    | 0.2     |
| Ram Chander             | CPI(ML)(L) | 340    | 0.19    |
| Babu Lal Khanda         | NPEP       | 278    | 0.16    |
|                         | ΝΟΤΑ       | 1300   | 0.74    |