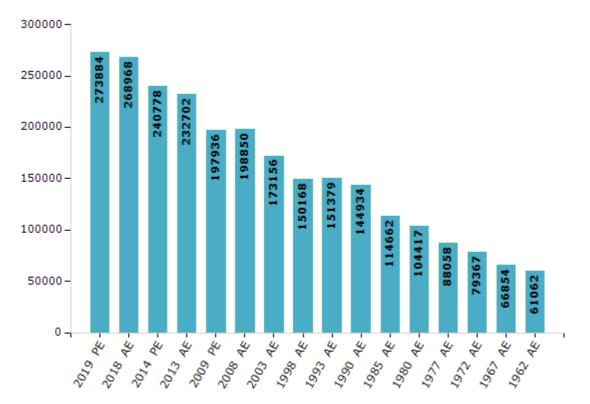

#### **Electors by Male & Female**

| Year    | Male   | Female | Others | Total  | Year    | Male  | Female | Others | Total  |
|---------|--------|--------|--------|--------|---------|-------|--------|--------|--------|
| 2019 PE | 145795 | 128089 | 0      | 273884 | 1993 AE | 81309 | 70070  | -      | 151379 |
| 2018 AE | 142669 | 126299 | 0      | 268968 | 1990 AE | 78121 | 66813  | -      | 144934 |
| 2014 PE | 125629 | 115149 | 0      | 240778 | 1985 AE | 59737 | 54925  | -      | 114662 |
| 2013 AE | 120646 | 112056 | 0      | 232702 | 1980 AE | 54776 | 49641  | -      | 104417 |
| 2009 PE | 103789 | 94147  | -      | 197936 | 1977 AE | 46716 | 41342  | -      | 88058  |
| 2008 AE | 103652 | 95198  | -      | 198850 | 1972 AE | 41304 | 38063  | -      | 79367  |
| 2004 PE | -      | -      | -      | -      | 1967 AE | -     | -      | -      | 66854  |
| 2003 AE | 89207  | 83949  | -      | 173156 | 1962 AE | -     | -      | -      | 61062  |
| 1999 PE | -      | -      | -      | -      | 1957 AE | -     | -      | -      | -      |
| 1998 AE | 78476  | 71692  | -      | 150168 | 1952 AE | -     | -      | -      | -      |

Note : AE : Assembly Election, PE : Assembly Segment of Parliamentary Election