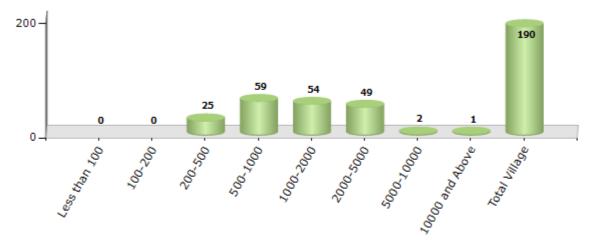

### Number of Villages by Population Size - 2011

| Less<br>than<br>100 | 100-<br>200 | 200-<br>500 | 500-<br>1000 | 1000-<br>2000 | 2000-<br>5000 | 5000-<br>10000 | 10000<br>and<br>Above | Total<br>Village |
|---------------------|-------------|-------------|--------------|---------------|---------------|----------------|-----------------------|------------------|
| 0                   | 0           | 25          | 59           | 54            | 49            | 2              | 1                     | 190              |