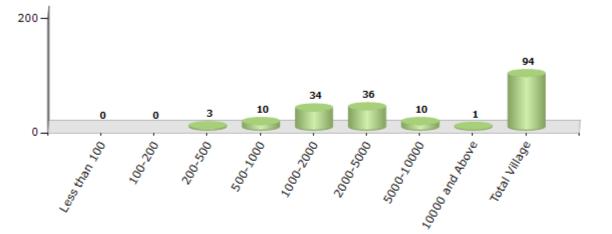

#### Number of Villages by Population Size - 2011

| Less<br>than<br>100 | 100-<br>200 | 200-<br>500 | 500-<br>1000 | 1000-<br>2000 | 2000-<br>5000 | 5000-<br>10000 | 10000<br>and<br>Above | Total<br>Village |
|---------------------|-------------|-------------|--------------|---------------|---------------|----------------|-----------------------|------------------|
| 0                   | 0           | 3           | 10           | 34            | 36            | 10             | 1                     | 94               |

Number of Villages by Population Size - 2011