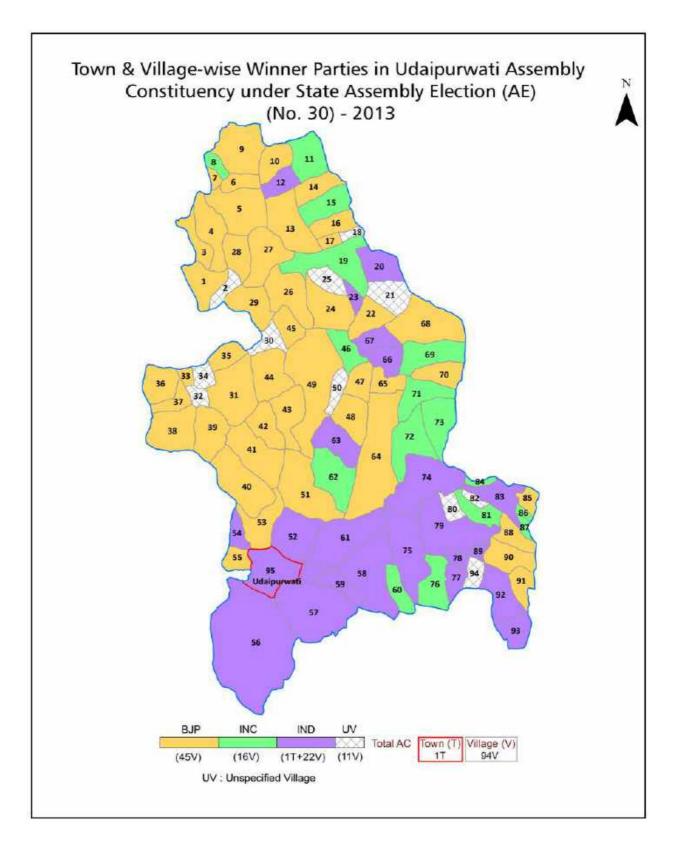

| 183-184  |
| 11  | Disclaimer                                                                                                                                                                                                                                                                                                                                                                                                                                                                                                   | 185      |

#### **Location & Political Map**



🚯 indiastatelections



#### **Administrative Setup**

#### List of Village Panchayat & Intermediate Panchayat (Block) Name - 2011

| Village Name       | Village Panchayat Name | Intermediate Panchayat<br>Name |
|--------------------|------------------------|--------------------------------|
| Adwana             | Jahaz                  | Udaipurwati                    |
| Bagoli             | Bagoli                 | Udaipurwati                    |
| Bagora             | Bagora                 | Udaipurwati                    |
| Bajawa             | Bajawa                 | Udaipurwati                    |
| Bamlas             | Bamlas                 | Udaipurwati                    |
| Bar Ki Dhani       | Gudha Gorji            | Udaipurwati                    |
| Baragaon