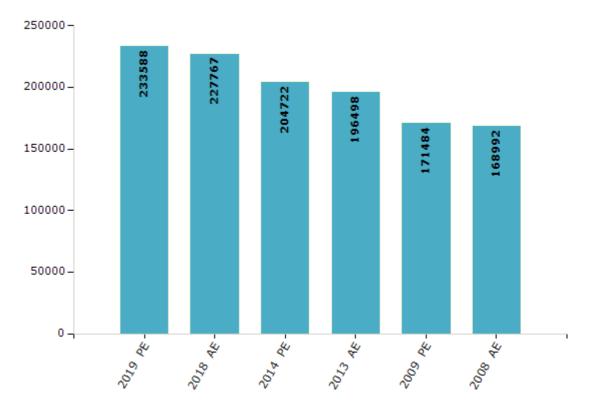

#### **Electors by Male & Female**

| Year    | Male   | Female | Others | Total  | Year    | Male | Female | Others | Total |
|---------|--------|--------|--------|--------|---------|------|--------|--------|-------|
| 2019 PE | 125126 | 108462 | 0      | 233588 | 1993 AE | -    | -      | -      | -     |
| 2018 AE | 121995 | 105772 | 0      | 227767 | 1990 AE | -    | -      | -      | -     |
| 2014 PE | 109690 | 95032  | 0      | 204722 | 1985 AE | -    | -      | -      | -     |
| 2013 AE | 105047 | 91451  | 0      | 196498 | 1980 AE | -    | -      | -      | -     |
| 2009 PE | 91270  | 80214  | -      | 171484 | 1977 AE | -    | -      | -      | -     |
| 2008 AE | 89664  | 79328  | -      | 168992 | 1972 AE | -    | -      | -      | -     |
| 2004 PE | -      | -      | -      | -      | 1967 AE | -    | -      | -      | -     |
| 2003 AE | -      | -      | -      | -      | 1962 AE | -    | -      | -      | -     |
| 1999 PE | -      | -      | -      | -      | 1957 AE | -    | -      | -      | -     |
| 1998 AE | -      | -      | -      | -      | 1952 AE | -    | -      | -      | -     |

Number of Electors

Note : AE : Assembly Election, PE : Assembly Segment of Parliamentary Election