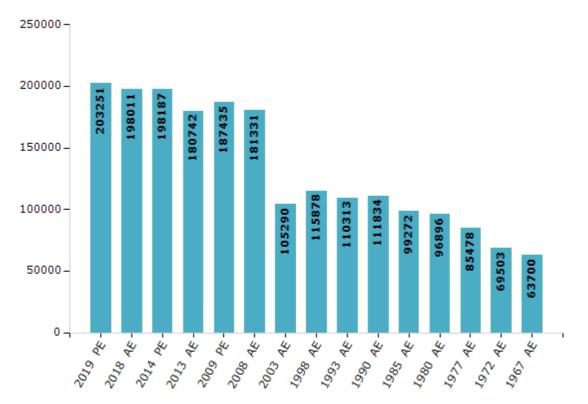

#### **Electors by Male & Female**

| Year    | Male   | Female | Others | Total  | Year    | Male  | Female | Others | Total  |
|---------|--------|--------|--------|--------|---------|-------|--------|--------|--------|
| 2019 PE | 103470 | 99780  | 1      | 203251 | 1993 AE | 55369 | 54944  | -      | 110313 |
| 2018 AE | 101206 | 96804  | 1      | 198011 | 1990 AE | 58725 | 53109  | -      | 111834 |
| 2014 PE | 102091 | 96096  | 0      | 198187 | 1985 AE | 51928 | 47344  | -      | 99272  |
| 2013 AE | 93724  | 87018  | 0      | 180742 | 1980 AE | 50568 | 46328  | -      | 96896  |
| 2009 PE | 98079  | 89356  | -      | 187435 | 1977 AE | 44821 | 40657  | -      | 85478  |
| 2008 AE | 95125  | 86206  | -      | 181331 | 1972 AE | 35996 | 33507  | -      | 69503  |
| 2004 PE | -      | -      | -      | -      | 1967 AE | -     | -      | -      | 63700  |
| 2003 AE | 54090  | 51200  | -      | 105290 | 1962 AE | -     | -      | -      | -      |
| 1999 PE | -      | -      | -      | -      | 1957 AE | -     | -      | -      | -      |
| 1998 AE | 60335  | 55543  | -      | 115878 | 1952 AE | -     | -      | -      | -      |

**Note :** AE : Assembly Election, PE : Assembly Segment of Parliamentary Election