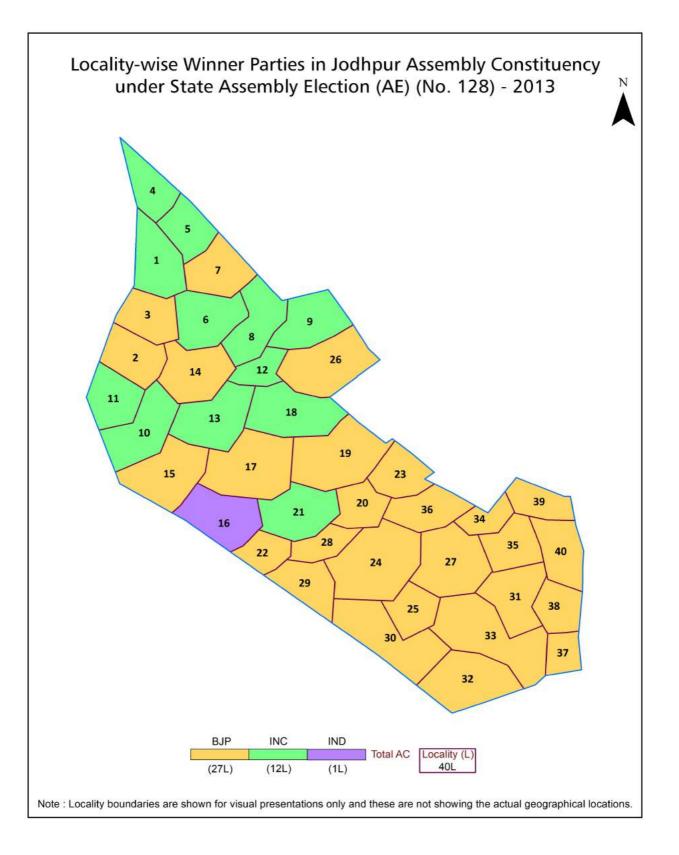

|
| 9   | Abbreviation & Sources                                                                                                                                                                                                                                                                                                                                                  | 158-159  |
| 10  | Disclaimer                                                                                                                                                                                                                                                                                                                                                              | 160      |

#### **Location & Political Map**



### indiastatelections



#### **Electoral Features**

#### **Electors by Male & Female**

| Year    | Male   | Female | Others | Total  | Year    | Male  | Female | Others | Total  |
|---------|--------|--------|--------|--------|---------|-------|--------|--------|--------|
| 2019 PE | 103470 | 99780  | 1      | 203251 | 1993 AE | 55369 | 54944  | -      | 110313 |
| 2018 AE | 101206 | 96804  | 1      | 198011 | 1990 AE | 58725 | 53109  | -      | 111834 |
| 2014 PE | 102091 | 96096  | 0      | 198187 | 1985 AE | 51928 | 47344  | -      | 99272  |
| 2013 AE | 93724  | 87018  | 0      | 180742 | 1980 AE | 50568 | 46328  | -      | 96896  |
| 2009 PE | 98079  | 89356  | -      | 187435 | 1977 AE | 44821 | 40657  | -      | 85478  |
| 2008 AE | 95125  | 86206  | -      | 181331 | 1972 AE