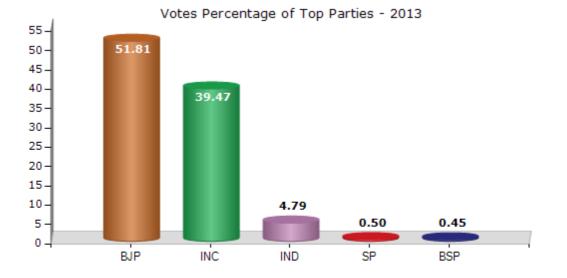

#### **Summary Result of Assembly Election - 2013**

| Candidate Name           | Party | Votes | Votes % |
|--------------------------|-------|-------|---------|
| Kailash Bhanshali        | BJP   | 60928 | 51.81   |
| Suparas Bhandari         | INC   | 46418 | 39.47   |
| Anand Bhati Thakar       | IND   | 5634  | 4.79    |
| Yadav Kumar Soni         | SP    | 585   | 0.5     |
| Sher Singh               | BSP   | 529   | 0.45    |
| Rajeshwer Joshi          | IND   | 471   | 0.4     |
| Rajan Kachhawaha         | JGP   | 351   | 0.3     |
| Vijay Rav                | IND   | 218   | 0.19    |
| Mehamuda Begam Abbassi   | IND   | 172   | 0.15    |
| Toheed Ahamad Khan       | IND   | 144   | 0.12    |
| Praveen Dave             | IND   | 92    | 0.08    |
| Bhagawan Singh Choudhary | IND   | 91    | 0.08    |
| Arvind Pareek            | IND   | 89    | 0.08    |
|                          | NOTA  | 1886  | 1.6     |