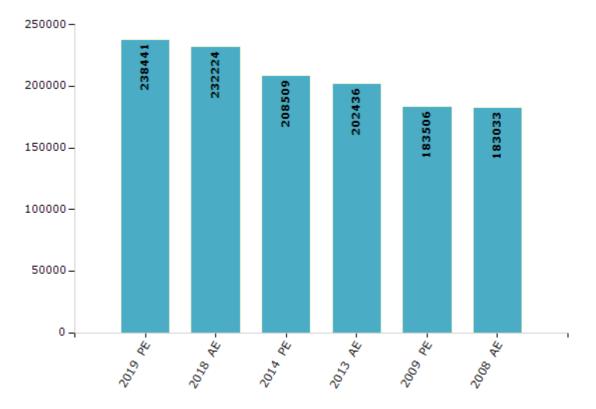

#### **Electors by Male & Female**

| Year    | Male   | Female | Others | Total  | Year    | Male | Female | Others | Total |
|---------|--------|--------|--------|--------|---------|------|--------|--------|-------|
| 2019 PE | 127004 | 111437 | 0      | 238441 | 1993 AE | -    | -      | -      | -     |
| 2018 AE | 123518 | 108706 | 0      | 232224 | 1990 AE | -    | -      | -      | -     |
| 2014 PE | 110193 | 98316  | 0      | 208509 | 1985 AE | -    | -      | -      | -     |
| 2013 AE | 106579 | 95857  | 0      | 202436 | 1980 AE | -    | -      | -      | -     |
| 2009 PE | 96738  | 86768  | -      | 183506 | 1977 AE | -    | -      | -      | -     |
| 2008 AE | 96692  | 86341  | -      | 183033 | 1972 AE | -    | -      | -      | -     |
| 2004 PE | -      | -      | -      | -      | 1967 AE | -    | -      | -      | -     |
| 2003 AE | -      | -      | -      | -      | 1962 AE | -    | -      | -      | -     |
| 1999 PE | -      | -      | -      | -      | 1957 AE | -    | -      | -      | -     |
| 1998 AE | -      | -      | -      | -      | 1952 AE | -    | -      | -      | -     |

Number of Electors

 $\textbf{Note:} \mathsf{AE}: \mathsf{Assembly \ Election, \ PE}: \mathsf{Assembly \ Segment \ of \ Parliamentary \ Election}$ 