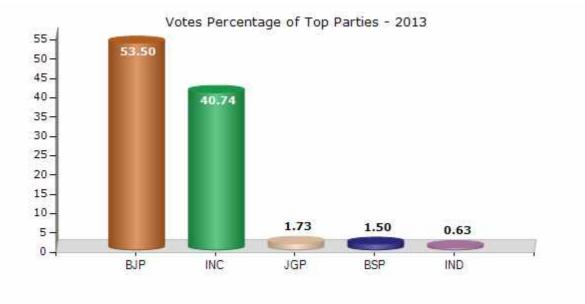

#### **Summary Result of Assembly Election - 2013**

| Candidate Name | Party | Votes | Votes % |
|----------------|-------|-------|---------|
| Gajendra Singh | BJP   | 83087 | 53.5    |
| Malaram        | INC   | 63273 | 40.74   |
| Bhuraram       | JGP   | 2691  | 1.73    |
| Pukhraj        | BSP   | 2326  | 1.5     |
| Kabu           | IND   | 977   | 0.63    |
|                | ΝΟΤΑ  | 2944  | 1.9     |