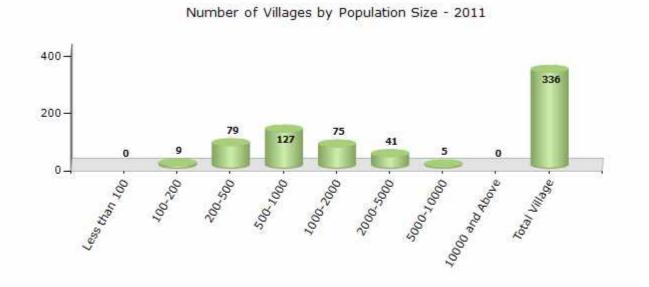

#### Number of Villages by Population Size - 2011

| Less<br>than<br>100 | 100-<br>200 | 200-<br>500 | 500-<br>1000 | 1000-<br>2000 | 2000-<br>5000 | 5000-<br>10000 | 10000<br>and<br>Above | Total<br>Village |
|---------------------|-------------|-------------|--------------|---------------|---------------|----------------|-----------------------|------------------|
| 0                   | 9           | 79          | 127          | 75            | 41            | 5              | 0                     | 336              |