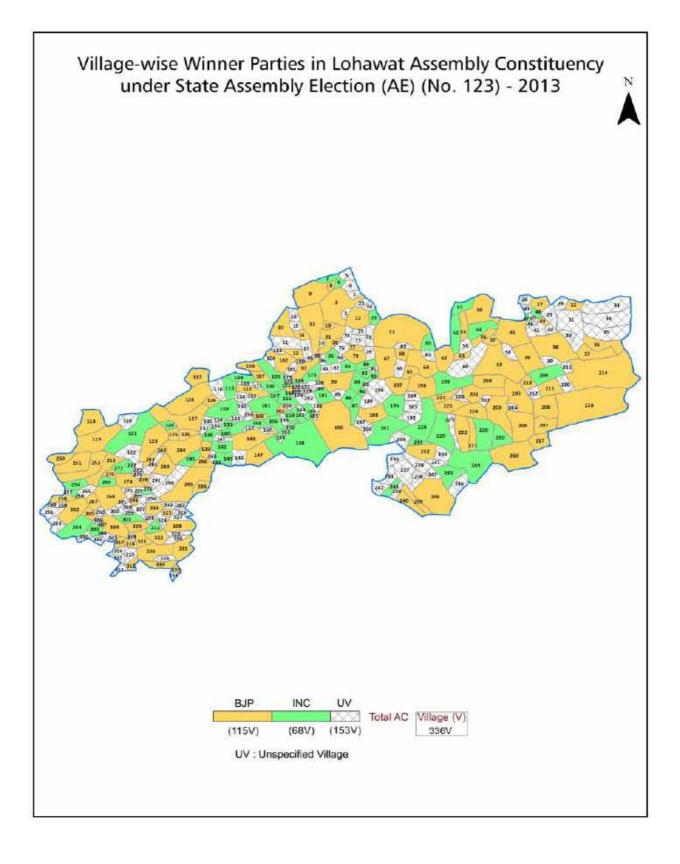

| 209-210  |
| 11  | Disclaimer                                                                                                                                                                                                                                                                                                                                                                                                                                                                | 211      |

### **Location & Political Map**





#### **Administrative Setup**

#### List of Village Panchayat & Intermediate Panchayat (Block) Name - 2011

| Village Name       | Village Panchayat Name | Intermediate Panchayat<br>Name |
|--------------------|------------------------|--------------------------------|
| Aau                | Aau                    | Phalodi                        |
| Abhaygarh          | Setrawa                | Shergarh                       |
| Amla               | Amla                   | Phalodi                        |
| Anad Nagar         | Gumanpura              | Shergarh                       |
| Anandpura          | Chand Sama             | Shergarh                       |
| Anopgarh           | Jaitsar                | Shergarh                       |
| Anopnagar          | Dechoo