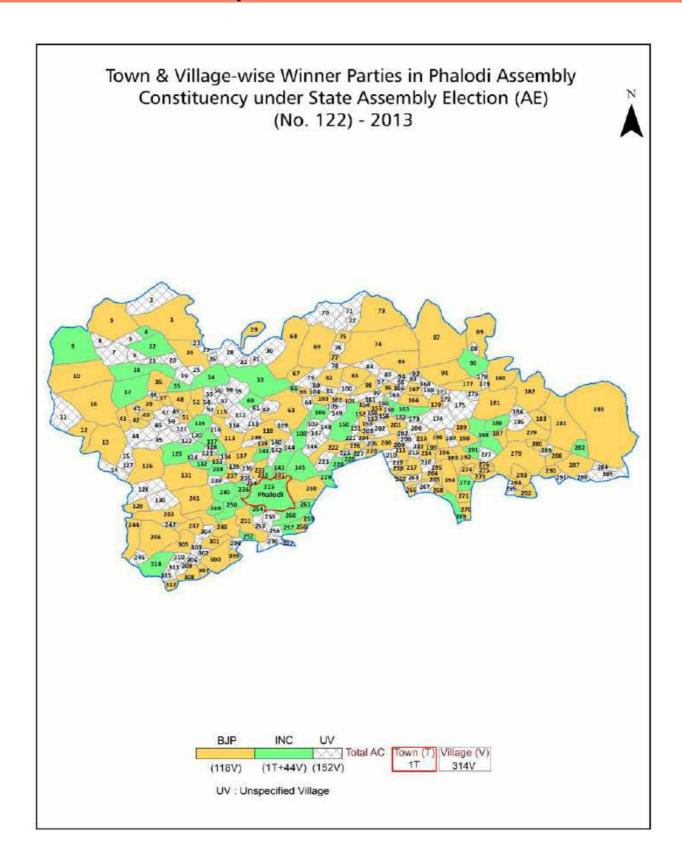

Printed in India

| No. | Particulars                                                                                                                                                                                                                                                                                                                                                                                                                                             | Page No. |
|-----|---------------------------------------------------------------------------------------------------------------------------------------------------------------------------------------------------------------------------------------------------------------------------------------------------------------------------------------------------------------------------------------------------------------------------------------------------------|----------|
| 1   | Introduction  Assembly Constituency - (Vidhan Sabha) at a Glance   Features of Assembly as per Delimitation Commission of India (2008)                                                                                                                                                                                                                                                                                                                  | 1-2      |
|     | Location and Political Maps                                                                                                                                                                                                                                                                                                                                                                                                                             |          |
| 2   | Location Map   Boundaries of Assembly Constituency - (Vidhan Sabha in District   Boundaries of Assembly Constituency under Parliamentary Constituency - (Lok Sabha)   Town & Village-wise Winner Parties- 2024, 2023, 2019, 2018, 2014, 2013, 2009 and 2008                                                                                                                                                                                             | 3-11     |
|     | Administrative Setup (2011)                                                                                                                                                                                                                                                                                                                                                                                                                             |          |
| 3   | District   Sub-district   Towns   Villages   Inhabited Villages   Uninhabited Villages   Village Panchayat   Intermediate Panchayat                                                                                                                                                                                                                                                                                                                     | 12-26    |
|     | Demographics (2011)                                                                                                                                                                                                                                                                                                                                                                                                                                     |          |
| 4   | Population   Households   Rural/Urban Population   Towns and Villages by Population Size   Sex Ratio (Total & 0-6 Years)   Religious Population   Social Population   Literacy Rate                                                                                                                                                                                                                                                                     | 27-28    |
|     | Electoral Features                                                                                                                                                                                                                                                                                                                                                                                                                                      |          |
| 5   | Important Dates of Last Elections Held   Electors by Gender   Service Electors   Voters   Voters Turnout   Polling Stations & Average Number of Electors per Polling Station   Electors by Age Group   Present Elected Representatives                                                                                                                                                                                                                  | 29-34    |
|     | Historical Summary Election Results                                                                                                                                                                                                                                                                                                                                                                                                                     |          |
| 6   | Vote Share of Major Parties   Winning Margin (Number & Percentage   Polarity of Parties   Summary Result of Assembly Segment of Parliamentary Elections 2024, 2019, 2014, 2009, 2004 and 1999   Summary Result of Assembly Elections 2023, 2018, 2013, 2008, 2003, 1998, 1993, 1990, 1985, 1980, 1977, 1972, 1967, 1962, 1957 and 1952                                                                                                                  | 35-58    |
|     | Polling Station Level Election Results                                                                                                                                                                                                                                                                                                                                                                                                                  |          |
| 7   | Name and Number of Polling Station 2024, 2023, 2019, 2018, 2014, 2013, 2009 and 2008   Polling Station-wise Electors, Voters & Voters Turnout 2024, 2023, 2019, 2018, 2014, 2013, 2009 and 2008   Polling Station wise Elections Results 2024, 2023, 2019, 2018, 2014, 2013, 2009 and 2008                                                                                                                                                              | 59-202   |
|     | Share of Assembly Constituency                                                                                                                                                                                                                                                                                                                                                                                                                          |          |
| 8   | Share of Assembly Constituency - (Vidhan Sabha) in State, District and Parliamentary Constituency - (Lok Sabha)                                                                                                                                                                                                                                                                                                                                         | 203      |
|     | Socio-Economic Amenities (2011)                                                                                                                                                                                                                                                                                                                                                                                                                         |          |
| 9   | Access to Administrative Units   Agricultural, Manufacturing and Industrial Commodities   Demographic Indicators   Education   Health & Manpower   Drinking Water Supply   Sanitation   Entertainment and Recreations Infrastructure   Power   Food Allocation Distribution and Marketing of Agriculture Commodities Infrastructure   Transport and Road Infrastructure   Communication   Banking and Financial Services   Land Use   Irrigation Source | 205-219  |
| 10  | Abbreviation & Sources                                                                                                                                                                                                                                                                                                                                                                                                                                  | 220-221  |
| 11  | Disclaimer                                                                                                                                                                                                                                                                                                                                                                                                                                              | 222      |