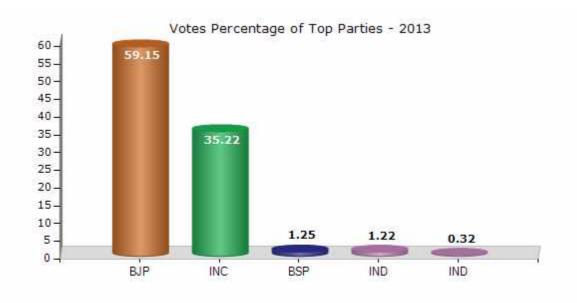

#### **Summary Result of Assembly Election - 2013**

| Candidate Name        | Party | Votes | Votes % |
|-----------------------|-------|-------|---------|
| Pabba Ram             | ВЈР   | 84465 | 59.15   |
| Om Joshi              | INC   | 50294 | 35.22   |
| Bhupat Singh          | BSP   | 1787  | 1.25    |
| Subodh Urph S.L. Vyas | IND   | 1740  | 1.22    |
| Shiv Kumar            | IND   | 458   | 0.32    |
| Kanwar Lal Deora      | JGP   | 455   | 0.32    |
| Mohammad Sadik        | IND   | 426   | 0.3     |
| Anoparam              | IND   | 379   | 0.27    |
| Raish Khan            | IND   | 233   | 0.16    |
|                       | NOTA  | 2556  | 1.79    |