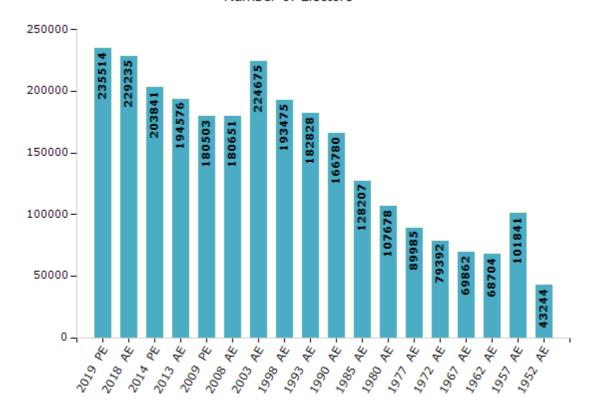

#### **Electors by Male & Female**

| Year    | Male   | Female | Others | Total  | Year    | Ма  |
|---------|--------|--------|--------|--------|---------|-----|
| 2019 PE | 124897 | 110614 | 3      | 235514 | 1993 AE | 997 |
| 2018 AE | 121434 | 107801 | 0      | 229235 | 1990 AE | 892 |
| 2014 PE | 107757 | 96084  | 0      | 203841 | 1985 AE | 691 |
| 2013 AE | 102757 | 91819  | 0      | 194576 | 1980 AE | 563 |
| 2009 PE | 94967  | 85536  | -      | 180503 | 1977 AE | 470 |
| 2008 AE | 94938  | 85713  | -      | 180651 | 1972 AE | 417 |
| 2004 PE | -      | -      | -      | -      | 1967 AE |     |
| 2003 AE | 118654 | 106021 | -      | 224675 | 1962 AE |     |
| 1999 PE | -      | -      | -      | -      | 1957 AE |     |
| 1998 AE | 103612 | 89863  | -      | 193475 | 1952 AE |     |

| Year    | Male  | Female | Others | Total  |
|---------|-------|--------|--------|--------|
| 1993 AE | 99765 | 83063  | -      | 182828 |
| 1990 AE | 89251 | 77529  | -      | 166780 |
| 1985 AE | 69130 | 59077  | -      | 128207 |
| 1980 AE | 56318 | 51360  | -      | 107678 |
| 1977 AE | 47080 | 42905  | -      | 89985  |
| 1972 AE | 41781 | 37611  | -      | 79392  |
| 1967 AE | -     | -      | -      | 69862  |
| 1962 AE | -     | -      | -      | 68704  |
| 1957 AE | -     | -      | -      | 101841 |
| 1952 AE | -     | -      | -      | 43244  |

#### Number of Electors

Note: AE: Assembly Election, PE: Assembly Segment of Parliamentary Election