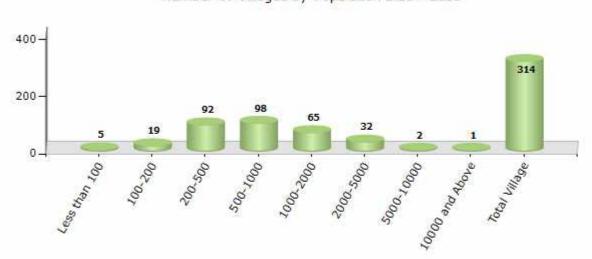

#### Number of Villages by Population Size - 2011

| Less<br>than<br>100 | 100-<br>200 | 200-<br>500 | 500-<br>1000 | 1000-<br>2000 | 2000-<br>5000 | 5000-<br>10000 | 10000<br>and<br>Above | Total<br>Village |
|---------------------|-------------|-------------|--------------|---------------|---------------|----------------|-----------------------|------------------|
| 5                   | 19          | 92          | 98           | 65            | 32            | 2              | 1                     | 314              |

Number of Villages by Population Size - 2011