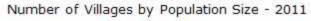

#### Number of Villages by Population Size - 2011

| Less<br>than<br>100 | 100-<br>200 | 200-<br>500 | 500-<br>1000 | 1000-<br>2000 | 2000-<br>5000 | 5000-<br>10000 | 10000<br>and<br>Above | Total<br>Village |
|---------------------|-------------|-------------|--------------|---------------|---------------|----------------|-----------------------|------------------|
| 9                   | 10          | 91          | 96           | 66            | 24            | 2              | 0                     | 298              |