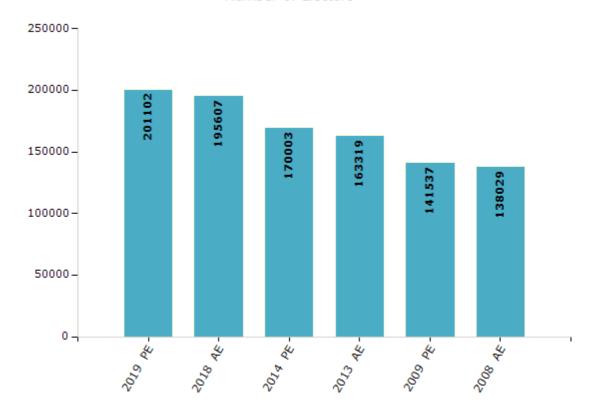

#### **Electors by Male & Female**

| Year    | Male   | Female | Others | Total  | Year    | Male | Female | Others | Total |
|---------|--------|--------|--------|--------|---------|------|--------|--------|-------|
| 2019 PE | 106574 | 94528  | 0      | 201102 | 1993 AE | -    | -      | -      | -     |
| 2018 AE | 103544 | 92063  | 0      | 195607 | 1990 AE | -    | -      | -      | -     |
| 2014 PE | 89577  | 80426  | 0      | 170003 | 1985 AE | -    | -      | -      | -     |
| 2013 AE | 86018  | 77301  | 0      | 163319 | 1980 AE | -    | -      | -      | -     |
| 2009 PE | 74700  | 66837  | -      | 141537 | 1977 AE | -    | -      | -      | -     |
| 2008 AE | 72802  | 65227  | -      | 138029 | 1972 AE | -    | -      | -      | -     |
| 2004 PE | -      | -      | -      | -      | 1967 AE | -    | -      | -      | -     |
| 2003 AE | -      | -      | -      | -      | 1962 AE | -    | -      | -      | -     |
| 1999 PE | -      | -      | -      | -      | 1957 AE | -    | -      | -      | -     |
| 1998 AE | -      | -      | -      | -      | 1952 AE | -    | -      | -      | -     |