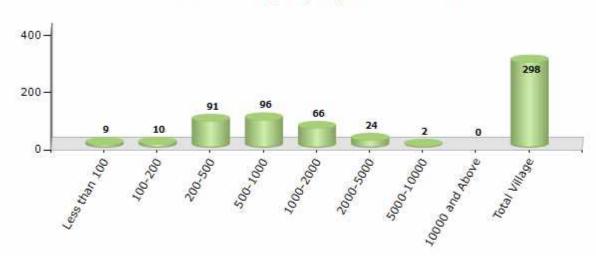

#### Number of Villages by Population Size - 2011

| Less<br>than<br>100 | 100-<br>200 | 200-<br>500 | 500-<br>1000 | 1000-<br>2000 | 2000-<br>5000 | 5000-<br>10000 | 10000<br>and<br>Above | Total<br>Village |
|---------------------|-------------|-------------|--------------|---------------|---------------|----------------|-----------------------|------------------|
| 9                   | 10          | 91          | 96           | 66            | 24            | 2              | 0                     | 298              |