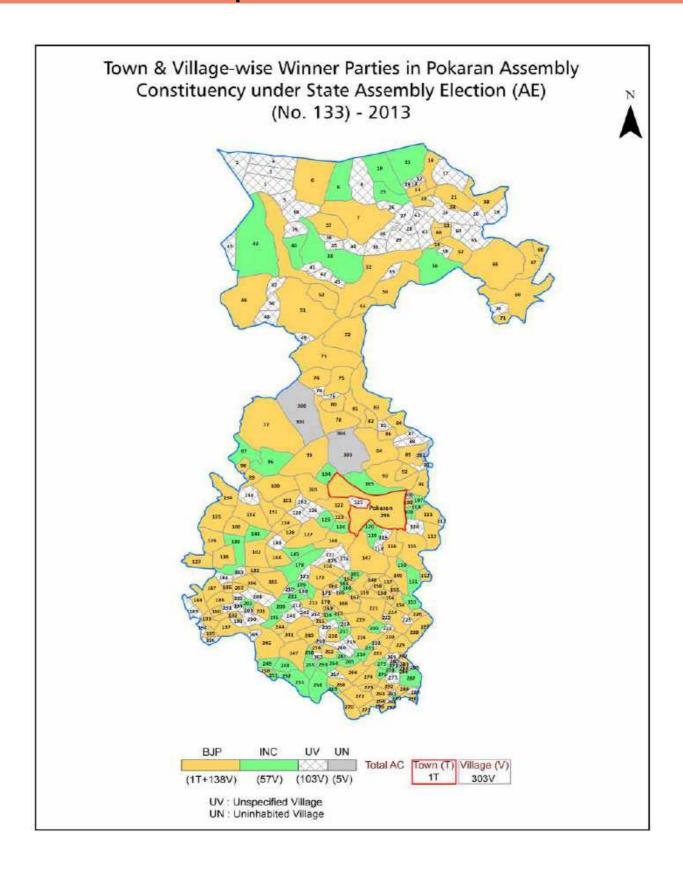

# Rajasthan Assembly Factbook™

**Pokaran Assembly Constituency** 

Pokaran Vidhan Sabha