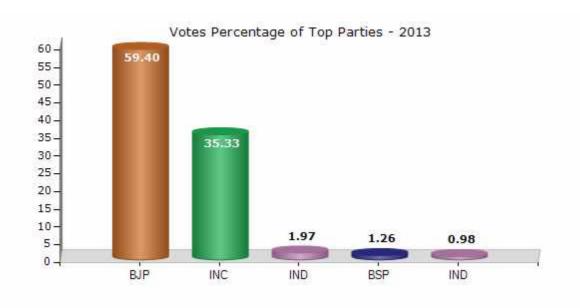

#### **Summary Result of Assembly Election - 2013**

| Candidate Name | Party | Votes | Votes % |
|----------------|-------|-------|---------|
| Shaitan Singh  | ВЈР   | 85010 | 59.4    |
| Saleh Mohammd  | INC   | 50566 | 35.33   |
| Khajoo Khan    | IND   | 2824  | 1.97    |
| Tulchha Ram    | BSP   | 1800  | 1.26    |
| Pemi Devi      | IND   | 1399  | 0.98    |
|                | NOTA  | 1519  | 1.06    |