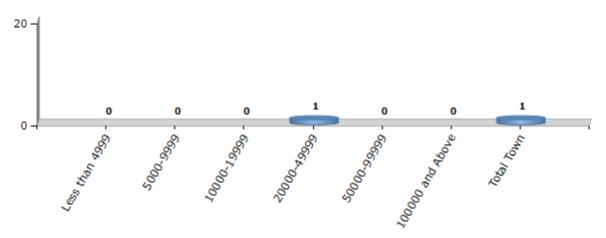

#### **Number of Towns by Population Size - 2011**

| Less than | 5000-9999 | 10000- | 20000- | 50000- | 100000 and | Total |
|-----------|-----------|--------|--------|--------|------------|-------|
| 4999      |           | 19999  | 49999  | 99999  | Above      | Town  |
| 0         | 0         | 0      | 1      | 0      | 0          | 1     |