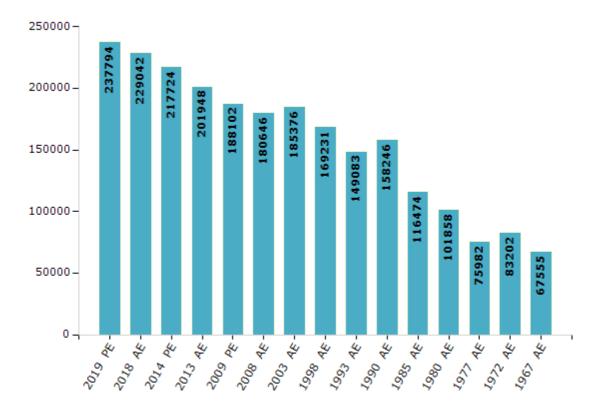

#### **Electors by Male & Female**

| Year    | Male   | Female | Others | Total  | Year    | Male  | Female | Others | Total  |
|---------|--------|--------|--------|--------|---------|-------|--------|--------|--------|
| 2019 PE | 122426 | 115364 | 4      | 237794 | 1993 AE | 82317 | 66766  | -      | 149083 |
| 2018 AE | 118206 | 110835 | 1      | 229042 | 1990 AE | 86878 | 71368  | -      | 158246 |
| 2014 PE | 113475 | 104249 | 0      | 217724 | 1985 AE | 62654 | 53820  | -      | 116474 |
| 2013 AE | 105478 | 96468  | 2      | 201948 | 1980 AE | 54618 | 47240  | -      | 101858 |
| 2009 PE | 100207 | 87895  | -      | 188102 | 1977 AE | 40876 | 35106  | -      | 75982  |
| 2008 AE | 96151  | 84495  | -      | 180646 | 1972 AE | 43766 | 39436  | -      | 83202  |
| 2004 PE | -      | -      | -      | -      | 1967 AE | -     | -      | -      | 67555  |
| 2003 AE | 97201  | 88175  | -      | 185376 | 1962 AE | -     | -      | -      | -      |
| 1999 PE | -      | -      | -      | -      | 1957 AE | -     | -      | -      | -      |
| 1998 AE | 91295  | 77936  | -      | 169231 | 1952 AE | -     | -      | -      | -      |

#### Number of Electors

 $\textbf{Note:} \ \mathsf{AE} : \mathsf{Assembly} \ \mathsf{Election}, \ \mathsf{PE} : \mathsf{Assembly} \ \mathsf{Segment} \ \mathsf{of} \ \mathsf{Parliamentary} \ \mathsf{Election}$ 