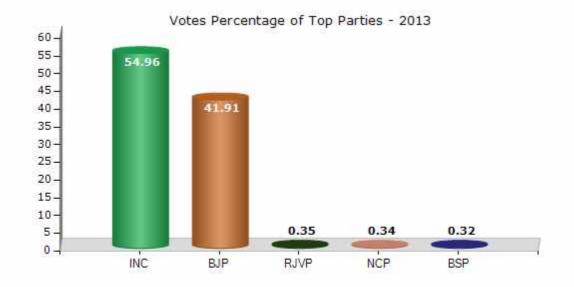

#### **Summary Result of Assembly Election - 2013**

| Candidate Name             | Party | Votes | Votes % |
|----------------------------|-------|-------|---------|
| Ashok Gehlot               | INC   | 77835 | 54.96   |
| Sambhu Singh Khetasar      | ВЈР   | 59357 | 41.91   |
| Ganpat                     | RJVP  | 502   | 0.35    |
| Prakash Joshi              | NCP   | 480   | 0.34    |
| Pradeep Singh              | BSP   | 453   | 0.32    |
| Shrawan Ram Sen            | JGP   | 332   | 0.23    |
| Ram Dayal Jakhar           | IND   | 226   | 0.16    |
| Danveer Singh Bhati        | IND   | 210   | 0.15    |
| Om Prakash Bhati (Meghwal) | IND   | 198   | 0.14    |
| Balveer Singh Gehlot       | IND   | 130   | 0.09    |
| Jahid Hasan                | IND   | 124   | 0.09    |
|                            | NOTA  | 1779  | 1.26    |