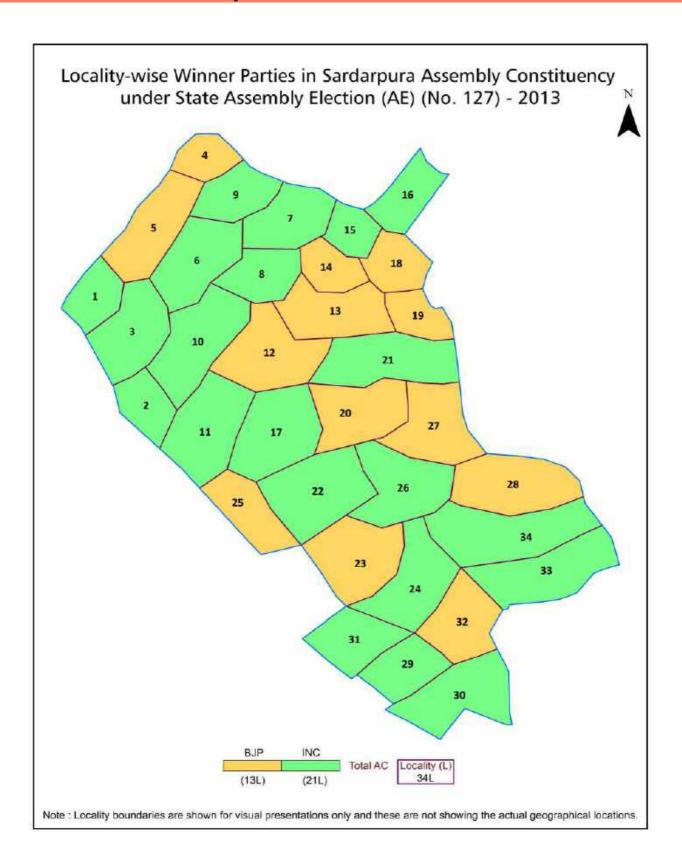

#### **Polling Station Level Election Results**

Winner, Runner-up and 3rd Party Position & Winning Margin According to Polling Stations in Sardarpura Assembly in Assembly Election (AE) under Jodhpur Parliamentary Constituency in Rajasthan (2018)