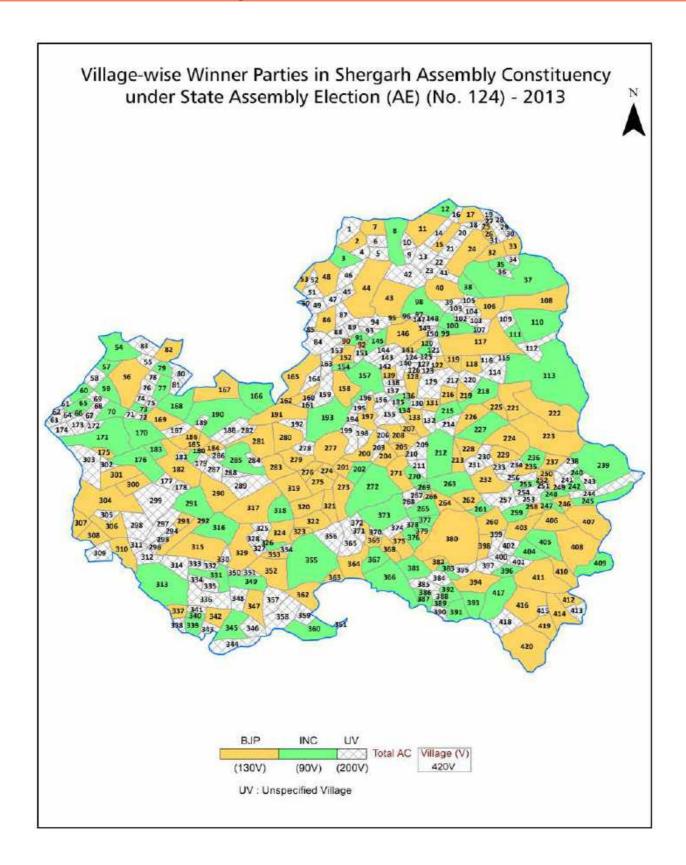

| 244-245  |
| 11  | Disclaimer                                                                                                                                                                                                                                                                                                                                                                                                                                              | 246      |

#### **Location & Political Map**



#### **Administrative Setup**

#### List of Village Panchayat & Intermediate Panchayat (Block) Name - 2011

| Village Name       | Village Panchayat Name | Intermediate Panchayat<br>Name |
|--------------------|------------------------|--------------------------------|
| Aasoonagar         | Chutarpura             | Shergarh                       |
| Abhaygarh          | Gara                   | Shergarh                       |
| Agolai             | Agolai                 | Balesar                        |
| Ajeet Nagar        | Nathrau                | Balesar                        |
| Ajeet Nagar        | Bawarli                | Balesar                        |
| Ajeetgarh          | Sekhala                | Balesar                        |
| Alidas Nagar       | Dera