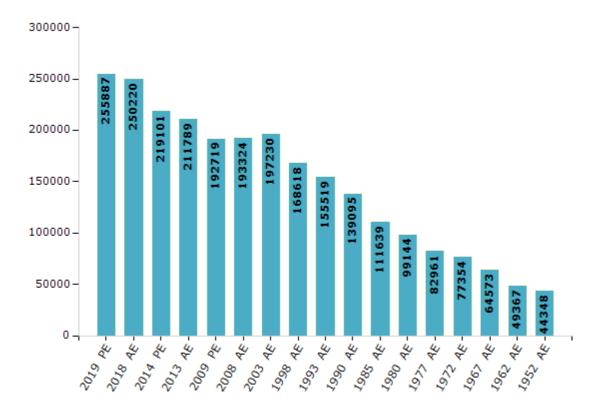

#### **Electors by Male & Female**

| Year    | Male   | Female | Others | Total  | Year    | Male  | Female | Others | Total  |
|---------|--------|--------|--------|--------|---------|-------|--------|--------|--------|
| 2019 PE | 135347 | 120540 | 0      | 255887 | 1993 AE | 85811 | 69708  | -      | 155519 |
| 2018 AE | 132175 | 118045 | 0      | 250220 | 1990 AE | 72048 | 67047  | -      | 139095 |
| 2014 PE | 116215 | 102886 | 0      | 219101 | 1985 AE | 59899 | 51740  | -      | 111639 |
| 2013 AE | 112070 | 99719  | 0      | 211789 | 1980 AE | 52851 | 46293  | -      | 99144  |
| 2009 PE | 103320 | 89399  | -      | 192719 | 1977 AE | 43772 | 39189  | -      | 82961  |
| 2008 AE | 103746 | 89578  | -      | 193324 | 1972 AE | 41598 | 35756  | -      | 77354  |
| 2004 PE | -      | -      | -      | -      | 1967 AE | -     | -      | -      | 64573  |
| 2003 AE | 105072 | 92158  | -      | 197230 | 1962 AE | -     | -      | -      | 49367  |
| 1999 PE | -      | -      | -      | -      | 1957 AE | -     | -      | -      | -      |
| 1998 AE | 91139  | 77479  | -      | 168618 | 1952 AE | -     | -      | -      | 44348  |

#### Number of Electors

 $\textbf{Note:} \ \mathsf{AE} : \mathsf{Assembly} \ \mathsf{Election}, \ \mathsf{PE} : \mathsf{Assembly} \ \mathsf{Segment} \ \mathsf{of} \ \mathsf{Parliamentary} \ \mathsf{Election}$ 