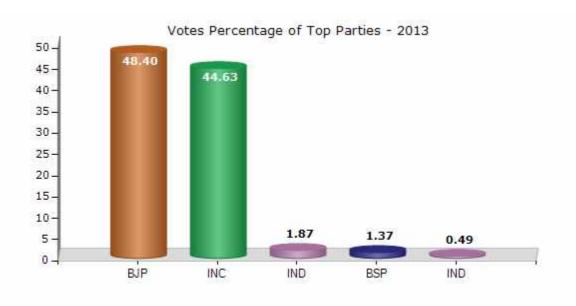

#### **Summary Result of Assembly Election - 2013**

| Candidate Name   | Party | Votes | Votes % |
|------------------|-------|-------|---------|
| Babu Singh       | ВЈР   | 81297 | 48.4    |
| Ummedsingh       | INC   | 74970 | 44.63   |
| Mehtabsingh      | IND   | 3138  | 1.87    |
| Mahendra Singh   | BSP   | 2298  | 1.37    |
| Gayad Singh Inda | IND   | 828   | 0.49    |
| Rugharam         | NCP   | 421   | 0.25    |
| Joraram          | NPEP  | 376   | 0.22    |
| Tagaram          | BYS   | 372   | 0.22    |
| Sumer Singh      | JGP   | 363   | 0.22    |
|                  | NOTA  | 3905  | 2.32    |