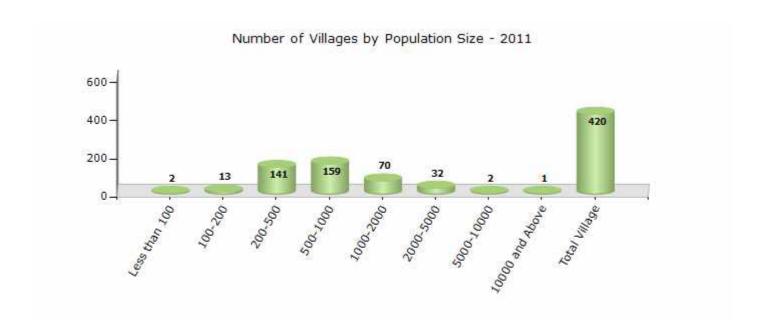

#### Number of Villages by Population Size - 2011

| Less<br>than<br>100 | 100-<br>200 | 200-<br>500 | 500-<br>1000 | 1000-<br>2000 | 2000-<br>5000 | 5000-<br>10000 | 10000<br>and<br>Above | Total<br>Village |
|---------------------|-------------|-------------|--------------|---------------|---------------|----------------|-----------------------|------------------|
| 2                   | 13          | 141         | 159          | 70            | 32            | 2              | 1                     | 420              |