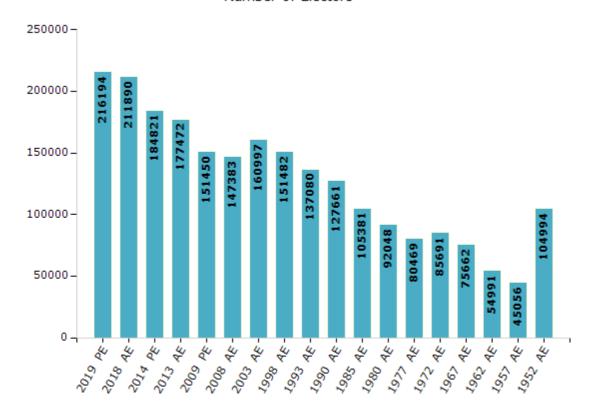

#### **Electors by Male & Female**

| Year    | Male   | Female | Others | Total  | Year    | Male  | Female | Others | Total  |
|---------|--------|--------|--------|--------|---------|-------|--------|--------|--------|
| 2019 PE | 116425 | 99768  | 1      | 216194 | 1993 AE | 76833 | 60247  | -      | 137080 |
| 2018 AE | 114046 | 97843  | 1      | 211890 | 1990 AE | 71900 | 55761  | -      | 127661 |
| 2014 PE | 100536 | 84285  | 0      | 184821 | 1985 AE | 58029 | 47352  | -      | 105381 |
| 2013 AE | 96728  | 80744  | 0      | 177472 | 1980 AE | 50334 | 41714  | -      | 92048  |
| 2009 PE | 82498  | 68952  | -      | 151450 | 1977 AE | 44123 | 36346  | -      | 80469  |
| 2008 AE | 80200  | 67183  | -      | 147383 | 1972 AE | 47297 | 38394  | -      | 85691  |
| 2004 PE | -      | -      | -      | -      | 1967 AE | -     | -      | -      | 75662  |
| 2003 AE | 89279  | 71718  | -      | 160997 | 1962 AE | -     | -      | -      | 54991  |
| 1999 PE | -      | -      | -      | -      | 1957 AE | -     | -      | -      | 45056  |
| 1998 AE | 85064  | 66418  | -      | 151482 | 1952 AE | -     | -      | -      | 104994 |

#### Number of Electors

 $\textbf{Note:} \ \mathsf{AE} : \mathsf{Assembly} \ \mathsf{Election}, \ \mathsf{PE} : \mathsf{Assembly} \ \mathsf{Segment} \ \mathsf{of} \ \mathsf{Parliamentary} \ \mathsf{Election}$ 