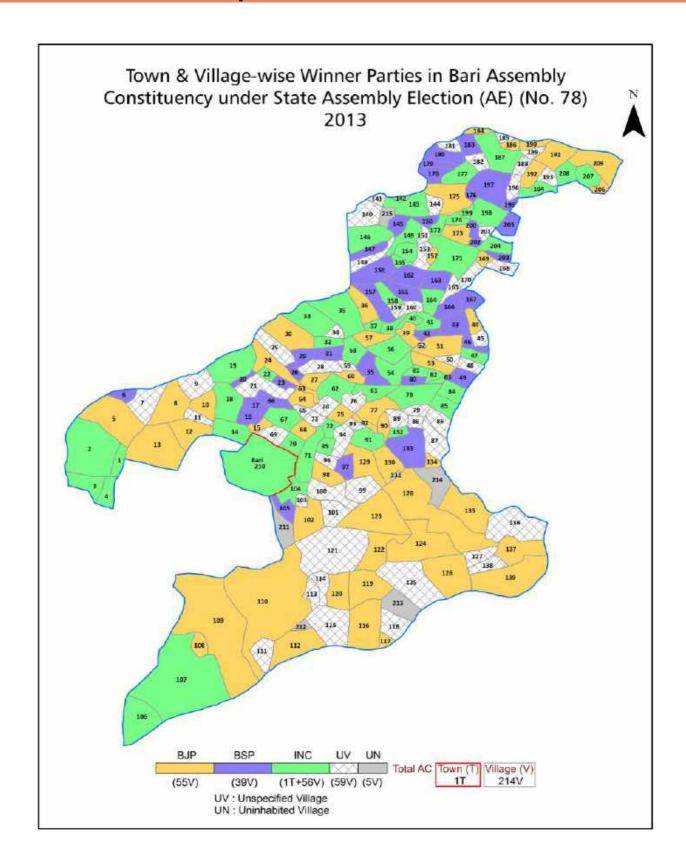

#### **Polling Station Level Election Results**

Polling Station-wise Votes Secured by Overall Top Five Parties in Bari Assembly in Assembly Election (AE) under Karauli-Dholpur Parliamentary Constituency in Rajasthan (2018)