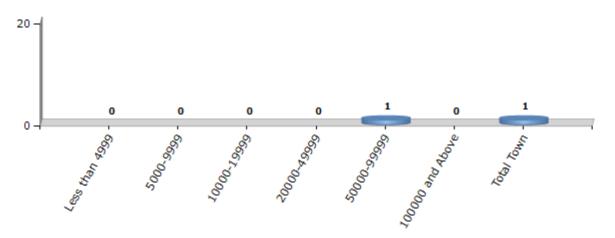

#### **Number of Towns by Population Size - 2011**

| Less than | 5000-9999 | 10000- | 20000- | 50000- | 100000 and | Total |
|-----------|-----------|--------|--------|--------|------------|-------|
| 4999      |           | 19999  | 49999  | 99999  | Above      | Town  |
| 0         | 0         | 0      | 0      | 1      | 0          | 1     |

Number of Towns by Population Size - 2011