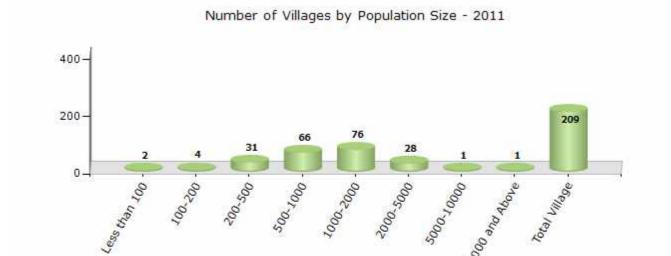

#### Number of Villages by Population Size - 2011

| Less<br>than<br>100 | 100-<br>200 | 200-<br>500 | 500-<br>1000 | 1000-<br>2000 | 2000-<br>5000 | 5000-<br>10000 | 10000<br>and<br>Above | Total<br>Village |
|---------------------|-------------|-------------|--------------|---------------|---------------|----------------|-----------------------|------------------|
| 2                   | 4           | 31          | 66           | 76            | 28            | 1              | 1                     | 209              |