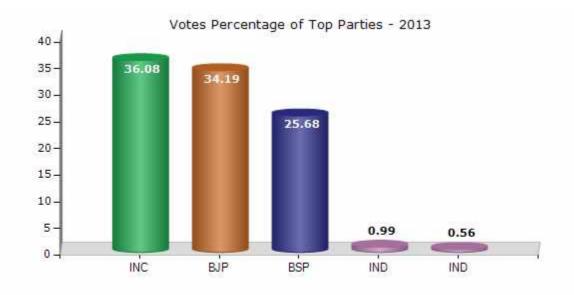

#### **Summary Result of Assembly Election - 2013**

| Candidate Name     | Party  | Votes | Votes % |
|--------------------|--------|-------|---------|
| Girraj Singh       | INC    | 53482 | 36.08   |
| Jaswant            | ВЈР    | 50681 | 34.19   |
| Daulatram Kushwaha | BSP    | 38071 | 25.68   |
| Rakesh             | IND    | 1473  | 0.99    |
| Salim              | IND    | 830   | 0.56    |
| Naresh             | BYS    | 615   | 0.41    |
| Sumit Sharma       | NPEP   | 453   | 0.31    |
| Vijay Babu         | BA S D | 318   | 0.21    |
| Ramsingh           | NUZP   | 248   | 0.17    |
| Ramniwas           | JGP    | 203   | 0.14    |
| Murari Lal         | SP     | 164   | 0.11    |
|                    | NOTA   | 1714  | 1.16    |