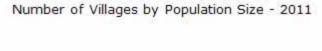

#### Number of Villages by Population Size - 2011

| Less<br>than<br>100 | 100-<br>200 | 200-<br>500 | 500-<br>1000 | 1000-<br>2000 | 2000-<br>5000 | 5000-<br>10000 | 10000<br>and<br>Above | Total<br>Village |
|---------------------|-------------|-------------|--------------|---------------|---------------|----------------|-----------------------|------------------|
| 6                   | 5           | 28          | 65           | 72            | 33            | 1              | 0                     | 210              |