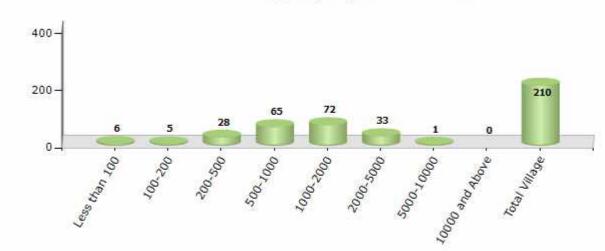

#### Number of Villages by Population Size - 2011

| Less<br>than<br>100 | 100-<br>200 | 200-<br>500 | 500-<br>1000 | 1000-<br>2000 | 2000-<br>5000 | 5000-<br>10000 | 10000<br>and<br>Above | Total<br>Village |
|---------------------|-------------|-------------|--------------|---------------|---------------|----------------|-----------------------|------------------|
| 6                   | 5           | 28          | 65           | 72            | 33            | 1              | 0                     | 210              |