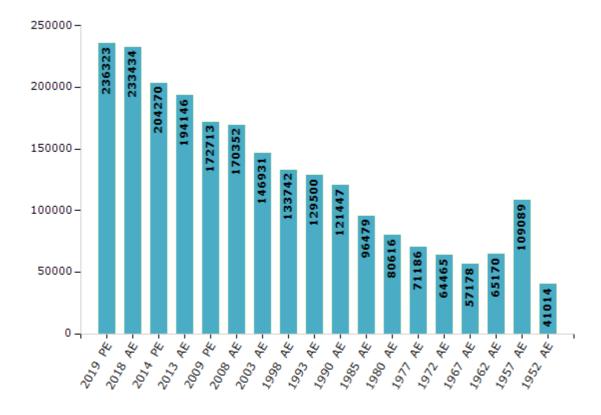

#### **Electors by Male & Female**

| Year    | Male   | Female | Others | Total  | Year    | Male  | Female | Others | Total  |
|---------|--------|--------|--------|--------|---------|-------|--------|--------|--------|
| 2019 PE | 127979 | 108344 | 0      | 236323 | 1993 AE | 71198 | 58302  | -      | 129500 |
| 2018 AE | 126364 | 107070 | 0      | 233434 | 1990 AE | 66853 | 54594  | -      | 121447 |
| 2014 PE | 112101 | 92169  | 0      | 204270 | 1985 AE | 52492 | 43987  | -      | 96479  |
| 2013 AE | 106495 | 87651  | 0      | 194146 | 1980 AE | 43452 | 37164  | -      | 80616  |
| 2009 PE | 94100  | 78613  | -      | 172713 | 1977 AE | 38677 | 32509  | -      | 71186  |
| 2008 AE | 92682  | 77670  | -      | 170352 | 1972 AE | 34829 | 29636  | -      | 64465  |
| 2004 PE | -      | -      | -      | -      | 1967 AE | -     | -      | -      | 57178  |
| 2003 AE | 79591  | 67340  | -      | 146931 | 1962 AE | -     | -      | -      | 65170  |
| 1999 PE | -      | -      | -      | -      | 1957 AE | -     | -      | -      | 109089 |
| 1998 AE | 73991  | 59751  | -      | 133742 | 1952 AE | -     | -      | -      | 41014  |

#### Number of Electors

 $\textbf{Note:} \ \mathsf{AE} : \mathsf{Assembly} \ \mathsf{Election}, \ \mathsf{PE} : \mathsf{Assembly} \ \mathsf{Segment} \ \mathsf{of} \ \mathsf{Parliamentary} \ \mathsf{Election}$ 