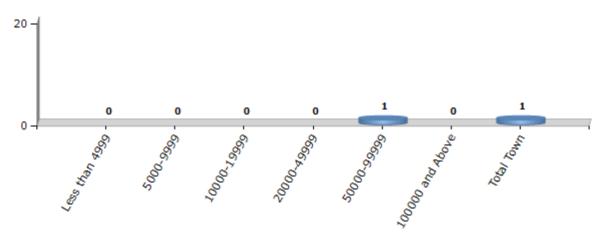

#### **Number of Towns by Population Size - 2011**

| Less than | 5000-9999 | 10000- | 20000- | 50000- | 100000 and | Total |
|-----------|-----------|--------|--------|--------|------------|-------|
| 4999      |           | 19999  | 49999  | 99999  | Above      | Town  |
| 0         | 0         | 0      | 0      | 1      | 0          | 1     |

Number of Towns by Population Size - 2011