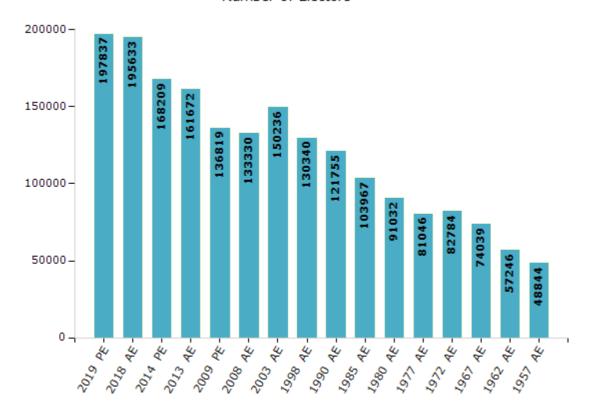

#### **Electors by Male & Female**

| Year    | Male   | Female | Others | Total  | Year    | Male  | Female | Others | Total  |
|---------|--------|--------|--------|--------|---------|-------|--------|--------|--------|
| 2019 PE | 107212 | 90619  | 6      | 197837 | 1993 AE | -     | -      | -      | -      |
| 2018 AE | 106043 | 89577  | 13     | 195633 | 1990 AE | 68360 | 53395  | -      | 121755 |
| 2014 PE | 92706  | 75503  | 0      | 168209 | 1985 AE | 58156 | 45811  | -      | 103967 |
| 2013 AE | 89197  | 72475  | 0      | 161672 | 1980 AE | 50035 | 40997  | -      | 91032  |
| 2009 PE | 75998  | 60821  | -      | 136819 | 1977 AE | 44605 | 36441  | -      | 81046  |
| 2008 AE | 73750  | 59580  | -      | 133330 | 1972 AE | 45492 | 37292  | -      | 82784  |
| 2004 PE | -      | -      | -      | -      | 1967 AE | -     | -      | -      | 74039  |
| 2003 AE | 83474  | 66762  | -      | 150236 | 1962 AE | -     | -      | -      | 57246  |
| 1999 PE | -      | -      | -      | -      | 1957 AE | -     | -      | -      | 48844  |
| 1998 AE | 73358  | 56982  | -      | 130340 | 1952 AE | -     | -      | -      | -      |

#### Number of Electors

Note: AE: Assembly Election, PE: Assembly Segment of Parliamentary Election