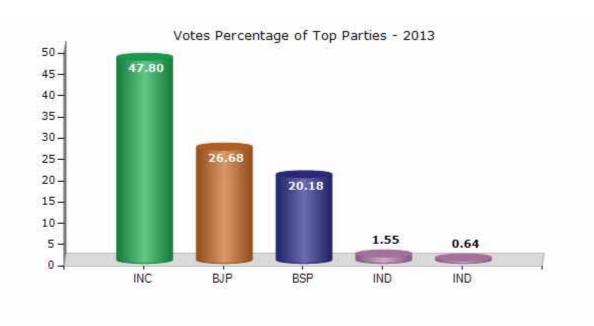

#### **Summary Result of Assembly Election - 2013**

| Candidate Name     | Party | Votes | Votes % |
|--------------------|-------|-------|---------|
| Pradhyumn Singh    | INC   | 58880 | 47.8    |
| Vivek Singh Bohara | ВЈР   | 32868 | 26.68   |
| Sovaran Singh      | BSP   | 24863 | 20.18   |
| Pradeep Jain       | IND   | 1904  | 1.55    |
| Rajesh             | IND   | 791   | 0.64    |
| Narayan Singh      | RSMD  | 611   | 0.5     |
| Radheyshyam        | BYS   | 390   | 0.32    |
| Gorelal            | IND   | 350   | 0.28    |
| Bharat Singh       | NPEP  | 298   | 0.24    |
| Raveendra Singh    | SP    | 233   | 0.19    |
|                    | NOTA  | 1994  | 1.62    |