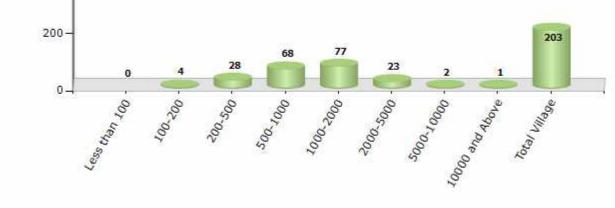

#### Number of Villages by Population Size - 2011

| Less<br>than<br>100 | 100-<br>200 | 200-<br>500 | 500-<br>1000 | 1000-<br>2000 | 2000-<br>5000 | 5000-<br>10000 | 10000<br>and<br>Above | Total<br>Village |
|---------------------|-------------|-------------|--------------|---------------|---------------|----------------|-----------------------|------------------|
| 0                   | 4           | 28          | 68           | 77            | 23            | 2              | 1                     | 203              |

Number of Villages by Population Size - 2011