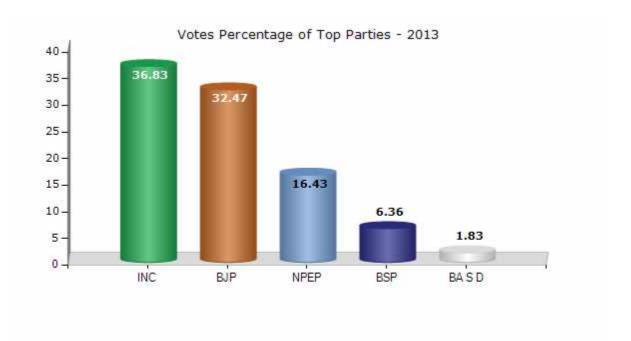

#### **Summary Result of Assembly Election - 2013**

| Candidate Name     | Party  | Votes | Votes % |
|--------------------|--------|-------|---------|
| Ramesh             | INC    | 52555 | 36.83   |
| Rishikesh          | ВЈР    | 46323 | 32.47   |
| Vijaylaxmi Meena   | NPEP   | 23447 | 16.43   |
| Jaldhari           | BSP    | 9079  | 6.36    |
| Rani Meena         | BA S D | 2617  | 1.83    |
| Ranjeet Meena      | BYS    | 1854  | 1.3     |
| Roop Singh         | IPGP   | 1564  | 1.1     |
| Ramesh Chand Bheel | SP     | 609   | 0.43    |
|                    | NOTA   | 4633  | 3.25    |