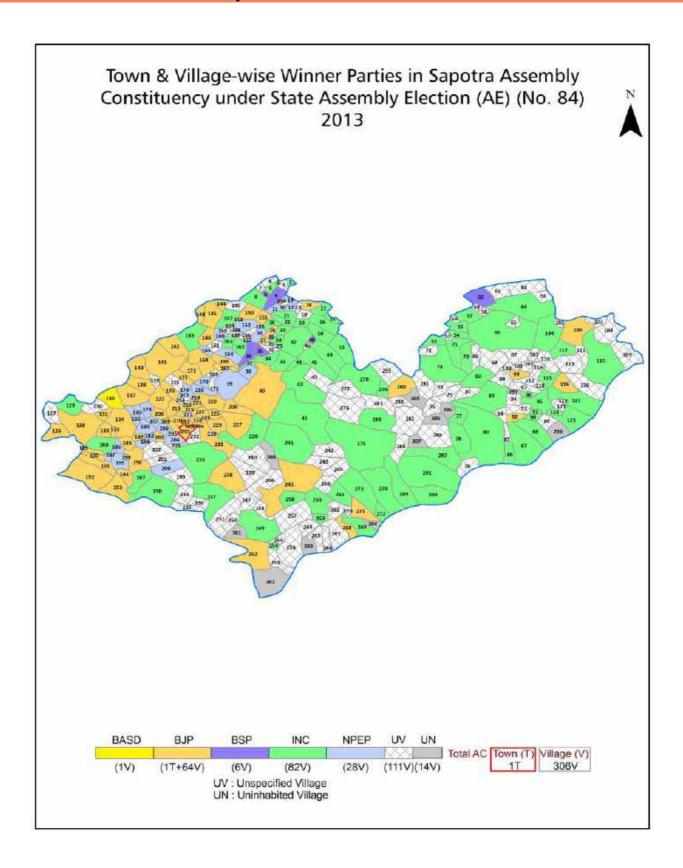

#### **Historical Summary Election Results**

#### **Summary Result of Assembly Election - 2013**

| Candidate Name     | Party  | Votes | Votes % |
|--------------------|--------|-------|---------|
| Ramesh             | INC    | 52555 | 36.83   |
| Rishikesh          | ВЈР    | 46323 | 32.47   |
| Vijaylaxmi Meena   | NPEP   | 23447 | 16.43   |
| Jaldhari           | BSP    | 9079  | 6.36    |
| Rani Meena         | BA S D | 2617  | 1.83    |
| Ranjeet Meena      | BYS    | 1854  | 1.3     |
| Roop Singh         | IPGP   | 1564  | 1.1     |
| Ramesh Chand Bheel | SP     | 609   | 0.43    |
|                    | NOTA   | 4633  | 3.25    |