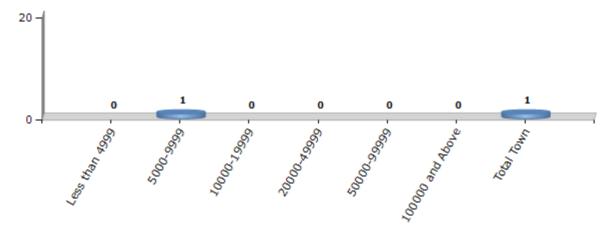

#### **Number of Towns by Population Size - 2011**

| Less than<br>4999 | 5000-9999 | 10000-<br>19999 | 20000-<br>49999 | 50000-<br>99999 | 100000 and<br>Above | Total<br>Town |  |
|-------------------|-----------|-----------------|-----------------|-----------------|---------------------|---------------|--|
| 0                 | 1         | 0               | 0               | 0               | 0                   | 1             |  |

Number of Towns by Population Size - 2011