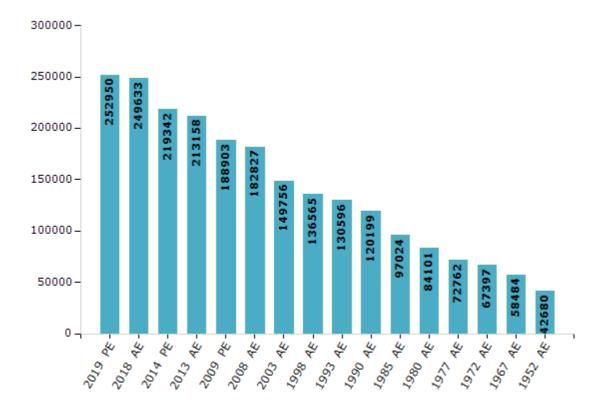

#### **Electors by Male & Female**

| Year    | Male   | Female | Others | Total  | Year    | Male  | Female | Others | Total  |
|---------|--------|--------|--------|--------|---------|-------|--------|--------|--------|
| 2019 PE | 137426 | 115524 | 0      | 252950 | 1993 AE | 72243 | 58353  | -      | 130596 |
| 2018 AE | 135479 | 114154 | 0      | 249633 | 1990 AE | 66249 | 53950  | -      | 120199 |
| 2014 PE | 120786 | 98556  | 0      | 219342 | 1985 AE | 52605 | 44419  | -      | 97024  |
| 2013 AE | 117294 | 95864  | 0      | 213158 | 1980 AE | 44988 | 39113  | -      | 84101  |
| 2009 PE | 104327 | 84576  | -      | 188903 | 1977 AE | 39766 | 32996  | -      | 72762  |
| 2008 AE | 100499 | 82328  | -      | 182827 | 1972 AE | 36838 | 30559  | -      | 67397  |
| 2004 PE | -      | -      | -      | -      | 1967 AE | -     | -      | -      | 58484  |
| 2003 AE | 82328  | 67428  | -      | 149756 | 1962 AE | -     | -      | -      | -      |
| 1999 PE | -      | -      | -      | -      | 1957 AE | -     | -      | -      | -      |
| 1998 AE | 75432  | 61133  | -      | 136565 | 1952 AE | -     | -      | -      | 42680  |

#### Number of Electors

 $\textbf{Note:} \ \mathsf{AE} : \mathsf{Assembly} \ \mathsf{Election}, \ \mathsf{PE} : \mathsf{Assembly} \ \mathsf{Segment} \ \mathsf{of} \ \mathsf{Parliamentary} \ \mathsf{Election}$ 