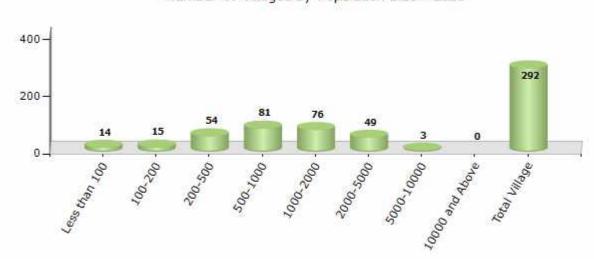

#### Number of Villages by Population Size - 2011

| Less<br>than<br>100 | 100-<br>200 | 200-<br>500 | 500-<br>1000 | 1000-<br>2000 | 2000-<br>5000 | 5000-<br>10000 | 10000<br>and<br>Above | Total<br>Village |
|---------------------|-------------|-------------|--------------|---------------|---------------|----------------|-----------------------|------------------|
| 14                  | 15          | 54          | 81           | 76            | 49            | 3              | 0                     | 292              |

Number of Villages by Population Size - 2011