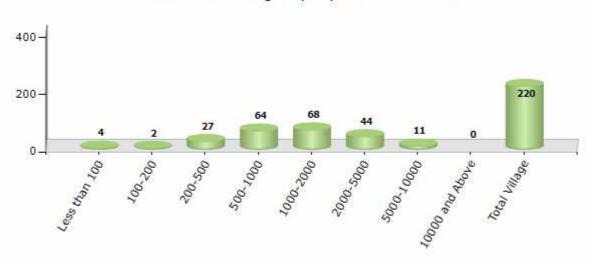

#### Number of Villages by Population Size - 2011

| Less<br>than<br>100 | 100-<br>200 | 200-<br>500 | 500-<br>1000 | 1000-<br>2000 | 2000-<br>5000 | 5000-<br>10000 | 10000<br>and<br>Above | Total<br>Village |
|---------------------|-------------|-------------|--------------|---------------|---------------|----------------|-----------------------|------------------|
| 4                   | 2           | 27          | 64           | 68            | 44            | 11             | 0                     | 220              |