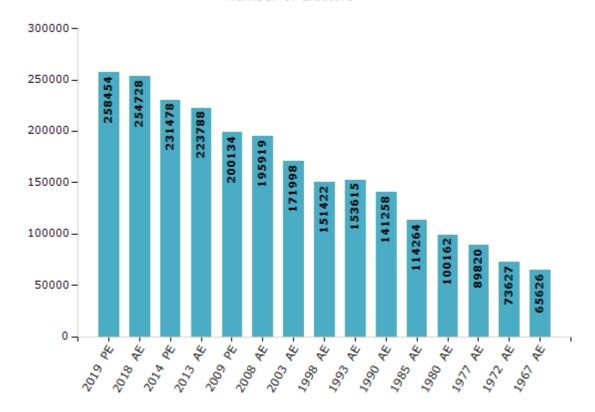

#### **Electors by Male & Female**

| Year    | Male   | Female | Others | Total  | Year    | Male  | Female | Others | Total  |
|---------|--------|--------|--------|--------|---------|-------|--------|--------|--------|
| 2019 PE | 140044 | 118410 | 0      | 258454 | 1993 AE | 82598 | 71017  | -      | 153615 |
| 2018 AE | 137762 | 116966 | 0      | 254728 | 1990 AE | 75379 | 65879  | -      | 141258 |
| 2014 PE | 125709 | 105769 | 0      | 231478 | 1985 AE | 60430 | 53834  | -      | 114264 |
| 2013 AE | 121455 | 102333 | 0      | 223788 | 1980 AE | 52569 | 47593  | -      | 100162 |
| 2009 PE | 107770 | 92364  | -      | 200134 | 1977 AE | 47679 | 42141  | -      | 89820  |
| 2008 AE | 105412 | 90507  | -      | 195919 | 1972 AE | 38949 | 34678  | -      | 73627  |
| 2004 PE | -      | -      | -      | -      | 1967 AE | -     | -      | -      | 65626  |
| 2003 AE | 91298  | 80700  | -      | 171998 | 1962 AE | -     | -      | -      | -      |
| 1999 PE | -      | -      | -      | -      | 1957 AE | -     | -      | -      | -      |
| 1998 AE | 81051  | 70371  | -      | 151422 | 1952 AE | -     | -      | -      | -      |

#### Number of Electors

 $\textbf{Note:} \ \mathsf{AE} : \mathsf{Assembly} \ \mathsf{Election}, \ \mathsf{PE} : \mathsf{Assembly} \ \mathsf{Segment} \ \mathsf{of} \ \mathsf{Parliamentary} \ \mathsf{Election}$ 