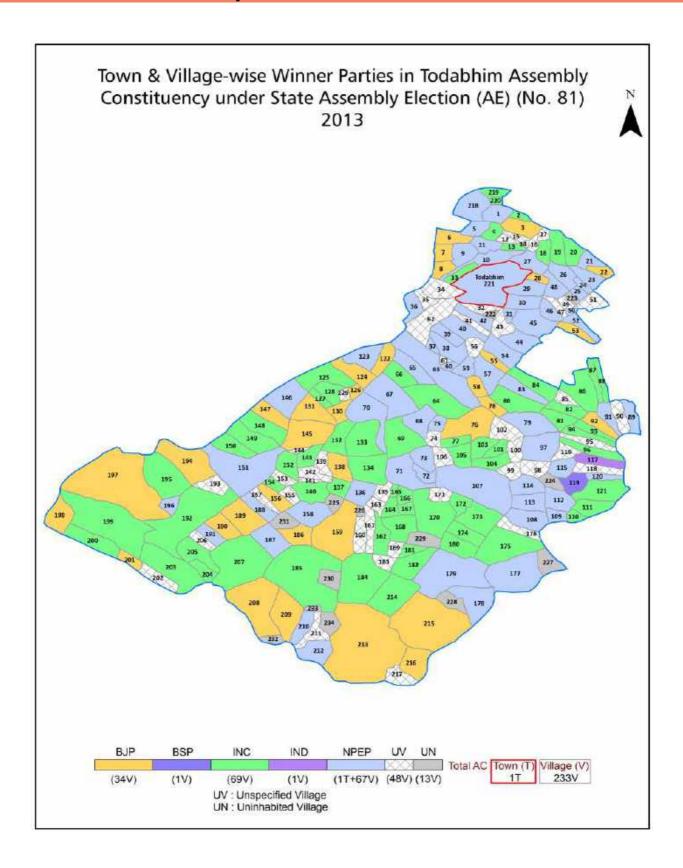

| 228-229  |  |  |  |
| 11  | Disclaimer                                                                                                                                                                                                                                                                                                                                                                                                                                              | 230      |  |  |  |

#### **Location & Political Map**



#### **Administrative Setup**

#### List of Village Panchayat & Intermediate Panchayat (Block) Name - 2011

| Village Name       | Village Panchayat Name | Intermediate Panchayat<br>Name |
|--------------------|------------------------|--------------------------------|
| Akhawara           | Shekh Pura             | Todabhim                       |
| Alooda             | Salawad                | Nadoti                         |
| Amli Ka Pura       | Gurha Chandraji        | Nadoti                         |
| Anatpura           | Bhajera                | Todabhim                       |
| Andhiya Khera      | Dholeta                | Nadoti                         |
| Antarhera          | Patoli                 | Mahwa                          |
| Arej               | Kirwara