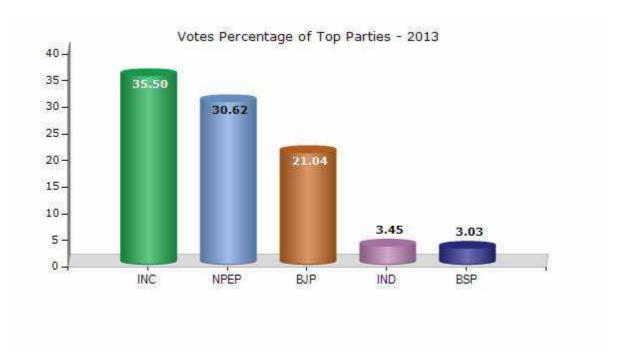

#### **Summary Result of Assembly Election - 2013**

| Candidate Name   | Party | Votes | Votes % |
|------------------|-------|-------|---------|
| Ghanshyam        | INC   | 50955 | 35.5    |
| Prathviraj Meena | NPEP  | 43946 | 30.62   |
| Ramraj Meena     | ВЈР   | 30207 | 21.04   |
| Kamla Meena      | IND   | 4948  | 3.45    |
| Hariom           | BSP   | 4356  | 3.03    |
| Nahar Singh      | внур  | 4014  | 2.8     |
| Matadeen Dhanka  | SP    | 781   | 0.54    |
| Lakhan Bai       | ВНВР  | 740   | 0.52    |
| Mohan Lal        | BYS   | 676   | 0.47    |
| Chatarbhuj       | RJVP  | 454   | 0.32    |
|                  | NOTA  | 2459  | 1.71    |