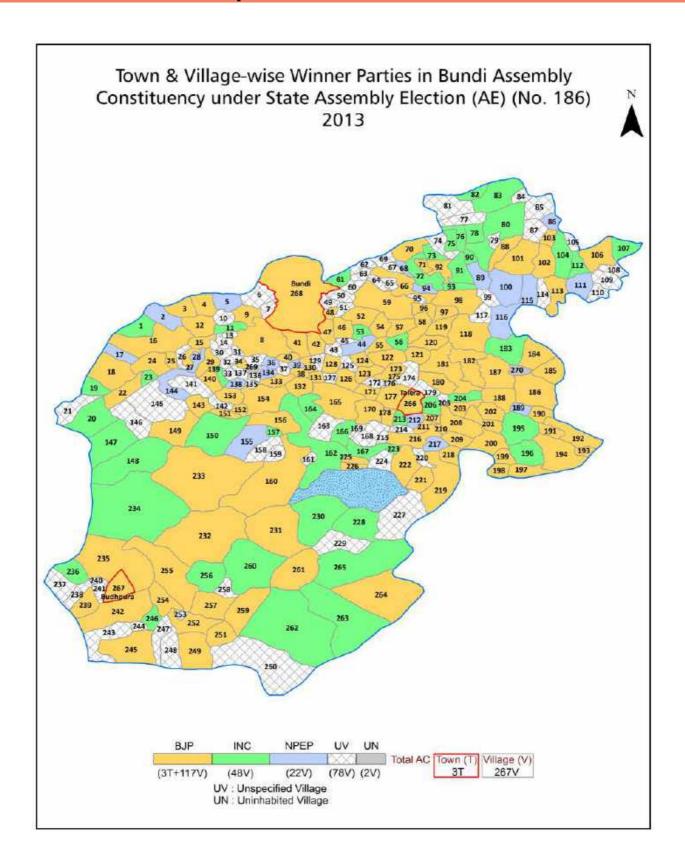

|          |  |  |  |  |
| 10  | Abbreviation & Sources                                                                                                                                                                                                                                                                                                                  | 260-261  |  |  |  |  |
| 11  | Disclaimer                                                                                                                                                                                                                                                                                                                              | 262      |  |  |  |  |

#### **Location & Political Map**



#### **Administrative Setup**

#### List of Village Panchayat & Intermediate Panchayat (Block) Name - 2011

| Village Name | Village Panchayat Name | Intermediate Panchayat<br>Name |
|--------------|------------------------|--------------------------------|
| Ajeta        | Ajeta                  | Bundi                          |
| Akher        | Bhairoopura Ojha       | Bundi                          |
| Aktasa       | Aktasa                 | Talera                         |
| Alfanagar    | Alfanagar              | Talera                         |
| Alkodiya     | Gumampura              | Bundi                          |
| Amli         | Amli                   | Bundi                          |
| Amthoon      | Laxmi Pura             | Talera                         |
| Andher