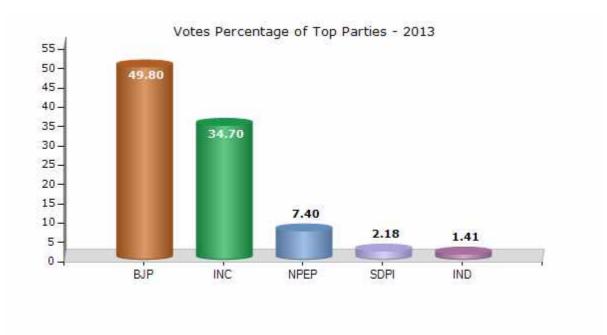

#### **Summary Result of Assembly Election - 2013**

| Candidate Name | Party | Votes | Votes % |
|----------------|-------|-------|---------|
| Ashok Dogra    | ВЈР   | 91142 | 49.8    |
| Mamta Sharma   | INC   | 63506 | 34.7    |
| Bharat Kumar   | NPEP  | 13552 | 7.4     |
| Moinudeen      | SDPI  | 3984  | 2.18    |
| Premshankar    | IND   | 2577  | 1.41    |
| Ranjeet        | BSP   | 1964  | 1.07    |
| Mukesh         | BYS   | 886   | 0.48    |
| Jaiprakash     | JD(U) | 692   | 0.38    |
|                | NOTA  | 4716  | 2.58    |