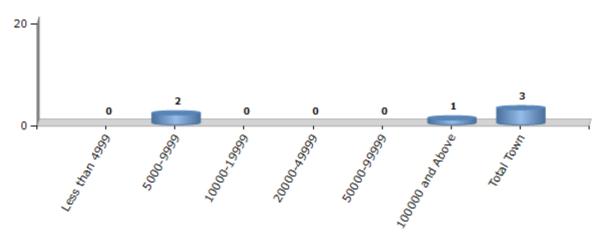

#### **Number of Towns by Population Size - 2011**

| Less than | 5000-9999 | 10000- | 20000- | 50000- | 100000 and | Total |
|-----------|-----------|--------|--------|--------|------------|-------|
| 4999      |           | 19999  | 49999  | 99999  | Above      | Town  |
| 0         | 2         | 0      | 0      | 0      | 1          | 3     |

Number of Towns by Population Size - 2011