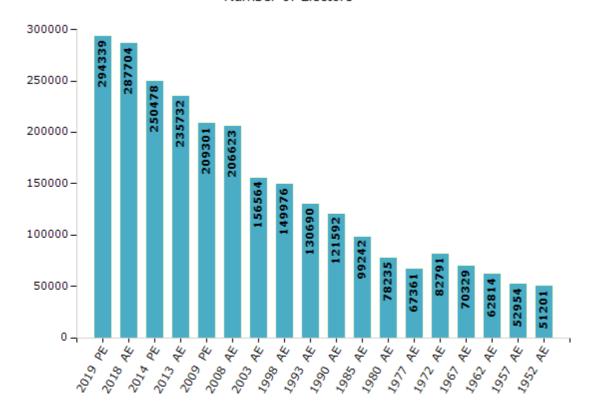

#### **Electors by Male & Female**

| Year    | Male   | Female | Others | Total  | Year    | Male  | Female | Others | Total  |
|---------|--------|--------|--------|--------|---------|-------|--------|--------|--------|
| 2019 PE | 150255 | 144081 | 3      | 294339 | 1993 AE | 67829 | 62861  | -      | 130690 |
| 2018 AE | 147057 | 140644 | 3      | 287704 | 1990 AE | 63622 | 57970  | -      | 121592 |
| 2014 PE | 129805 | 120673 | 0      | 250478 | 1985 AE | 51755 | 47487  | -      | 99242  |
| 2013 AE | 122250 | 113482 | 0      | 235732 | 1980 AE | 40514 | 37721  | -      | 78235  |
| 2009 PE | 109742 | 99559  | -      | 209301 | 1977 AE | 34810 | 32551  | -      | 67361  |
| 2008 AE | 108113 | 98510  | -      | 206623 | 1972 AE | 42824 | 39967  | -      | 82791  |
| 2004 PE | -      | -      | -      | -      | 1967 AE | -     | -      | -      | 70329  |
| 2003 AE | 80812  | 75752  | -      | 156564 | 1962 AE | -     | -      | -      | 62814  |
| 1999 PE | -      | -      | -      | -      | 1957 AE | -     | -      | -      | 52954  |
| 1998 AE | 78014  | 71962  | -      | 149976 | 1952 AE | -     | -      | -      | 51201  |

#### Number of Electors

Note: AE: Assembly Election, PE: Assembly Segment of Parliamentary Election