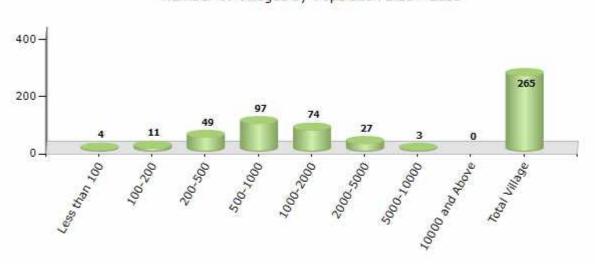

#### Number of Villages by Population Size - 2011

| Less<br>than<br>100 | 100-<br>200 | 200-<br>500 | 500-<br>1000 | 1000-<br>2000 | 2000-<br>5000 | 5000-<br>10000 | 10000<br>and<br>Above | Total<br>Village |
|---------------------|-------------|-------------|--------------|---------------|---------------|----------------|-----------------------|------------------|
| 4                   | 11          | 49          | 97           | 74            | 27            | 3              | 0                     | 265              |

Number of Villages by Population Size - 2011