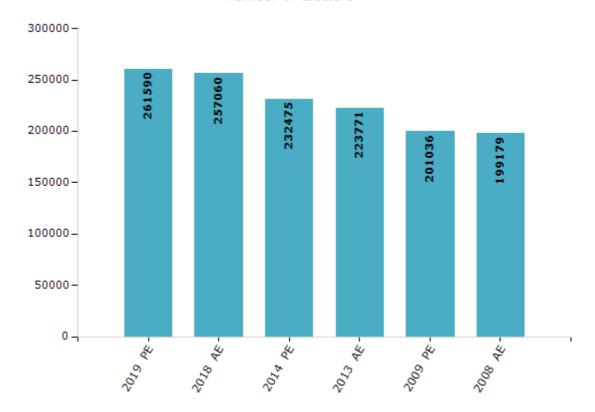

#### **Electors by Male & Female**

| Year    | Male   | Female | Others | Total  | Year    | Male | Female | Others | Total |
|---------|--------|--------|--------|--------|---------|------|--------|--------|-------|
| 2019 PE | 135741 | 125848 | 1      | 261590 | 1993 AE | -    | -      | -      | -     |
| 2018 AE | 133287 | 123772 | 1      | 257060 | 1990 AE | -    | -      | -      | -     |
| 2014 PE | 122423 | 110052 | 0      | 232475 | 1985 AE | -    | -      | -      | -     |
| 2013 AE | 117720 | 106051 | 0      | 223771 | 1980 AE | -    | -      | -      | -     |
| 2009 PE | 106013 | 95023  | -      | 201036 | 1977 AE | -    | -      | -      | -     |
| 2008 AE | 104807 | 94372  | -      | 199179 | 1972 AE | -    | -      | -      | -     |
| 2004 PE | -      | -      | -      | -      | 1967 AE | -    | -      | -      | -     |
| 2003 AE | -      | -      | -      | -      | 1962 AE | -    | -      | -      | -     |
| 1999 PE | -      | -      | -      | -      | 1957 AE | -    | -      | -      | -     |
| 1998 AE | -      | -      | -      | -      | 1952 AE | -    | -      | -      | -     |