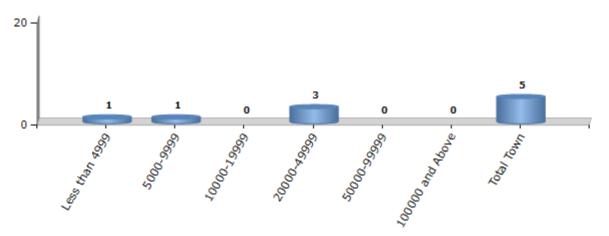

#### **Number of Towns by Population Size - 2011**

| Less than | 5000-9999 | 10000- | 20000- | 50000- | 100000 and | Total |
|-----------|-----------|--------|--------|--------|------------|-------|
| 4999      |           | 19999  | 49999  | 99999  | Above      | Town  |
| 1         | 1         | 0      | 3      | 0      | 0          | 5     |