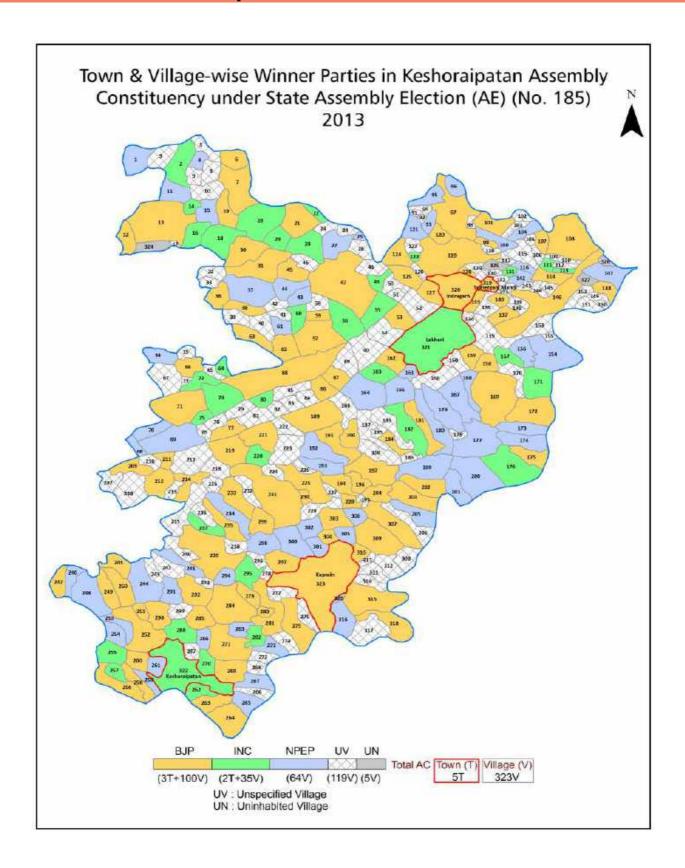

| 241-242  |
| 11  | Disclaimer                                                                                                                                                                                                                                                                                                                                                                                                                                                                               | 243      |

#### **Location & Political Map**





#### **Administrative Setup**

#### List of Village Panchayat & Intermediate Panchayat (Block) Name - 2011

| Village Name | Village Panchayat Name | Intermediate Panchayat<br>Name |
|--------------|------------------------|--------------------------------|
| Abhaipur     | Nawalpura              | Keshorai Patan                 |
| Ajanda       | Ajanda                 | Keshorai Patan                 |
| Amarpura     | Balwan                 | Keshorai Patan                 |
| Amarpura     | Borda Kachhiyan        | Keshorai Patan                 |
| Amli Khera   | Balwan                 | Keshorai Patan                 |
| Anatpura     | Sarsala                | Keshorai Patan                 |
| Anghora      | Sumerganj Mandi        | Keshorai Patan                 |
| Antarda