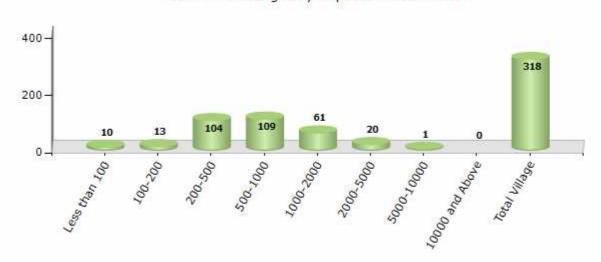

#### Number of Villages by Population Size - 2011

| Less<br>than<br>100 | 100-<br>200 | 200-<br>500 | 500-<br>1000 | 1000-<br>2000 | 2000-<br>5000 | 5000-<br>10000 | 10000<br>and<br>Above | Total<br>Village |
|---------------------|-------------|-------------|--------------|---------------|---------------|----------------|-----------------------|------------------|
| 10                  | 13          | 104         | 109          | 61            | 20            | 1              | 0                     | 318              |