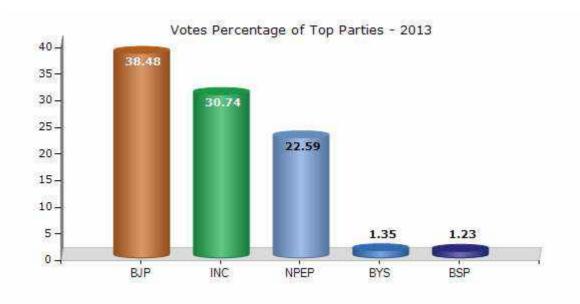

#### **Summary Result of Assembly Election - 2013**

| Candidate Name            | Party  | Votes | Votes % |
|---------------------------|--------|-------|---------|
| Baboo Lal Verma           | ВЈР    | 63293 | 38.48   |
| Chunni Lal Urf C.L. Premi | INC    | 50562 | 30.74   |
| Ghasi Lal                 | NPEP   | 37155 | 22.59   |
| Sunita Kumari Merotha     | BYS    | 2220  | 1.35    |
| Jamna Lal                 | BSP    | 2029  | 1.23    |
| Suresh                    | BA S D | 1984  | 1.21    |
|                           | NOTA   | 7230  | 4.4     |