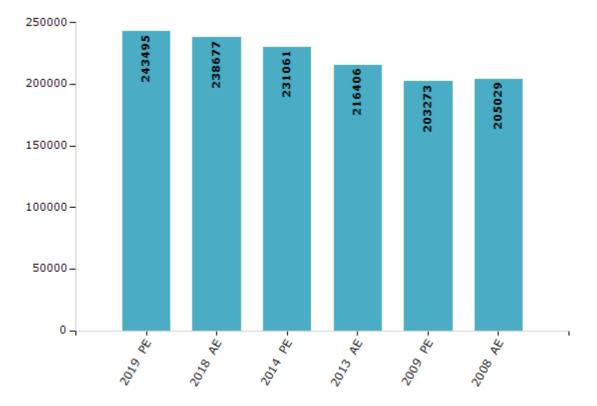

#### **Electors by Male & Female**

| Year    | Male   | Female | Others | Total  | Year    | Male | Female | Others | Total |
|---------|--------|--------|--------|--------|---------|------|--------|--------|-------|
| 2019 PE | 124902 | 118593 | 0      | 243495 | 1993 AE | -    | -      | -      | -     |
| 2018 AE | 122861 | 115816 | 0      | 238677 | 1990 AE | -    | -      | -      | -     |
| 2014 PE | 120241 | 110820 | 0      | 231061 | 1985 AE | -    | -      | -      | -     |
| 2013 AE | 113285 | 103121 | 0      | 216406 | 1980 AE | -    | -      | -      | -     |
| 2009 PE | 107757 | 95516  | -      | 203273 | 1977 AE | -    | -      | -      | -     |
| 2008 AE | 108004 | 97025  | -      | 205029 | 1972 AE | -    | -      | -      | -     |
| 2004 PE | -      | -      | -      | -      | 1967 AE | -    | -      | -      | -     |
| 2003 AE | -      | -      | -      | -      | 1962 AE | -    | -      | -      | -     |
| 1999 PE | -      | -      | -      | -      | 1957 AE | -    | -      | -      | -     |
| 1998 AE | -      | -      | -      | -      | 1952 AE | -    | -      | -      | -     |

Number of Electors

Note : AE : Assembly Election, PE : Assembly Segment of Parliamentary Election