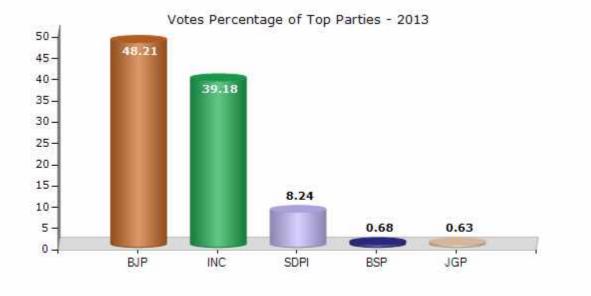

#### **Summary Result of Assembly Election - 2013**

| Candidate Name          | Party | Votes | Votes % |
|-------------------------|-------|-------|---------|
| Prahlad Gunjal          | BJP   | 79295 | 48.21   |
| Shanti Kumar Dhariwal   | INC   | 64434 | 39.18   |
| Mohammad Shafi          | SDPI  | 13545 | 8.24    |
| Nathu Lal Sharma        | BSP   | 1115  | 0.68    |
| Komal Swaroop Bhatnagar | JGP   | 1041  | 0.63    |
| Atul Srivastava         | NPEP  | 967   | 0.59    |
| Mohammad Sadish         | IND   | 774   | 0.47    |
| Sadik Ali               | IND   | 716   | 0.44    |
| Mo. Salim               | RJVP  | 328   | 0.2     |
| Abdul Hakim             | BYS   | 256   | 0.16    |
|                         | ΝΟΤΑ  | 2002  | 1.22    |