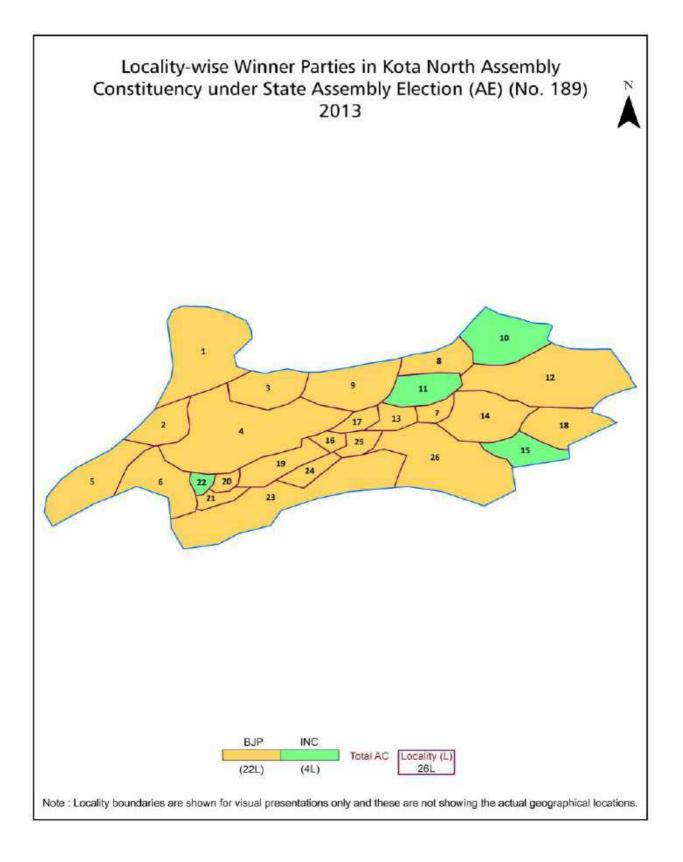

| 169      |
| 9   | Abbreviation & Sources                                                                                                                                                                                                                                                                                                                        | 170-171  |
| 10  | Disclaimer                                                                                                                                                                                                                                                                                                                                    | 172      |

#### **Location & Political Map**







#### **Electoral Features**

#### **Electors by Male & Female**

| Year    | Male   | Female | Others | Total  | Year    | Male | Female | Others | Total |
|---------|--------|--------|--------|--------|---------|------|--------|--------|-------|
| 2019 PE | 124902 | 118593 | 0      | 243495 | 1993 AE | -    | -      | -      | -     |
| 2018 AE | 122861 | 115816 | 0      | 238677 | 1990 AE | -    | -      | -      | -     |
| 2014 PE | 120241 | 110820 | 0      | 231061 | 1985 AE | -    | -      | -      | -     |
| 2013 AE | 113285 | 103121 | 0      | 216406 | 1980 AE | -    | -      | -      | -     |
| 2009 PE | 107757 | 95516  | -      | 203273 | 1977 AE | -    | -      | -      | -     |
| 2008 AE | 108004 | 97025  | -      | 205029 | 1972 AE | -    | -      | -      | -     |
|