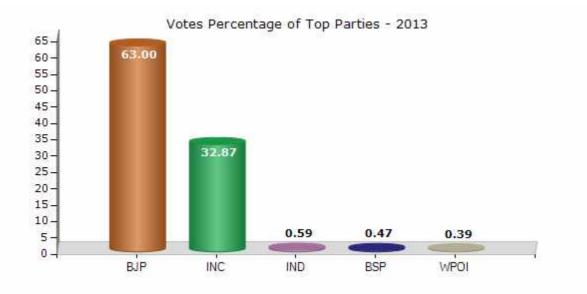

#### **Summary Result of Assembly Election - 2013**

| Candidate Name            | Party | Votes  | Votes % |
|---------------------------|-------|--------|---------|
| Om Birla                  | BJP   | 103369 | 63      |
| Pankaj Mehta              | INC   | 53930  | 32.87   |
| Dr Rajendra Prasad Sharma | IND   | 968    | 0.59    |
| Mo. Kadir                 | BSP   | 763    | 0.47    |
| Saifullah                 | WPOI  | 636    | 0.39    |
| Sanjay Shukla             | NPEP  | 380    | 0.23    |
| Tejpal                    | IND   | 225    | 0.14    |
| Mahendra Kumar            | IND   | 192    | 0.12    |
| Ashfak Ali                | IND   | 117    | 0.07    |
| Manish Kumar Rohatgi      | IND   | 116    | 0.07    |
| Hemaraj                   | BYS   | 99     | 0.06    |
| Abdul Sattar Raine        | АКВАР | 94     | 0.06    |
| Rajesh Gupta              | IJP   | 85     | 0.05    |
| Ghanshyam Bharti          | RJVP  | 81     | 0.05    |
|                           | NOTA  | 3018   | 1.84    |