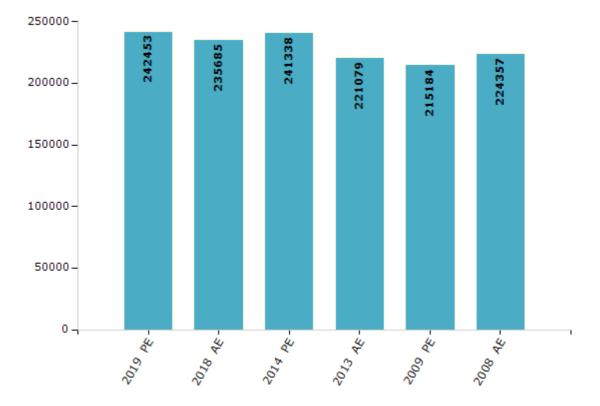

#### **Electors by Male & Female**

| Year    | Male   | Female | Others | Total  | Year    | Male | Female | Others | Total |
|---------|--------|--------|--------|--------|---------|------|--------|--------|-------|
| 2019 PE | 124421 | 118028 | 4      | 242453 | 1993 AE | -    | -      | -      | -     |
| 2018 AE | 121206 | 114477 | 2      | 235685 | 1990 AE | -    | -      | -      | -     |
| 2014 PE | 125378 | 115960 | 0      | 241338 | 1985 AE | -    | -      | -      | -     |
| 2013 AE | 115069 | 106010 | 0      | 221079 | 1980 AE | -    | -      | -      | -     |
| 2009 PE | 113864 | 101320 | -      | 215184 | 1977 AE | -    | -      | -      | -     |
| 2008 AE | 119003 | 105354 | -      | 224357 | 1972 AE | -    | -      | -      | -     |
| 2004 PE | -      | -      | -      | -      | 1967 AE | -    | -      | -      | -     |
| 2003 AE | -      | -      | -      | -      | 1962 AE | -    | -      | -      | -     |
| 1999 PE | -      | -      | -      | -      | 1957 AE | -    | -      | -      | -     |
| 1998 AE | -      | -      | -      | -      | 1952 AE | -    | -      | -      | -     |

Number of Electors

Note : AE : Assembly Election, PE : Assembly Segment of Parliamentary Election