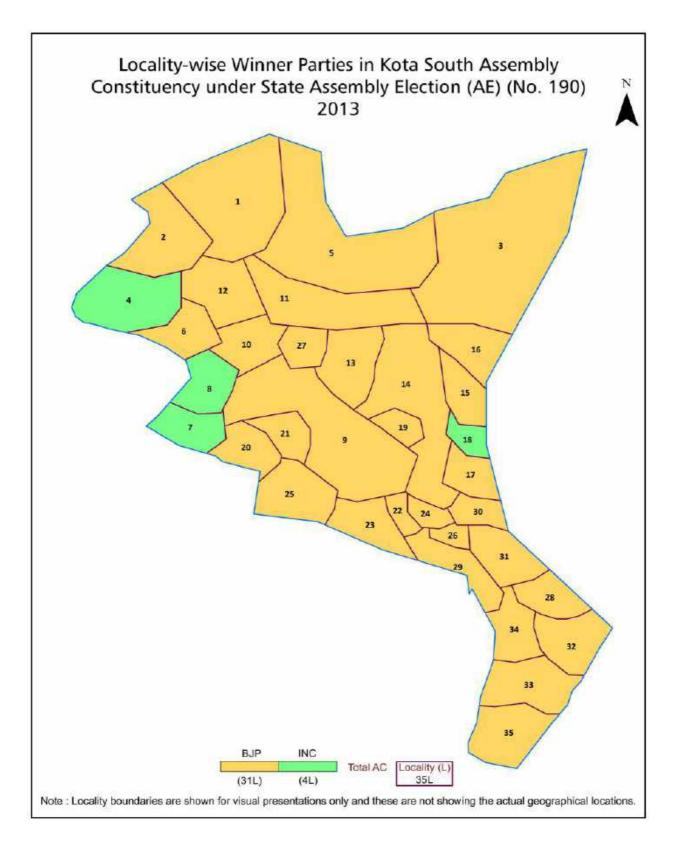

| 182      |
| 9   | Abbreviation & Sources                                                                                                                                                                                                                                                                                                                        | 183-184  |
| 10  | Disclaimer                                                                                                                                                                                                                                                                                                                                    | 185      |

#### Location & Political Map







#### **Electoral Features**

#### **Electors by Male & Female**

| Year    | Male   | Female | Others | Total  | Year    | Male | Female | Others | Total |
|---------|--------|--------|--------|--------|---------|------|--------|--------|-------|
| 2019 PE | 124421 | 118028 | 4      | 242453 | 1993 AE | -    | -      | -      | -     |
| 2018 AE | 121206 | 114477 | 2      | 235685 | 1990 AE | -    | -      | -      | -     |
| 2014 PE | 125378 | 115960 | 0      | 241338 | 1985 AE | -    | -      | -      | -     |
| 2013 AE | 115069 | 106010 | 0      | 221079 | 1980 AE | -    | -      | -      | -     |
| 2009 PE | 113864 | 101320 | -      | 215184 | 1977 AE | -    | -      | -      | -     |
| 2008 AE | 119003 | 105354 | -      | 224357 | 1972 AE | -    | -      | -      | -     |
|