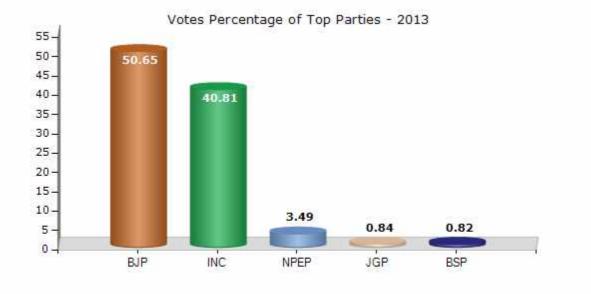

#### **Summary Result of Assembly Election - 2013**

| Candidate Name        | Party | Votes | Votes % |
|-----------------------|-------|-------|---------|
| Bhawani Singh Rajawat | BJP   | 83396 | 50.65   |
| Naimuddin(Guddu)      | INC   | 67190 | 40.81   |
| Dr. Harlal Parihar    | NPEP  | 5751  | 3.49    |
| Ghanshyam Das Gupta   | JGP   | 1381  | 0.84    |
| Dharm Chand Gupta     | BSP   | 1346  | 0.82    |
| Harish                | IND   | 1006  | 0.61    |
| Shyam Sundar          | IND   | 931   | 0.57    |
| Tabassum              | IND   | 689   | 0.42    |
| Vinod Sharma          | IND   | 331   | 0.2     |
|                       | ΝΟΤΑ  | 2629  | 1.6     |