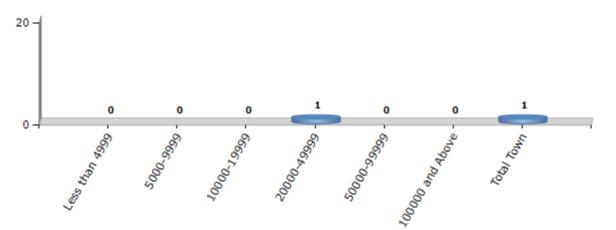

#### Number of Towns by Population Size - 2011

| Less than | 5000-9999 | 10000- | 20000- | 50000- | 100000 and | Total |
|-----------|-----------|--------|--------|--------|------------|-------|
| 4999      |           | 19999  | 49999  | 99999  | Above      | Town  |
| 0         | 0         | 0      | 1      | 0      | 0          | 1     |