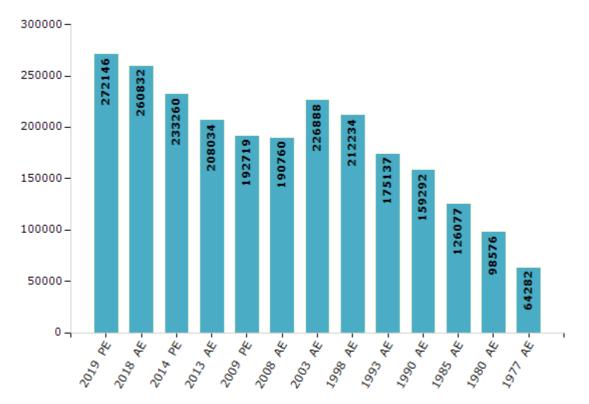

#### **Electors by Male & Female**

| Year    | Male   | Female | Others | Total  | Y   | ear   | Male  | Female | Others | Total  |
|---------|--------|--------|--------|--------|-----|-------|-------|--------|--------|--------|
| 2019 PE | 141291 | 130852 | 3      | 272146 | 199 | 93 AE | 92612 | 82525  | -      | 175137 |
| 2018 AE | 134886 | 125946 | 0      | 260832 | 199 | 90 AE | 85663 | 73629  | -      | 159292 |
| 2014 PE | 122915 | 110345 | 0      | 233260 | 198 | 85 AE | 66773 | 59304  | -      | 126077 |
| 2013 AE | 110067 | 97967  | 0      | 208034 | 198 | 80 AE | 52648 | 45928  | -      | 98576  |
| 2009 PE | 102214 | 90505  | -      | 192719 | 19  | 77 AE | 34207 | 30075  | -      | 64282  |
| 2008 AE | 101309 | 89451  | -      | 190760 | 19  | 72 AE | -     | -      | -      | -      |
| 2004 PE | -      | -      | -      | -      | 190 | 67 AE | -     | -      | -      | -      |
| 2003 AE | 119634 | 107254 | -      | 226888 | 19  | 62 AE | -     | -      | -      | -      |
| 1999 PE | -      | -      | -      | -      | 19  | 57 AE | -     | -      | -      | -      |
| 1998 AE | 115253 | 96981  | -      | 212234 | 19  | 52 AE | -     | -      | -      | -      |