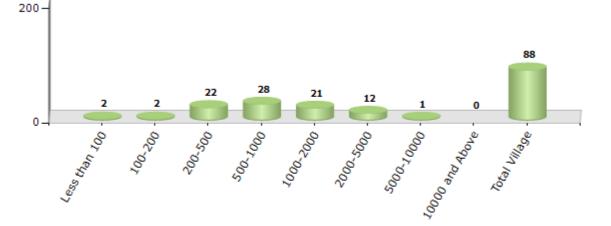

#### Number of Villages by Population Size - 2011

| Less<br>than<br>100 | 100-<br>200 | 200-<br>500 | 500-<br>1000 | 1000-<br>2000 | 2000-<br>5000 | 5000-<br>10000 | 10000<br>and<br>Above | Total<br>Village |
|---------------------|-------------|-------------|--------------|---------------|---------------|----------------|-----------------------|------------------|
| 2                   | 2           | 22          | 28           | 21            | 12            | 1              | 0                     | 88               |