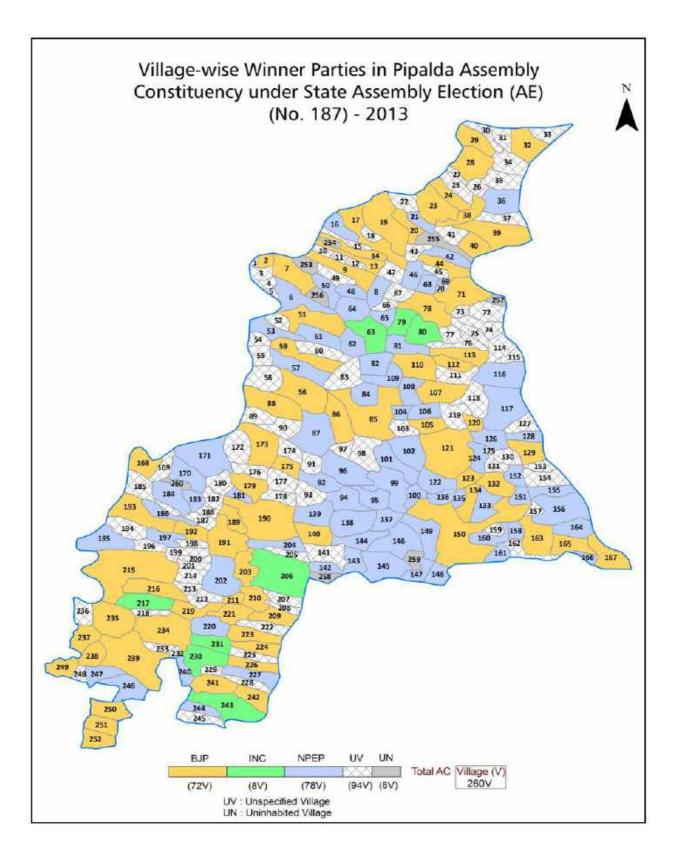

| 212-213  |
| 11  | Disclaimer                                                                                                                                                                                                                                                                                                                                                                                                                                                                | 214      |

#### Location & Political Map







#### **Administrative Setup**

#### List of Village Panchayat & Intermediate Panchayat (Block) Name - 2011

| Village Name       | Village Panchayat Name | Intermediate Panchayat<br>Name |
|--------------------|------------------------|--------------------------------|
| Achalgarh          | Neemola                | Itawa                          |
| Adagela @ Haripura | Dheepri (Chambal)      | Itawa                          |
| Amalda             | Genta                  | Itawa                          |
| Amarpura           | Luhawad                | Itawa                          |
| Aranya             | Laxmipura              | Itawa                          |
| Asida              | Balupa                 | Itawa                          |
| Aton               | Kishorpura