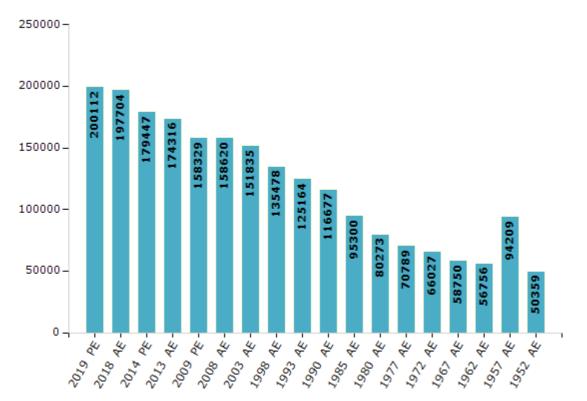

#### **Electors by Male & Female**

| Year    | Male   | Female | Others | Total  | Yea  | r Male   | Female | Others | Total  |
|---------|--------|--------|--------|--------|------|----------|--------|--------|--------|
| 2019 PE | 104158 | 95954  | 0      | 200112 | 1993 | AE 64656 | 60508  | -      | 125164 |
| 2018 AE | 102910 | 94794  | 0      | 197704 | 1990 | AE 60658 | 56019  | -      | 116677 |
| 2014 PE | 94273  | 85174  | 0      | 179447 | 1985 | AE 48846 | 46454  | -      | 95300  |
| 2013 AE | 91353  | 82963  | 0      | 174316 | 1980 | AE 40780 | 39493  | -      | 80273  |
| 2009 PE | 83930  | 74399  | -      | 158329 | 1977 | AE 36208 | 34581  | -      | 70789  |
| 2008 AE | 83485  | 75135  | -      | 158620 | 1972 | AE 33793 | 32234  | -      | 66027  |
| 2004 PE | -      | -      | -      | -      | 1967 | AE -     | -      | -      | 58750  |
| 2003 AE | 78772  | 73063  | -      | 151835 | 1962 | AE -     | -      | -      | 56756  |
| 1999 PE | -      | -      | -      | -      | 1957 | AE -     | -      | -      | 94209  |
| 1998 AE | 70629  | 64849  | -      | 135478 | 1952 | AE -     | -      | -      | 50359  |

**Note :** AE : Assembly Election, PE : Assembly Segment of Parliamentary Election