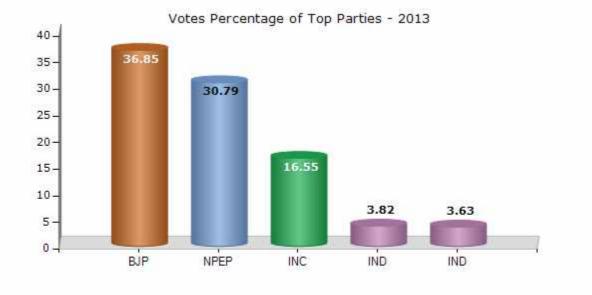

#### **Summary Result of Assembly Election - 2013**

| Candidate Name          | Party  | Votes | Votes % |
|-------------------------|--------|-------|---------|
| Vidhyashankar Nandwana  | ВЈР    | 47089 | 36.85   |
| Ramgopal Bairawa        | NPEP   | 39340 | 30.79   |
| Prem Chand Nagar        | INC    | 21146 | 16.55   |
| Dhanna Lal Saini (Mali) | IND    | 4886  | 3.82    |
| Shukla Devi             | IND    | 4633  | 3.63    |
| Dulichand Meena (Borda) | СРМ    | 2343  | 1.83    |
| Yamunashankar           | BYS    | 1649  | 1.29    |
| Shyam Lal Bairawa       | BSP    | 1593  | 1.25    |
| Suresh Kumar Mahawar    | BA S D | 1561  | 1.22    |
|                         | NOTA   | 3548  | 2.78    |