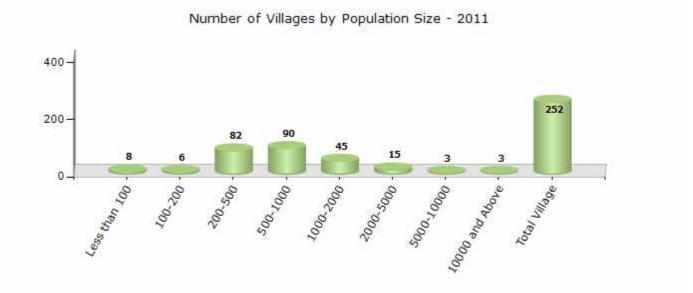

#### Demographic

#### Number of Villages by Population Size - 2011

| Less<br>than<br>100 | 100-<br>200 | 200-<br>500 | 500-<br>1000 | 1000-<br>2000 | 2000-<br>5000 | 5000-<br>10000 | 10000<br>and<br>Above | Total<br>Village |
|---------------------|-------------|-------------|--------------|---------------|---------------|----------------|-----------------------|------------------|
| 8                   | 6           | 82          | 90           | 45            | 15            | 3              | 3                     | 252              |