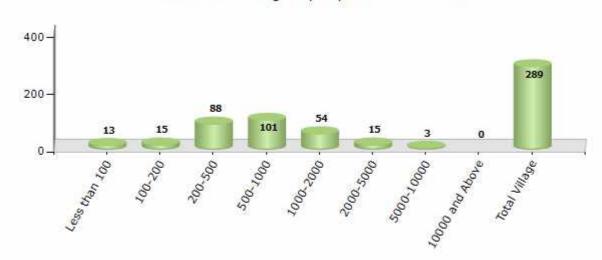

#### Number of Villages by Population Size - 2011

| Less<br>than<br>100 | 100-<br>200 | 200-<br>500 | 500-<br>1000 | 1000-<br>2000 | 2000-<br>5000 | 5000-<br>10000 | 10000<br>and<br>Above | Total<br>Village |
|---------------------|-------------|-------------|--------------|---------------|---------------|----------------|-----------------------|------------------|
| 13                  | 15          | 88          | 101          | 54            | 15            | 3              | 0                     | 289              |