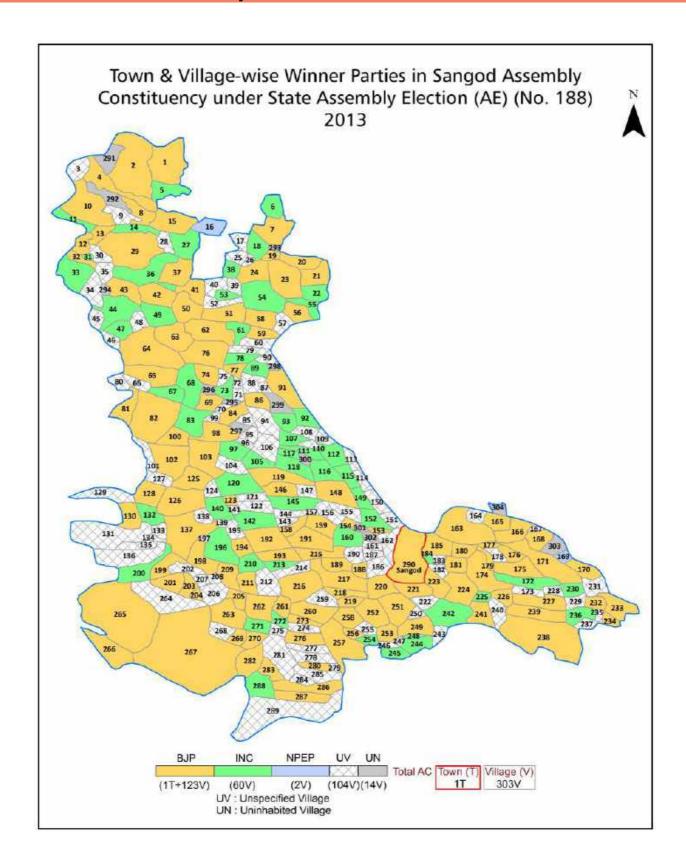

Printed in India

| No. | Particulars                                                                                                                                                                                                                                                                                                                                                                                                                                                                              | Page No. |  |  |  |  |
|-----|------------------------------------------------------------------------------------------------------------------------------------------------------------------------------------------------------------------------------------------------------------------------------------------------------------------------------------------------------------------------------------------------------------------------------------------------------------------------------------------|----------|--|--|--|--|
| 1   | Introduction  Assembly Constituency - (Vidhan Sabha) at a Glance   Features of Assembly as per Delimitation Commission of India (2008)                                                                                                                                                                                                                                                                                                                                                   | 1-2      |  |  |  |  |
| 2   | Location and Political Maps  Location Map   Boundaries of Assembly Constituency - (Vidhan Sabha in District   Boundaries of Assembly Constituency under Parliamentary Constituency - (Lok Sabha)   Town & Village-wise Winner Parties- 2024, 2023, 2019, 2018, 2014, 2013, 2009 and 2008                                                                                                                                                                                                 | 3-11     |  |  |  |  |
| 3   | Administrative Setup (2011)  District   Sub-district   Towns   Villages   Inhabited Villages   Uninhabited Villages   Village Panchayat   Intermediate Panchayat                                                                                                                                                                                                                                                                                                                         | 12-26    |  |  |  |  |
| 4   | Demographics (2011)  Population   Households   Rural/Urban Population   Towns and Villages by Population Size   Sex Ratio (Total & 0-6 Years)   Religious Population   Social Population   Literacy Pate                                                                                                                                                                                                                                                                                 | 27-28    |  |  |  |  |
| 5   | Population   Literacy Rate  Electoral Features  Important Dates of Last Elections Held   Electors by Gender   Service  Electors   Voters   Voters Turnout   Polling Stations & Average Number of  Electors per Polling Station   Electors by Age Group   Present Elected  Representatives                                                                                                                                                                                                | 29-34    |  |  |  |  |
| 6   | Historical Summary Election Results  Vote Share of Major Parties   Winning Margin (Number & Percentage   Polarity of Parties   Summary Result of Assembly Segment of Parliamentary Elections 2024, 2019, 2014 and 2009   Summary Result of Assembly Elections 2023, 2018, 2013 and 2008                                                                                                                                                                                                  | 35-44    |  |  |  |  |
| 7   | Polling Station Level Election Results  Name and Number of Polling Station 2024, 2023, 2019, 2018, 2014, 2013, 2009 and 2008   Polling Station-wise Electors, Voters & Voters Turnout 2024, 2023, 2019, 2018, 2014, 2013, 2009 and 2008   Polling Station wise Elections Results 2024, 2023, 2019, 2018, 2014, 2013, 2009 and 2008                                                                                                                                                       | 45-194   |  |  |  |  |
| 8   | Share of Assembly Constituency Share of Assembly Constituency - (Vidhan Sabha) in State, District and Parliamentary Constituency - (Lok Sabha)                                                                                                                                                                                                                                                                                                                                           | 195      |  |  |  |  |
| 9   | Socio-Economic Amenities (2011)  Access to Administrative Units   Agricultural, Manufacturing and Industrial Commodities   Demographic Indicators   Education   Health & Manpower   Drinking Water Supply   Sanitation   Entertainment and Recreations Infrastructure   Power   Food Allocation Distribution and Marketing of Agriculture Commodities Infrastructure   Transport and Road Infrastructure   Communication   Banking and Financial Services   Land Use   Irrigation Source |          |  |  |  |  |
| 10  | Abbreviation & Sources                                                                                                                                                                                                                                                                                                                                                                                                                                                                   | 212-213  |  |  |  |  |
| 11  | Disclaimer                                                                                                                                                                                                                                                                                                                                                                                                                                                                               | 214      |  |  |  |  |