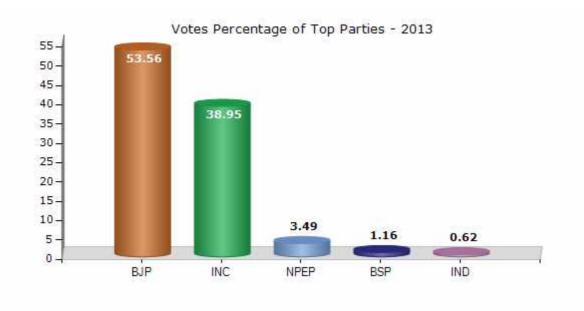

#### **Summary Result of Assembly Election - 2013**

| Candidate Name         | Party | Votes | Votes % |
|------------------------|-------|-------|---------|
| Heeralal Nagar         | ВЈР   | 70495 | 53.56   |
| Bharat Singh Kundanpur | INC   | 51263 | 38.95   |
| Purushottam            | NPEP  | 4598  | 3.49    |
| Ramdayal               | BSP   | 1524  | 1.16    |
| Lalsingh Maran         | IND   | 811   | 0.62    |
| Satya Prakash          | IND   | 685   | 0.52    |
|                        | NOTA  | 2234  | 1.7     |