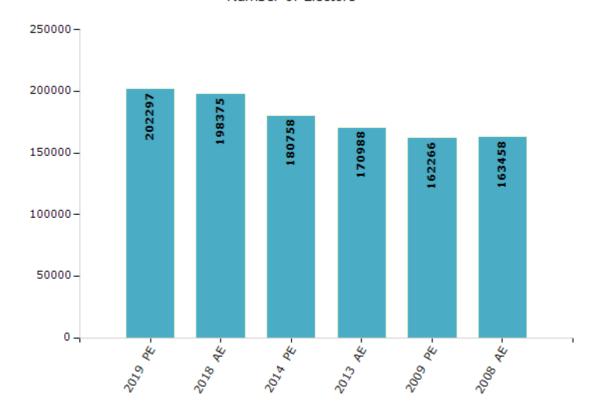

#### **Electors by Male & Female**

| Year    | Male   | Female | Others | Total  | Year    | Male | Female | Others | Total |
|---------|--------|--------|--------|--------|---------|------|--------|--------|-------|
| 2019 PE | 104641 | 97655  | 1      | 202297 | 1993 AE | -    | -      | -      | -     |
| 2018 AE | 102837 | 95537  | 1      | 198375 | 1990 AE | -    | -      | -      | -     |
| 2014 PE | 94879  | 85879  | 0      | 180758 | 1985 AE | -    | -      | -      | -     |
| 2013 AE | 90047  | 80941  | 0      | 170988 | 1980 AE | -    | -      | -      | -     |
| 2009 PE | 85170  | 77096  | -      | 162266 | 1977 AE | -    | -      | -      | -     |
| 2008 AE | 85358  | 78100  | -      | 163458 | 1972 AE | -    | -      | -      | -     |
| 2004 PE | -      | -      | -      | -      | 1967 AE | -    | -      | -      | -     |
| 2003 AE | -      | -      | -      | -      | 1962 AE | -    | -      | -      | -     |
| 1999 PE | -      | -      | -      | -      | 1957 AE | -    | -      | -      | -     |
| 1998 AE | -      | -      | -      | -      | 1952 AE | -    | -      | -      | -     |

#### Number of Electors

Note: AE: Assembly Election, PE: Assembly Segment of Parliamentary Election