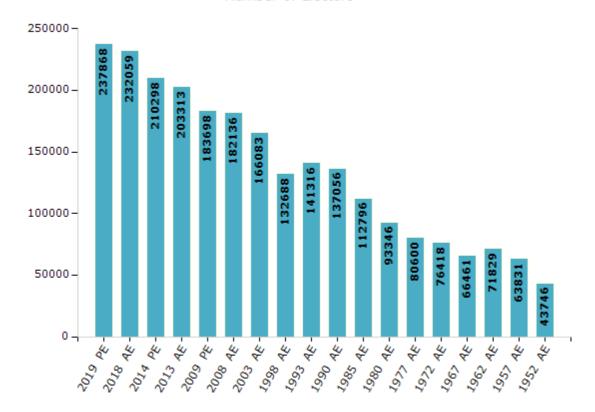

#### **Electors by Male & Female**

| Year    | Male   | Female | Others | Total  | Year   | Male    | Female | Others | Total  |
|---------|--------|--------|--------|--------|--------|---------|--------|--------|--------|
| 2019 PE | 124176 | 113690 | 2      | 237868 | 1993 A | E 72997 | 68319  | -      | 141316 |
| 2018 AE | 121109 | 110949 | 1      | 232059 | 1990 A | E 71769 | 65287  | -      | 137056 |
| 2014 PE | 109785 | 100513 | 0      | 210298 | 1985 A | E 58116 | 54680  | -      | 112796 |
| 2013 AE | 105847 | 97466  | 0      | 203313 | 1980 A | E 47227 | 46119  | -      | 93346  |
| 2009 PE | 94856  | 88842  | -      | 183698 | 1977 A | E 40933 | 39667  | -      | 80600  |
| 2008 AE | 94108  | 88028  | -      | 182136 | 1972 A | E 38474 | 37944  | -      | 76418  |
| 2004 PE | -      | -      | -      | -      | 1967 A | E -     | -      | -      | 66461  |
| 2003 AE | 84704  | 81379  | -      | 166083 | 1962 A | E -     | -      | -      | 71829  |
| 1999 PE | -      | -      | -      | -      | 1957 A | E -     | -      | -      | 63831  |
| 1998 AE | 67615  | 65073  | -      | 132688 | 1952 A | E -     | -      | -      | 43746  |

#### Number of Electors

Note: AE: Assembly Election, PE: Assembly Segment of Parliamentary Election