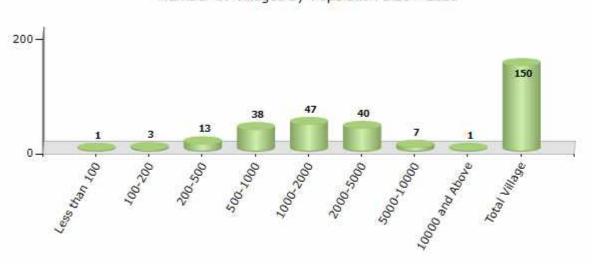

#### Number of Villages by Population Size - 2011

| Less<br>than<br>100 | 100-<br>200 | 200-<br>500 | 500-<br>1000 | 1000-<br>2000 | 2000-<br>5000 | 5000-<br>10000 | 10000<br>and<br>Above | Total<br>Village |
|---------------------|-------------|-------------|--------------|---------------|---------------|----------------|-----------------------|------------------|
| 1                   | 3           | 13          | 38           | 47            | 40            | 7              | 1                     | 150              |

Number of Villages by Population Size - 2011