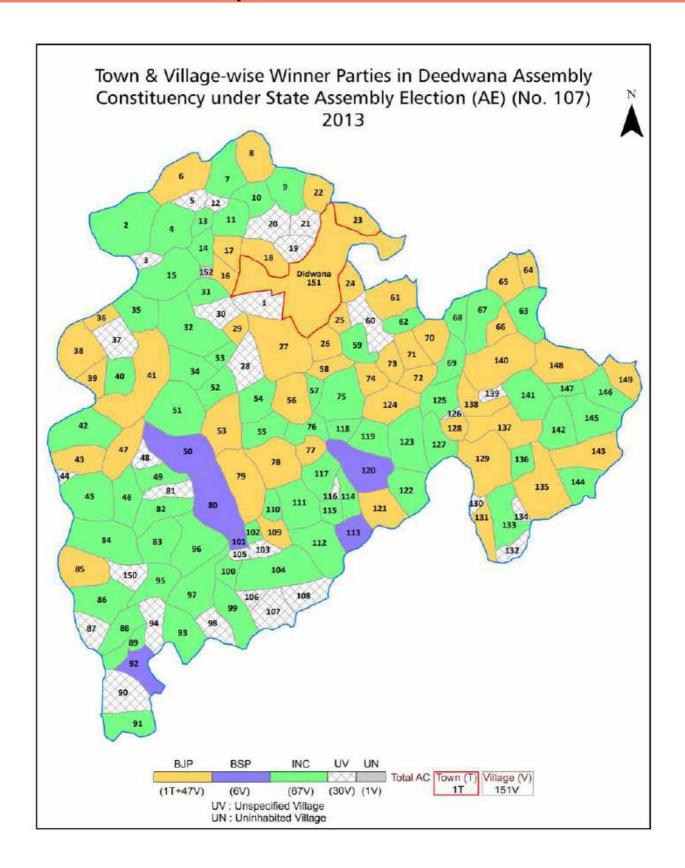

#### **Location & Political Map**

#### **Summary Result of Assembly Election - 2013**

| Candidate Name     | Party | Votes | Votes % |
|--------------------|-------|-------|---------|
| Yoonus Khan        | ВЈР   | 68795 | 45.12   |
| Chetan Choudhary   | INC   | 57351 | 37.61   |
| Shyam Pratap Singh | BSP   | 19049 | 12.49   |
| Ramkaran           | IND   | 1483  | 0.97    |
| Ramdeen            | IND   | 1265  | 0.83    |
| Ramdev Ram         | IND   | 1185  | 0.78    |
| Ayub Khan          | SP    | 640   | 0.42    |
| Manga Ram          | IND   | 210   | 0.14    |
| Imran Khan         | NPEP  | 179   | 0.12    |
| Kanhaiya Lal       | IND   | 167   | 0.11    |
| Chena Ram          | IND   | 122   | 0.08    |
|                    | NOTA  | 2030  | 1.33    |