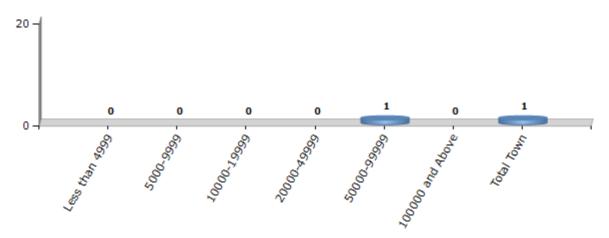

#### **Number of Towns by Population Size - 2011**

| Less than<br>4999 | 5000-9999 | 10000-<br>19999 | 20000-<br>49999 | 50000-<br>99999 | 100000 and<br>Above | Total<br>Town |  |
|-------------------|-----------|-----------------|-----------------|-----------------|---------------------|---------------|--|
| 0                 | 0         | 0               | 0               | 1               | 0                   | 1             |  |

Number of Towns by Population Size - 2011