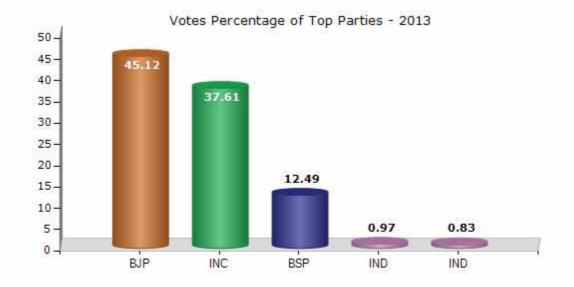

#### **Summary Result of Assembly Election - 2013**

| Candidate Name     | Party | Votes | Votes % |
|--------------------|-------|-------|---------|
| Yoonus Khan        | ВЈР   | 68795 | 45.12   |
| Chetan Choudhary   | INC   | 57351 | 37.61   |
| Shyam Pratap Singh | BSP   | 19049 | 12.49   |
| Ramkaran           | IND   | 1483  | 0.97    |
| Ramdeen            | IND   | 1265  | 0.83    |
| Ramdev Ram         | IND   | 1185  | 0.78    |
| Ayub Khan          | SP    | 640   | 0.42    |
| Manga Ram          | IND   | 210   | 0.14    |
| Imran Khan         | NPEP  | 179   | 0.12    |
| Kanhaiya Lal       | IND   | 167   | 0.11    |
| Chena Ram          | IND   | 122   | 0.08    |
|                    | NOTA  | 2030  | 1.33    |