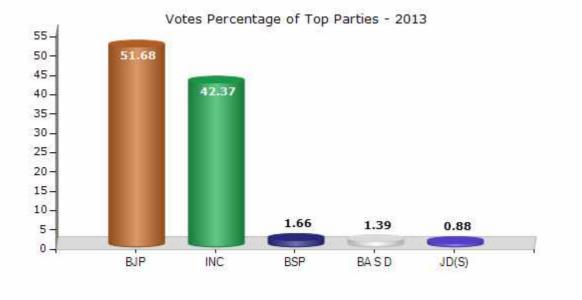

#### **Summary Result of Assembly Election - 2013**

| Candidate Name    | Party  | Votes | Votes % |
|-------------------|--------|-------|---------|
| Dr. Manju Baghmar | BJP    | 72738 | 51.68   |
| Manju Devi        | INC    | 59629 | 42.37   |
| Rameshwar         | BSP    | 2339  | 1.66    |
| Bheru Ram         | BA S D | 1959  | 1.39    |
| Laxmanram         | JD(S)  | 1236  | 0.88    |
|                   | ΝΟΤΑ   | 2837  | 2.02    |