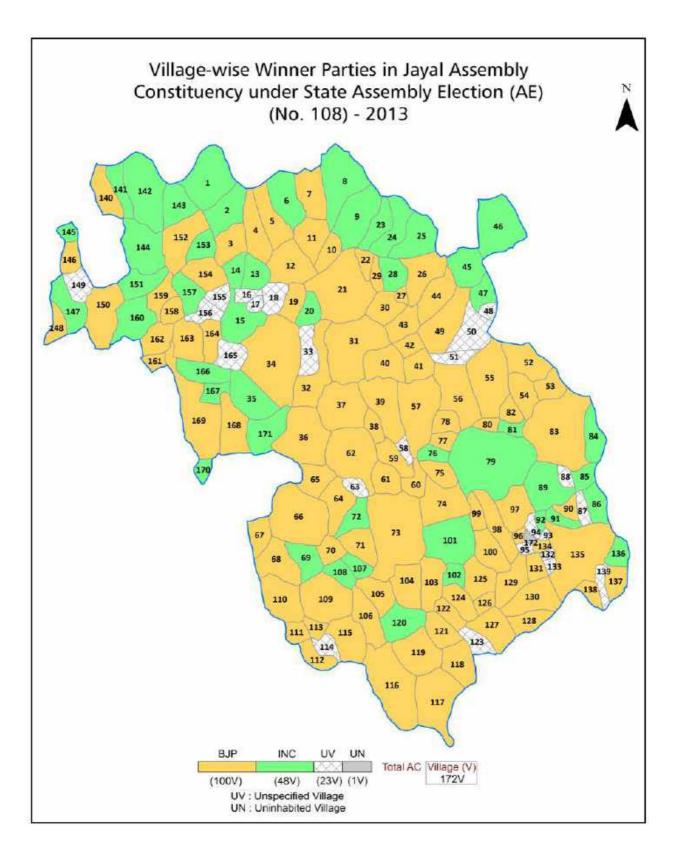

| 216-217  |
| 11  | Disclaimer                                                                                                                                                                                                                                                                                                                                                                                                                                                                | 218      |

#### Location & Political Map





#### **Administrative Setup**

#### List of Village Panchayat & Intermediate Panchayat (Block) Name - 2011

| Village Name       | Village Panchayat Name | Intermediate Panchayat<br>Name |
|--------------------|------------------------|--------------------------------|
| Aheerpura          | Sandeela               | Jayal                          |
| Ajabpura           | Rotoo                  | Jayal                          |
| Ajasar             | Shyamsar               | Nagaur                         |
| Akora              | Akora                  | Jayal                          |
| Ambali             | Barnel                 | Jayal                          |
| Anwaliyasar        | Anwaliyasar            | Jayal                          |
| Arsinga            | Jocheena