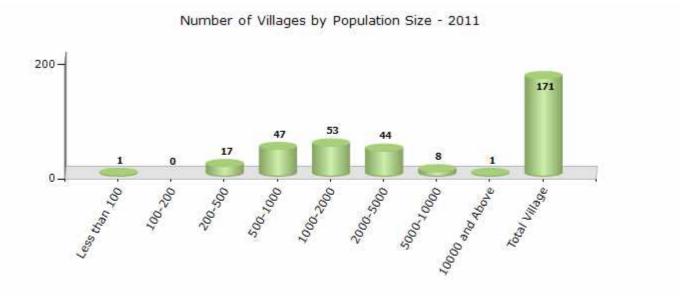

#### Number of Villages by Population Size - 2011

| Less<br>than<br>100 | 100-<br>200 | 200-<br>500 | 500-<br>1000 | 1000-<br>2000 | 2000-<br>5000 | 5000-<br>10000 | 10000<br>and<br>Above | Total<br>Village |
|---------------------|-------------|-------------|--------------|---------------|---------------|----------------|-----------------------|------------------|
| 1                   | 0           | 17          | 47           | 53            | 44            | 8              | 1                     | 171              |