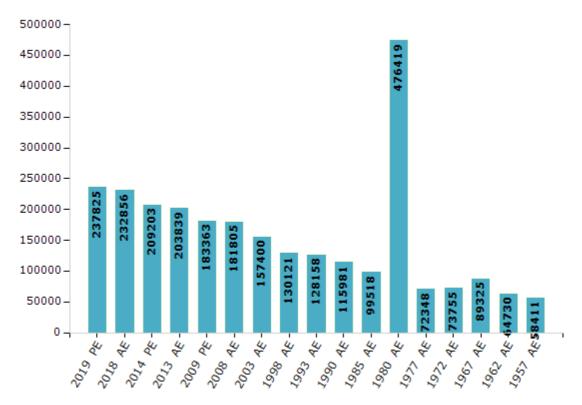

#### **Electors by Male & Female**

| Year    | Male   | Female | Others | Total  | Year    | Male   | Female | Others | Total  |
|---------|--------|--------|--------|--------|---------|--------|--------|--------|--------|
| 2019 PE | 123925 | 113900 | 0      | 237825 | 1993 AE | 66883  | 61275  | -      | 128158 |
| 2018 AE | 121201 | 111655 | 0      | 232856 | 1990 AE | 60783  | 55198  | -      | 115981 |
| 2014 PE | 109911 | 99292  | 0      | 209203 | 1985 AE | 51541  | 47977  | -      | 99518  |
| 2013 AE | 106831 | 97008  | 0      | 203839 | 1980 AE | 434413 | 42006  | -      | 476419 |
| 2009 PE | 95749  | 87614  | -      | 183363 | 1977 AE | 36563  | 35785  | -      | 72348  |
| 2008 AE | 94457  | 87348  | -      | 181805 | 1972 AE | 37290  | 36465  | -      | 73755  |
| 2004 PE | -      | -      | -      | -      | 1967 AE | -      | -      | -      | 89325  |
| 2003 AE | 81489  | 75911  | -      | 157400 | 1962 AE | -      | -      | -      | 64730  |
| 1999 PE | -      | -      | -      | -      | 1957 AE | -      | -      | -      | 58411  |
| 1998 AE | 66922  | 63199  | -      | 130121 | 1952 AE | -      | -      | -      | -      |

**Note :** AE : Assembly Election, PE : Assembly Segment of Parliamentary Election