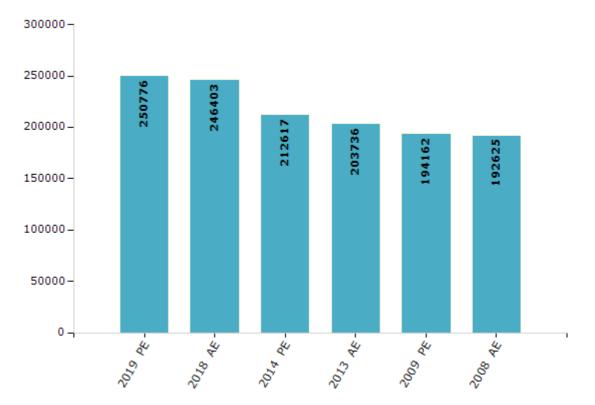

#### **Electors by Male & Female**

| Year    | Male   | Female | Others | Total  | Year    | Male | Female | Others | Total |
|---------|--------|--------|--------|--------|---------|------|--------|--------|-------|
| 2019 PE | 131490 | 119286 | 0      | 250776 | 1993 AE | -    | -      | -      | -     |
| 2018 AE | 129074 | 117329 | 0      | 246403 | 1990 AE | -    | -      | -      | -     |
| 2014 PE | 113818 | 98799  | 0      | 212617 | 1985 AE | -    | -      | -      | -     |
| 2013 AE | 108970 | 94766  | 0      | 203736 | 1980 AE | -    | -      | -      | -     |
| 2009 PE | 101338 | 92824  | -      | 194162 | 1977 AE | -    | -      | -      | -     |
| 2008 AE | 100517 | 92108  | -      | 192625 | 1972 AE | -    | -      | -      | -     |
| 2004 PE | -      | -      | -      | -      | 1967 AE | -    | -      | -      | -     |
| 2003 AE | -      | -      | -      | -      | 1962 AE | -    | -      | -      | -     |
| 1999 PE | -      | -      | -      | -      | 1957 AE | -    | -      | -      | -     |
| 1998 AE | -      | -      | -      | -      | 1952 AE | -    | -      | -      | -     |

Note : AE : Assembly Election, PE : Assembly Segment of Parliamentary Election