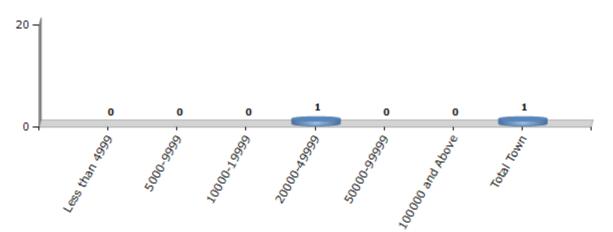

#### Number of Towns by Population Size - 2011

| Less than | 5000-9999 | 10000- | 20000- | 50000- | 100000 and | Total |
|-----------|-----------|--------|--------|--------|------------|-------|
| 4999      |           | 19999  | 49999  | 99999  | Above      | Town  |
| 0         | 0         | 0      | 1      | 0      | 0          | 1     |

Number of Towns by Population Size - 2011