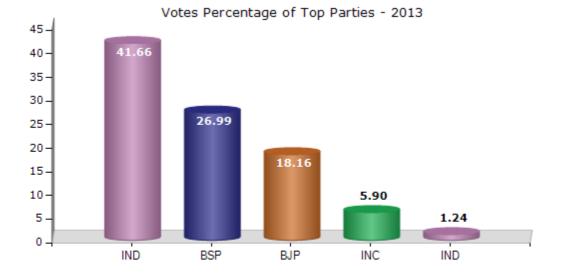

### **Summary Result of Assembly Election - 2013**

| Candidate Name  | Party | Votes | Votes % |
|-----------------|-------|-------|---------|
| Hanuman Beniwal | IND   | 65399 | 41.66   |
| Durg Singh      | BSP   | 42379 | 26.99   |
| Bhagirath       | BJP   | 28510 | 18.16   |
| Rajendra        | INC   | 9257  | 5.9     |
| Subhash         | IND   | 1939  | 1.24    |
| Dinesh          | IND   | 1723  | 1.1     |
| Mahendra Singh  | JGP   | 694   | 0.44    |
| Jaita Ram       | IND   | 530   | 0.34    |
| Suresh          | IPGP  | 511   | 0.33    |
|                 | ΝΟΤΑ  | 6056  | 3.86    |