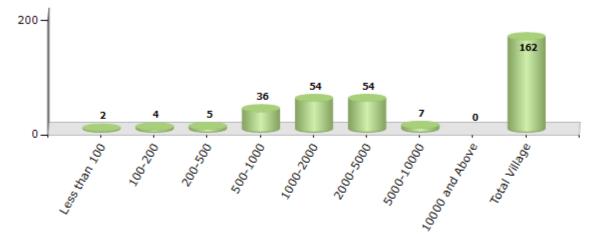

### Number of Villages by Population Size - 2011

| Less<br>than<br>100 | 100-<br>200 | 200-<br>500 | 500-<br>1000 | 1000-<br>2000 | 2000-<br>5000 | 5000-<br>10000 | 10000<br>and<br>Above | Total<br>Village |
|---------------------|-------------|-------------|--------------|---------------|---------------|----------------|-----------------------|------------------|
| 2                   | 4           | 5           | 36           | 54            | 54            | 7              | 0                     | 162              |

Number of Villages by Population Size - 2011