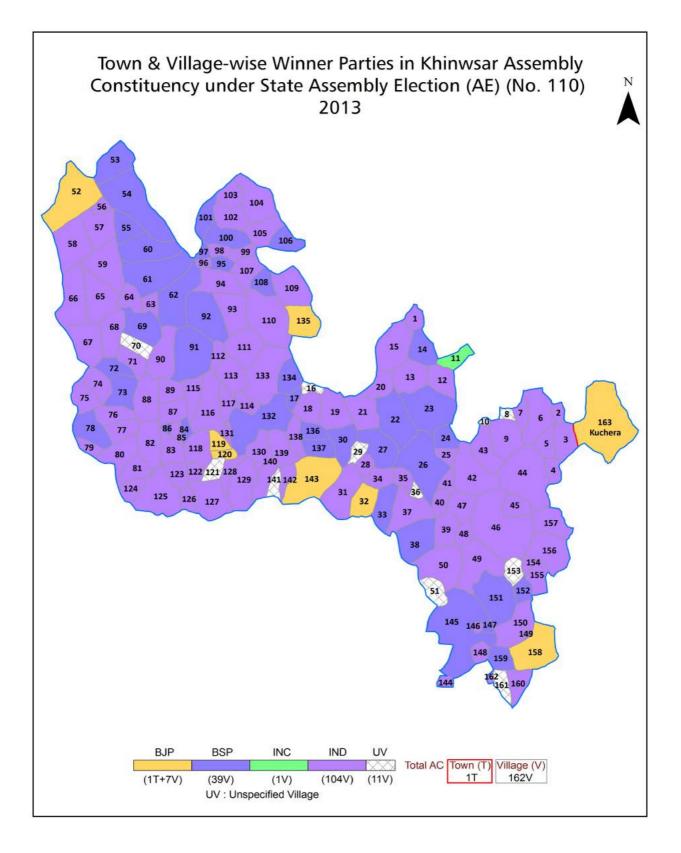

| 207-208  |
| 11  | Disclaimer                                                                                                                                                                                                                                                                                                                                                                                                                                                                | 209      |

### Location & Political Map







### **Administrative Setup**

#### List of Village Panchayat & Intermediate Panchayat (Block) Name - 2011

| Village Name       | Village Panchayat Name | Intermediate Panchayat<br>Name |
|--------------------|------------------------|--------------------------------|
| Acheena            | Acheena                | Mundwa                         |
| Akhasar            | Tantwas                | Nagaur                         |
| Akhawas            | Narwa Kalan            | Mundwa                         |
| Akla               | Akla                   | Mundwa                         |
| Amanda             | Balaya                 | Mundwa                         |
| Anndolav           | Bhundel                | Nagaur                         |
| Asawari            | Asawari