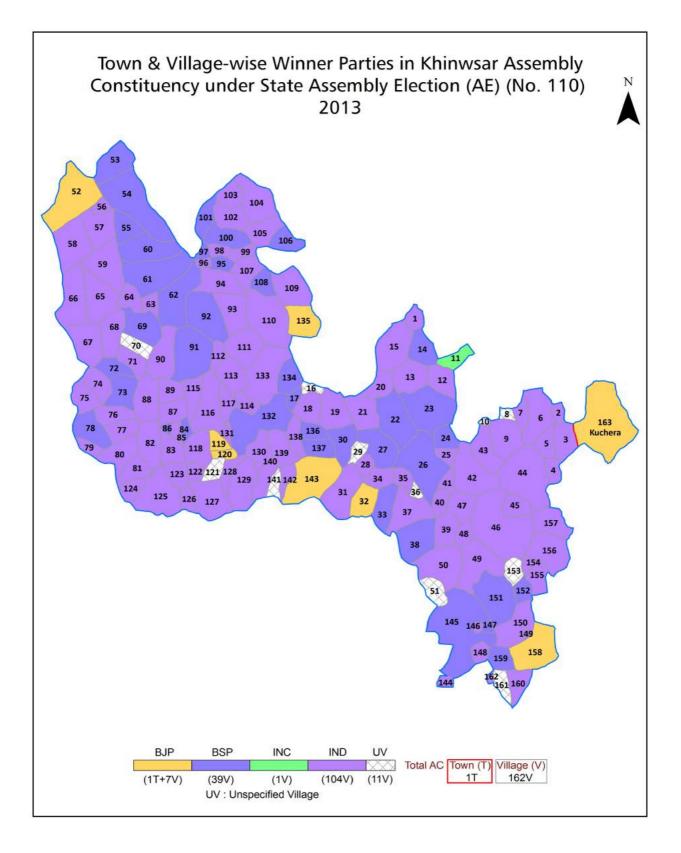

| 209      |  |  |  |
|     |                                                                                                                                                                                                                                                                                                                                                                                                                                                                           |          |  |  |  |

### Location & Political Map







### **Administrative Setup**

#### List of Village Panchayat & Intermediate Panchayat (Block) Name - 2011

| Village Name       | Village Panchayat Name | Intermediate Panchayat<br>Name |
|--------------------|------------------------|--------------------------------|
| Acheena            | Acheena                | Mundwa                         |
| Akhasar            | Tantwas                | Nagaur                         |
| Akhawas            | Narwa Kalan            | Mundwa                         |
| Akla               | Akla                   | Mundwa                         |
| Amanda             | Balaya                 | Mundwa                         |
| Anndolav           | Bhundel                | Nagaur                         |
| Asawari            | Asawari