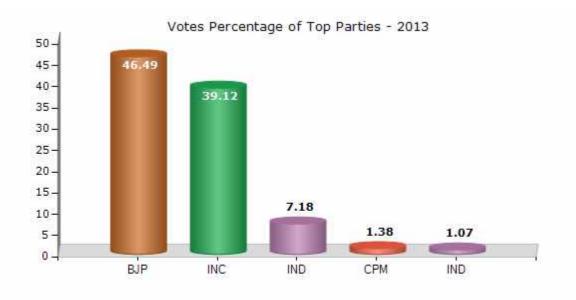

#### **Summary Result of Assembly Election - 2013**

| <b>Candidate Name</b> | Party  | Votes | Votes % |
|-----------------------|--------|-------|---------|
| Shreeram Bhinchar     | ВЈР    | 74274 | 46.49   |
| Zakir Husain Gesawat  | INC    | 62496 | 39.12   |
| Bhanwarlal Rajpurohit | IND    | 11477 | 7.18    |
| Narayan Ram           | СРМ    | 2209  | 1.38    |
| Abdul Aziz            | IND    | 1715  | 1.07    |
| Bhanwar Singh         | JGP    | 1266  | 0.79    |
| Rakesh Dave           | BSP    | 1166  | 0.73    |
| Mohammed Iqbal Khan   | IND    | 794   | 0.5     |
| Deeparam              | IND    | 724   | 0.45    |
| Parasaram Choudhary   | IND    | 638   | 0.4     |
| Suresh Kumar          | BA S D | 502   | 0.31    |
| Madhu                 | SP     | 302   | 0.19    |
| Shri Ram Jat          | RLD    | 286   | 0.18    |
|                       | NOTA   | 1902  | 1.19    |