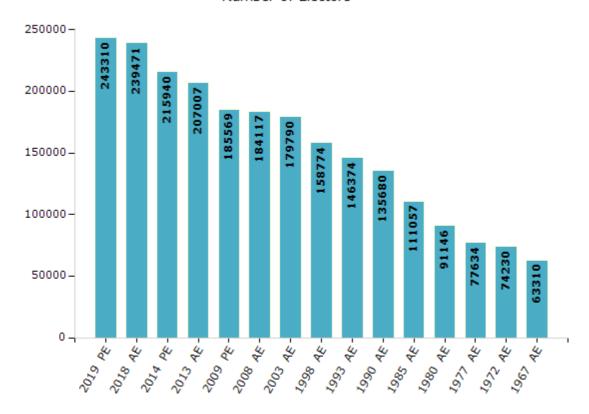

#### **Electors by Male & Female**

| Year    | Male   | Female | Others | Total  |
|---------|--------|--------|--------|--------|
| 2019 PE | 127940 | 115370 | 0      | 243310 |
| 2018 AE | 125753 | 113718 | 0      | 239471 |
| 2014 PE | 114447 | 101493 | 0      | 215940 |
| 2013 AE | 109925 | 97082  | 0      | 207007 |
| 2009 PE | 96942  | 88627  | -      | 185569 |
| 2008 AE | 95955  | 88162  | -      | 184117 |
| 2004 PE | -      | -      | -      | -      |
| 2003 AE | 92718  | 87072  | -      | 179790 |
| 1999 PE | -      | -      | -      | -      |
| 1998 AE | 82378  | 76396  | -      | 158774 |

| Year    | Male  | Female | Others | Total  |
|---------|-------|--------|--------|--------|
| 1993 AE | 76330 | 70044  | -      | 146374 |
| 1990 AE | 71048 | 64632  | -      | 135680 |
| 1985 AE | 57601 | 53456  | -      | 111057 |
| 1980 AE | 46722 | 44424  | -      | 91146  |
| 1977 AE | 39740 | 37894  | -      | 77634  |
| 1972 AE | 37628 | 36602  | -      | 74230  |
| 1967 AE | -     | -      | -      | 63310  |
| 1962 AE | -     | -      | -      | -      |
| 1957 AE | -     | -      | -      | -      |
| 1952 AE | -     | -      | -      | -      |

#### Number of Electors

Note: AE: Assembly Election, PE: Assembly Segment of Parliamentary Election