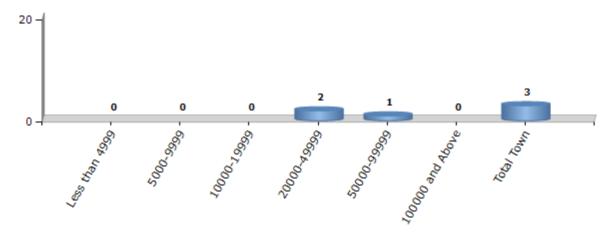

#### **Number of Towns by Population Size - 2011**

| Less than | 5000-9999 | 10000- | 20000- | 50000- | 100000 and | Total |
|-----------|-----------|--------|--------|--------|------------|-------|
| 4999      |           | 19999  | 49999  | 99999  | Above      | Town  |
| 0         | 0         | 0      | 2      | 1      | 0          | 3     |

Number of Towns by Population Size - 2011