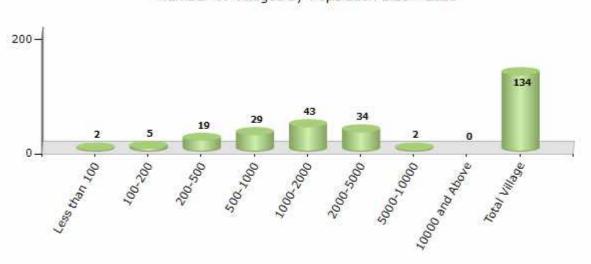

#### Number of Villages by Population Size - 2011

| Less<br>than<br>100 | 100-<br>200 | 200-<br>500 | 500-<br>1000 | 1000-<br>2000 | 2000-<br>5000 | 5000-<br>10000 | 10000<br>and<br>Above | Total<br>Village |
|---------------------|-------------|-------------|--------------|---------------|---------------|----------------|-----------------------|------------------|
| 2                   | 5           | 19          | 29           | 43            | 34            | 2              | 0                     | 134              |

Number of Villages by Population Size - 2011