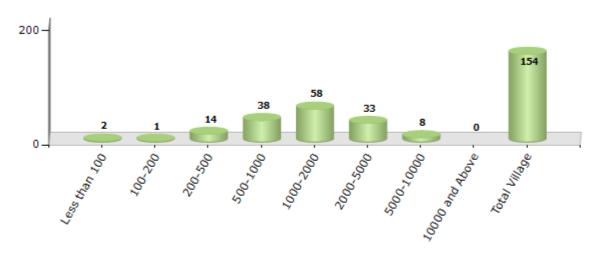

#### Number of Villages by Population Size - 2011

| Less<br>than<br>100 | 100-<br>200 | 200-<br>500 | 500-<br>1000 | 1000-<br>2000 | 2000-<br>5000 | 5000-<br>10000 | 10000<br>and<br>Above | Total<br>Village |
|---------------------|-------------|-------------|--------------|---------------|---------------|----------------|-----------------------|------------------|
| 2                   | 1           | 14          | 38           | 58            | 33            | 8              | 0                     | 154              |

Number of Villages by Population Size - 2011