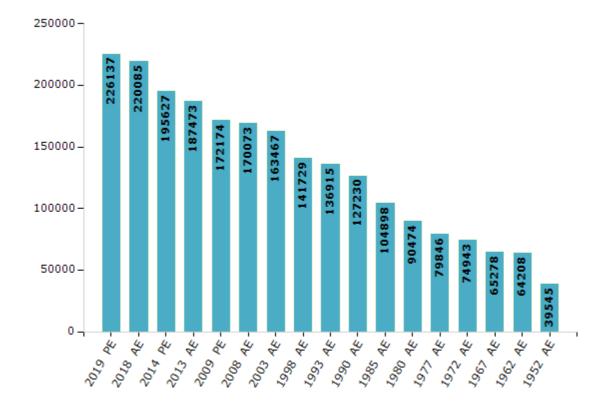

#### **Electors by Male & Female**

| Year    | Male   | Female | Others | Total  | Year    | Male  | Female | Others | Total  |
|---------|--------|--------|--------|--------|---------|-------|--------|--------|--------|
| 2019 PE | 118854 | 107281 | 2      | 226137 | 1993 AE | 71851 | 65064  | -      | 136915 |
| 2018 AE | 115784 | 104299 | 2      | 220085 | 1990 AE | 67259 | 59971  | -      | 127230 |
| 2014 PE | 103909 | 91718  | 0      | 195627 | 1985 AE | 54308 | 50590  | -      | 104898 |
| 2013 AE | 99529  | 87944  | 0      | 187473 | 1980 AE | 46215 | 44259  | -      | 90474  |
| 2009 PE | 89777  | 82397  | -      | 172174 | 1977 AE | 40686 | 39160  | -      | 79846  |
| 2008 AE | 88297  | 81776  | -      | 170073 | 1972 AE | 38417 | 36526  | -      | 74943  |
| 2004 PE | -      | -      | -      | -      | 1967 AE | -     | -      | -      | 65278  |
| 2003 AE | 84643  | 78824  | -      | 163467 | 1962 AE | -     | -      | -      | 64208  |
| 1999 PE | -      | -      | -      | -      | 1957 AE | -     | -      | -      | -      |
| 1998 AE | 73603  | 68126  | -      | 141729 | 1952 AE | -     | -      | -      | 39545  |

#### Number of Electors

 $\textbf{Note:} \ \mathsf{AE} : \mathsf{Assembly} \ \mathsf{Election}, \ \mathsf{PE} : \mathsf{Assembly} \ \mathsf{Segment} \ \mathsf{of} \ \mathsf{Parliamentary} \ \mathsf{Election}$ 