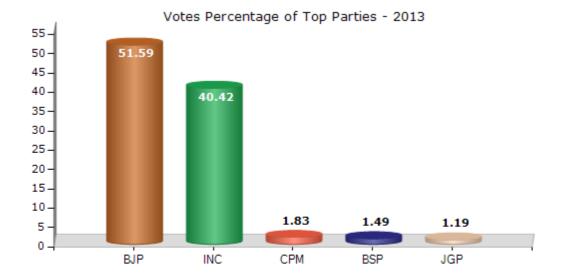

#### **Summary Result of Assembly Election - 2013**

| Candidate Name       | Party | Votes | Votes % |
|----------------------|-------|-------|---------|
| Mansingh Kinsariya   | ВЈР   | 75236 | 51.59   |
| Lachchha Ram Badarda | INC   | 58938 | 40.42   |
| Ganpat Lal Mundel    | СРМ   | 2675  | 1.83    |
| Mohanlal             | BSP   | 2176  | 1.49    |
| Gajendra Singh       | JGP   | 1735  | 1.19    |
| Sharwan Ram Kumawat  | IND   | 1277  | 0.88    |
| Bhag Chand           | BYS   | 597   | 0.41    |
| Hariom Singh Rathore | SP    | 575   | 0.39    |
| Om Parkash Mali      | IND   | 512   | 0.35    |
|                      | NOTA  | 2102  | 1.44    |