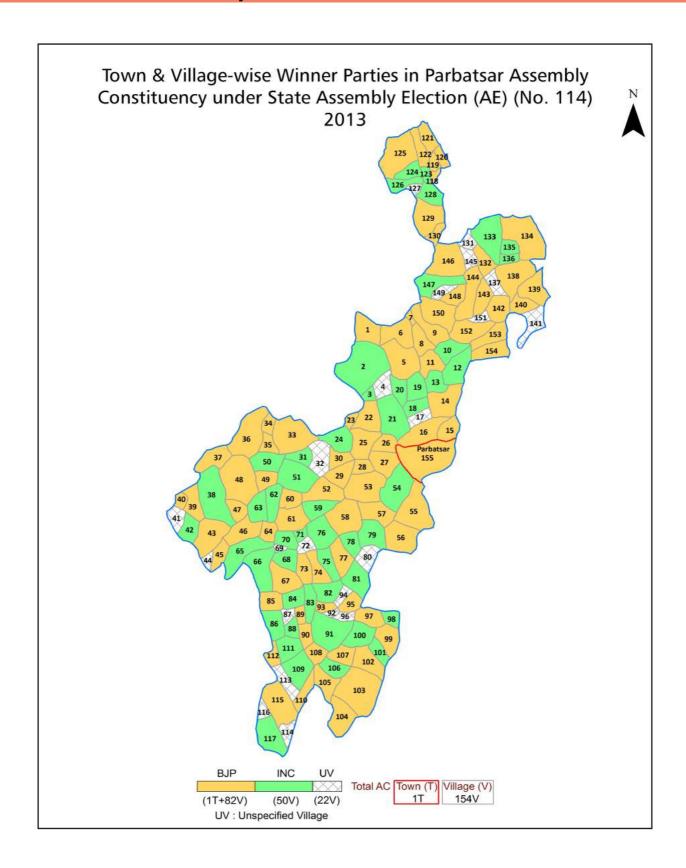

| 200-201  |
| 11  | Disclaimer                                                                                                                                                                                                                                                                                                                                                                                                                                              | 202      |

### **Location & Political Map**



#### **Administrative Setup**

#### List of Village Panchayat & Intermediate Panchayat (Block) Name - 2011

| Village Name  | Village Panchayat Name | Intermediate Panchayat<br>Name |
|---------------|------------------------|--------------------------------|
| Adani         | Khokhar                | Parbatsar                      |
| Ajwa          | Dhadhota               | Parbatsar                      |
| Anandpura     | Anandpura              | Kuchaman city                  |
| Antroli Sanga | Beenthwaliya           | Parbatsar                      |
| Arath         | Peeplad                | Parbatsar                      |
| Asanpura      | Ugarpura               | Kuchaman city                  |
| Badoo         | Badoo                  | Parbatsar                      |
| Bago