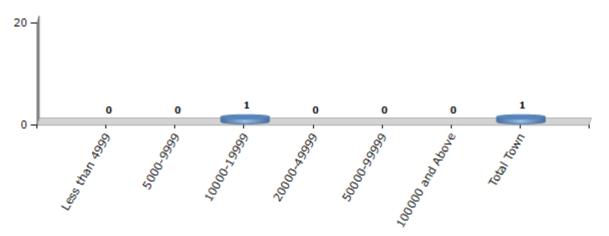

#### **Number of Towns by Population Size - 2011**

| Less than | 5000-9999 | 10000- | 20000- | 50000- | 100000 and | Total |
|-----------|-----------|--------|--------|--------|------------|-------|
| 4999      |           | 19999  | 49999  | 99999  | Above      | Town  |
| 0         | 0         | 1      | 0      | 0      | 0          | 1     |

Number of Towns by Population Size - 2011