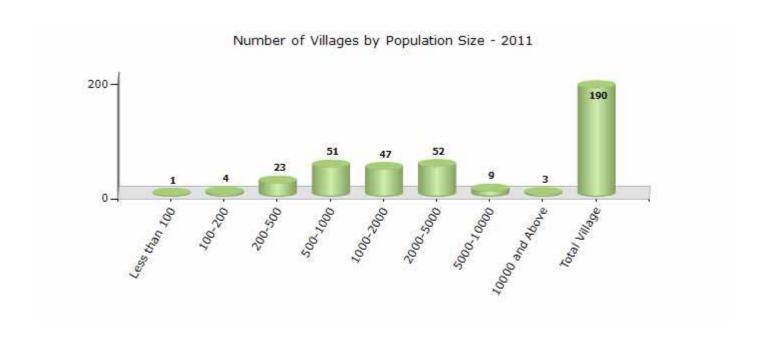

#### Number of Villages by Population Size - 2011

| Less<br>than<br>100 | 100-<br>200 | 200-<br>500 | 500-<br>1000 | 1000-<br>2000 | 2000-<br>5000 | 5000-<br>10000 | 10000<br>and<br>Above | Total<br>Village |
|---------------------|-------------|-------------|--------------|---------------|---------------|----------------|-----------------------|------------------|
| 1                   | 4           | 23          | 51           | 47            | 52            | 9              | 3                     | 190              |