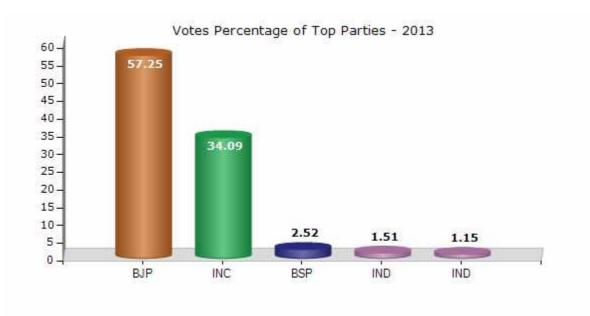

#### **Summary Result of Assembly Election - 2013**

| Candidate Name | Party | Votes | Votes % |
|----------------|-------|-------|---------|
| Kamasa         | ВЈР   | 88521 | 57.25   |
| Omprakash      | INC   | 52711 | 34.09   |
| Jaga Ram       | BSP   | 3899  | 2.52    |
| Allaram        | IND   | 2338  | 1.51    |
| Shanta Kumari  | IND   | 1773  | 1.15    |
| Beera Ram      | IND   | 1074  | 0.69    |
| Sarwan Ram     | NPEP  | 996   | 0.64    |
| Lekhraj        | JGP   | 648   | 0.42    |
|                | NOTA  | 2666  | 1.72    |