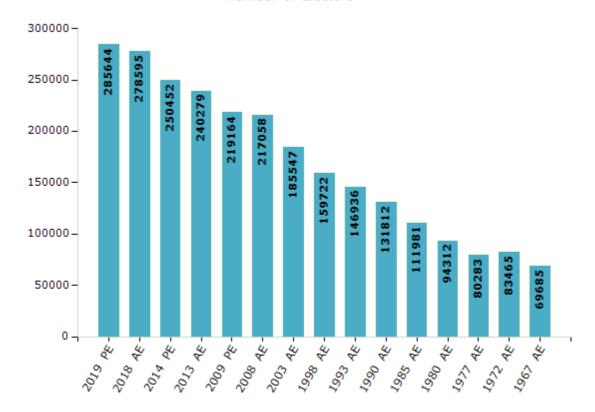

#### **Electors by Male & Female**

| Year    | Male   | Female | Others | Total  | Y  | ear   | Ма  | le | Female |
|---------|--------|--------|--------|--------|----|-------|-----|----|--------|
| 2019 PE | 150134 | 135508 | 2      | 285644 | 19 | 93 AE | 788 | 79 | 68057  |
| 2018 AE | 146471 | 132124 | 0      | 278595 | 19 | 90 AE | 705 | 36 | 61276  |
| 2014 PE | 131601 | 118851 | 0      | 250452 | 19 | 85 AE | 587 | 85 | 53196  |
| 2013 AE | 126072 | 114207 | 0      | 240279 | 19 | 80 AE | 489 | 84 | 45328  |
| 2009 PE | 113619 | 105545 | -      | 219164 | 19 | 77 AE | 415 | 24 | 38759  |
| 2008 AE | 112472 | 104586 | -      | 217058 | 19 | 72 AE | 432 | 78 | 40187  |
| 2004 PE | -      | -      | -      | -      | 19 | 67 AE |     | -  | -      |
| 2003 AE | 97113  | 88434  | -      | 185547 | 19 | 62 AE |     | -  | -      |
| 1999 PE | -      | -      | -      | -      | 19 | 57 AE |     | -  | -      |
| 1998 AE | 84354  | 75368  | -      | 159722 | 19 | 52 AE |     | -  | -      |

#### Number of Electors

Note: AE: Assembly Election, PE: Assembly Segment of Parliamentary Election