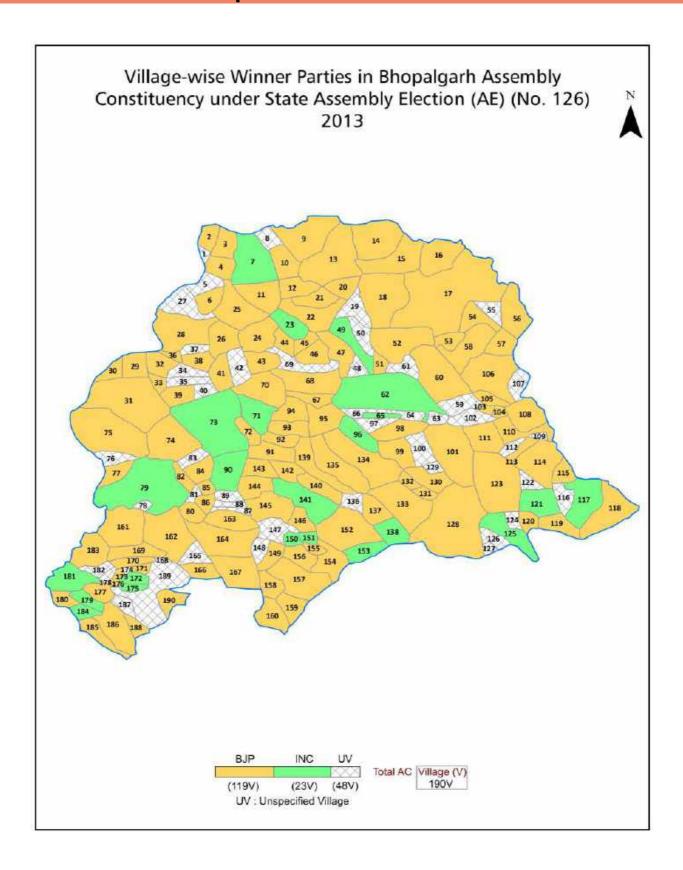

#### **Historical Summary Election Results**

#### **Summary Result of Assembly Election - 2013**

| Candidate Name | Party | Votes | Votes % |
|----------------|-------|-------|---------|
| Kamasa         | ВЈР   | 88521 | 57.25   |
| Omprakash      | INC   | 52711 | 34.09   |
| Jaga Ram       | BSP   | 3899  | 2.52    |
| Allaram        | IND   | 2338  | 1.51    |
| Shanta Kumari  | IND   | 1773  | 1.15    |
| Beera Ram      | IND   | 1074  | 0.69    |
| Sarwan Ram     | NPEP  | 996   | 0.64    |
| Lekhraj        | JGP   | 648   | 0.42    |
|                | NOTA  | 2666  | 1.72    |