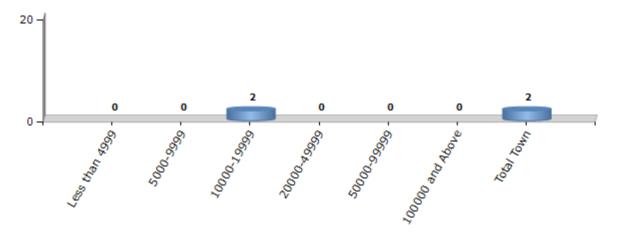

#### **Number of Towns by Population Size - 2011**

| Less than | 5000-9999 | 10000- | 20000- | 50000- | 100000 and | Total |
|-----------|-----------|--------|--------|--------|------------|-------|
| 4999      |           | 19999  | 49999  | 99999  | Above      | Town  |
| 0         | 0         | 2      | 0      | 0      | 0          | 2     |

Number of Towns by Population Size - 2011

**Others** 

Total