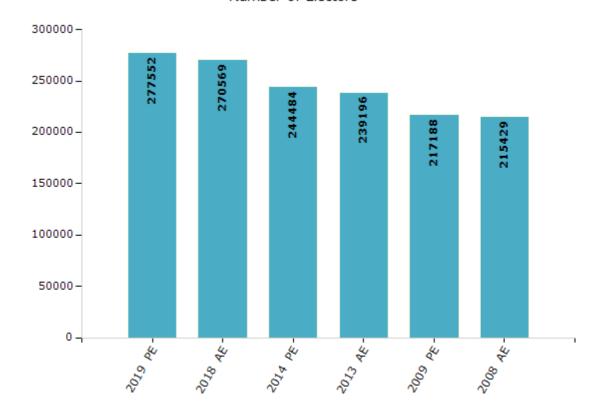

#### **Electors by Male & Female**

| Year   | Male     | Female | Others | Total  | Year    | Male | Female |
|--------|----------|--------|--------|--------|---------|------|--------|
| 2019 P | E 145138 | 132409 | 5      | 277552 | 1993 AE | -    | -      |
| 2018 A | E 141678 | 128887 | 4      | 270569 | 1990 AE | -    | -      |
| 2014 P | E 128954 | 115527 | 3      | 244484 | 1985 AE | -    | -      |
| 2013 A | E 126245 | 112948 | 3      | 239196 | 1980 AE | -    | -      |
| 2009 P | E 111876 | 105312 | -      | 217188 | 1977 AE | -    | -      |
| 2008 A | E 110249 | 105180 | -      | 215429 | 1972 AE | -    | -      |
| 2004 P | E -      | -      | -      | -      | 1967 AE | -    | -      |
| 2003 A | E -      | -      | -      | -      | 1962 AE | -    | -      |
| 1999 P | E -      | -      | -      | -      | 1957 AE | -    | -      |
| 1998 A | E -      | -      | -      | -      | 1952 AE | -    | -      |

#### Number of Electors

Note: AE: Assembly Election, PE: Assembly Segment of Parliamentary Election