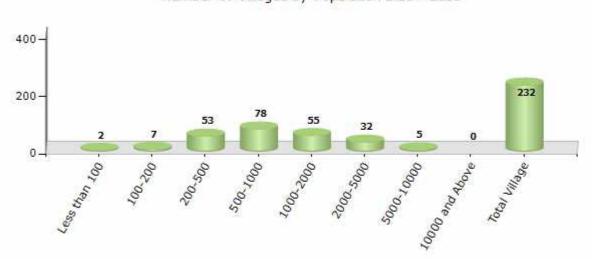

#### Number of Villages by Population Size - 2011

| Less<br>than<br>100 | 100-<br>200 | 200-<br>500 | 500-<br>1000 | 1000-<br>2000 | 2000-<br>5000 | 5000-<br>10000 | 10000<br>and<br>Above | Total<br>Village |
|---------------------|-------------|-------------|--------------|---------------|---------------|----------------|-----------------------|------------------|
| 2                   | 7           | 53          | 78           | 55            | 32            | 5              | 0                     | 232              |

Number of Villages by Population Size - 2011