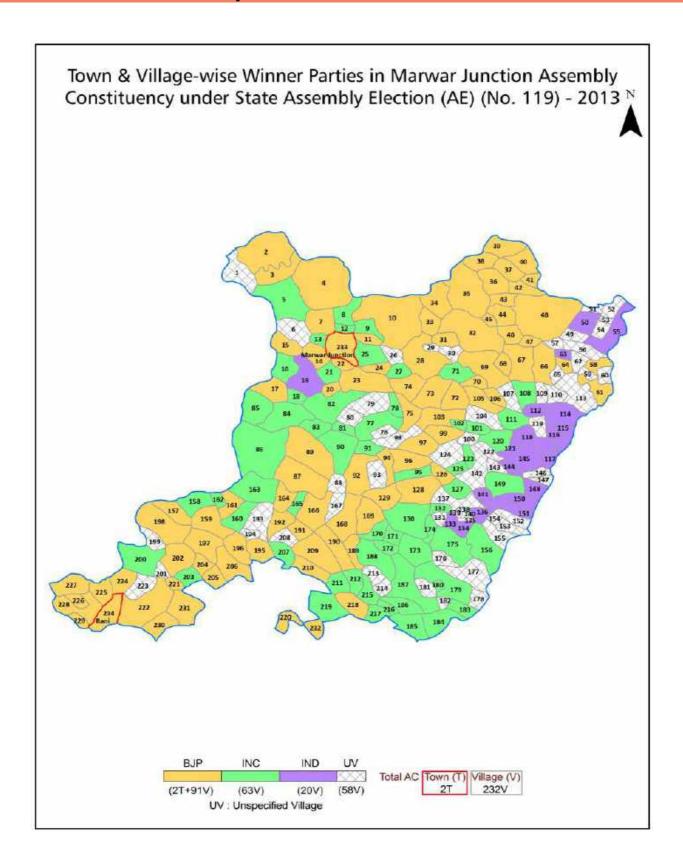

# Rajasthan Assembly Factbook™

**Marwar Junction Assembly Constituency** 

Marwar Junction Vidhan Sabha