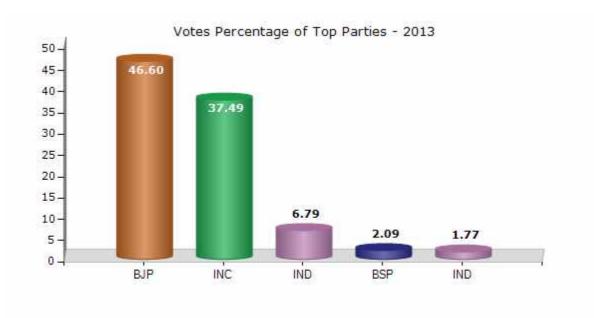

#### **Summary Result of Assembly Election - 2013**

| Candidate Name      | Party | Votes | Votes % |
|---------------------|-------|-------|---------|
| Kesaram Choudhary   | ВЈР   | 69809 | 46.6    |
| Khushveer Singh     | INC   | 56156 | 37.49   |
| Roop Singh Rawat    | IND   | 10165 | 6.79    |
| Gordhanlal          | BSP   | 3138  | 2.09    |
| Manglaram           | IND   | 2654  | 1.77    |
| Mukesh Kumar        | IND   | 1373  | 0.92    |
| Bhanwar Singh       | NPEP  | 666   | 0.44    |
| Anand Kumar Parihar | BYS   | 579   | 0.39    |
| Ganpat              | IND   | 449   | 0.3     |
| Annraj              | IND   | 313   | 0.21    |
|                     | NOTA  | 4496  | 3       |